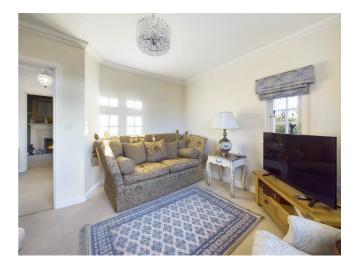

## Description

\*\*FABULOUS FULLY REFURBISHED DETACHED GRADE II LISTED GATEHOUSE WITH STUNNING COUNTRYSIDE VIEWS, GENEROUS GARDENS IN A DESIRABLE LOCATION\*\* Set within the grounds of the stunning Richmond Wood Norton retirement village yet independent from it stands South Lodge. Fully refurbished, high quality finish but still adorned in original features throughout this fabulous gatehouse is a must see. Internally the property boasts 2 double bedrooms, family bathroom, lounge, modern fully fitted kitchen diner, downstairs wc and home office. Externally The South Lodge benefits from fabulous spacious rear and side landscaped gardens which offer a mix of well planted mature trees, plants and shrubs with hedged and fenced borders. External storage room and plenty of off street parking. All of which complimented with far reaching views of open countryside.