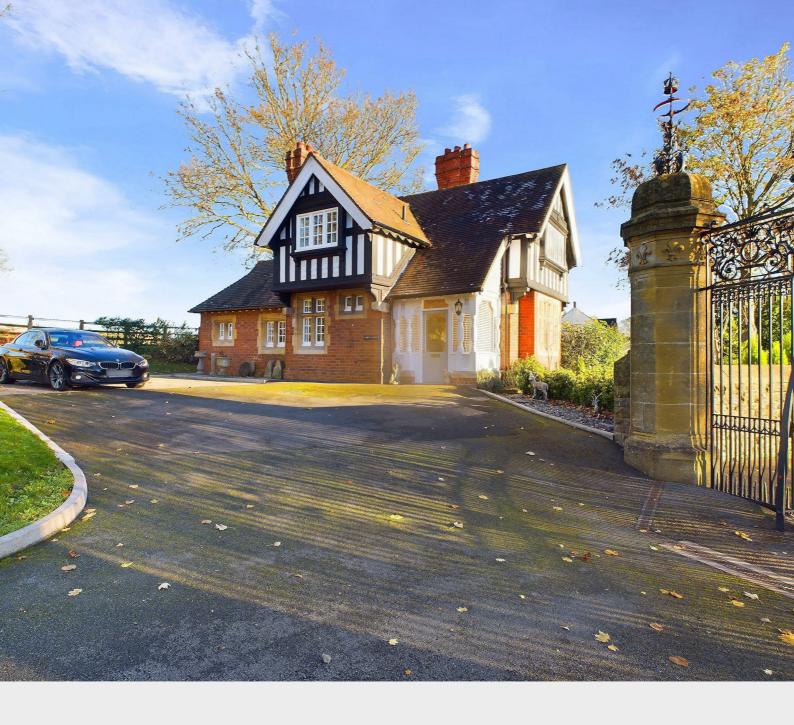

## Description

\*\*FABULOUS FULLY REFURBISHED DETACHED GRADE II LISTED GATEHOUSE WITH STUNNING COUNTRYSIDE VIEWS, GENEROUS GARDENS IN A DESIRABLE LOCATION\*\* Set within the grounds of the stunning Richmond Wood Norton retirement village yet independent from it stands South Lodge. Fully refurbished, high quality finish but still adorned in original features throughout this fabulous gatehouse is a must see. Internally the property boasts 2 double bedrooms, family bathroom, lounge, modern fully fitted kitchen diner, downstairs wc and home office. Externally The South Lodge benefits from fabulous spacious rear and side landscaped gardens which offer a mix of well planted mature trees, plants and shrubs with hedged and fenced borders. External storage room and plenty of off street parking. All of which complimented with far reaching views of open countryside.