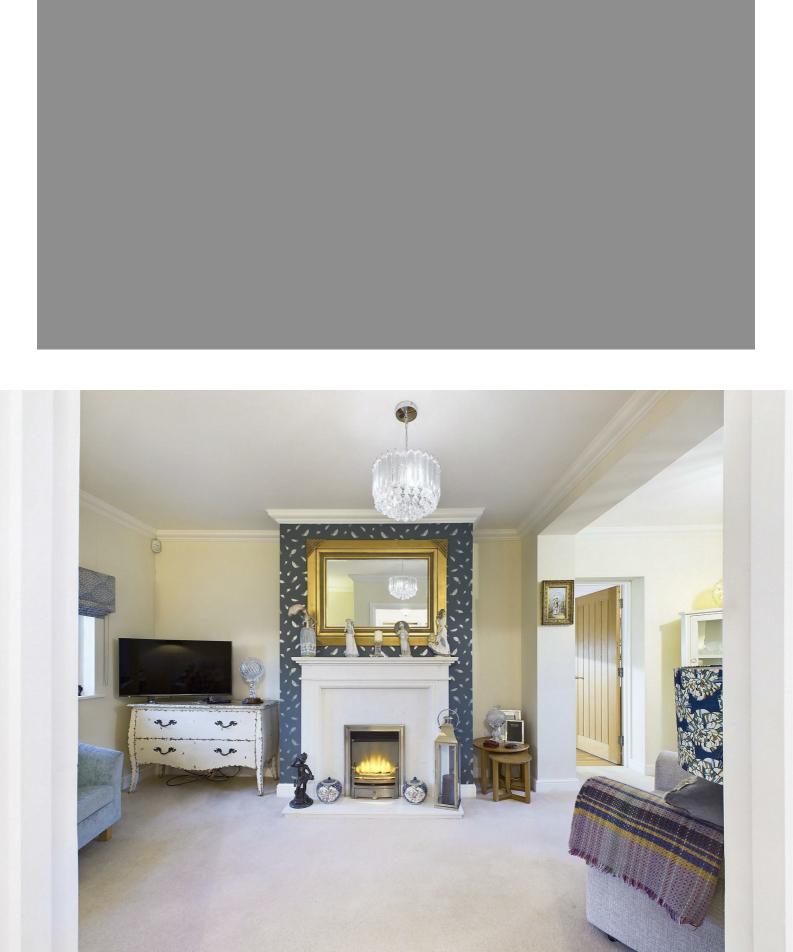

## Description

\*\*FABULOUS FULLY REFURBISHED DETACHED GRADE II LISTED GATEHOUSE WITH STUNNING COUNTRYSIDE VIEWS, GENEROUS GARDENS IN A DESIRABLE LOCATION\*\* Set within the grounds of the stunning Richmond Wood Norton retirement village yet independent from it stands South Lodge. Fully refurbished, high quality finish but still adorned in original features throughout this fabulous gatehouse is a must see. Internally the property boasts 2 double bedrooms, family bathroom, lounge, modern fully fitted kitchen diner, downstairs wc and home office. Externally The South Lodge benefits from fabulous spacious rear and side landscaped gardens which offer a mix of well planted mature trees, plants and shrubs with hedged and fenced borders. External storage room and plenty of off street parking. All of which complimented with far reaching views of open countryside.