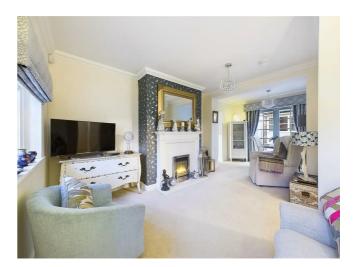

## Description

\*\*FABULOUS FULLY REFURBISHED DETACHED GRADE II LISTED GATEHOUSE WITH STUNNING COUNTRYSIDE VIEWS, GENEROUS GARDENS IN A DESIRABLE LOCATION\*\* Set within the grounds of the stunning Richmond Wood Norton retirement village yet independent from it stands South Lodge. Fully refurbished, high quality finish but still adorned in original features throughout this fabulous gatehouse is a must see. Internally the property boasts 2 double bedrooms, family bathroom, lounge, modern fully fitted kitchen diner, downstairs wc and home office. Externally The South Lodge benefits from fabulous spacious rear and side landscaped gardens which offer a mix of well planted mature trees, plants and shrubs with hedged and fenced borders. External storage room and plenty of off street parking. All of which complimented with far reaching views of open countryside.