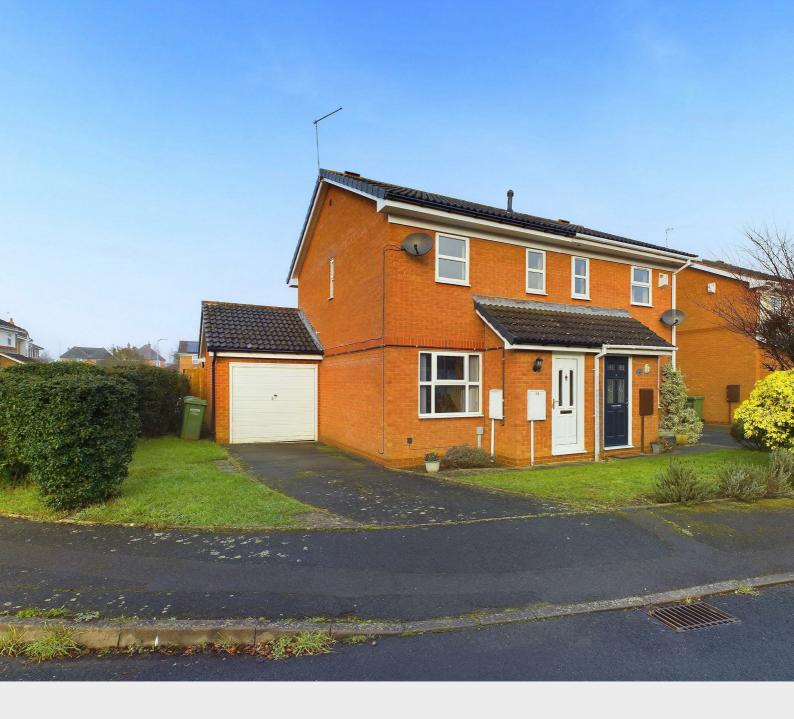

Columbine Grove | | Evesham | WRII 2LR

Guide Price £240,000

\*\*WELL PRESENTED 2 BEDROOM SEMI DETACHED HOME, WITH OFF-STREET PARKING AND GARAGE IN SOUGHT AFTER LOCATION\*\* Internally the property boasts two double bedrooms, family bathroom, generous sized lounge with feature fireplace and surround and fitted kitchen. Externally the property benefits from a driveway with off-street parking for 2 + cars and garage with side access leading to paved and lawned secured rear gardens.