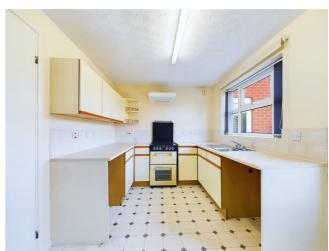

\*\*WELL PRESENTED 2 BEDROOM SEMI DETACHED HOME, WITH OFF-STREET PARKING AND GARAGE IN SOUGHT AFTER LOCATION\*\* Internally the property boasts two double bedrooms, family bathroom, generous sized lounge with feature fireplace and surround and fitted kitchen. Externally the property benefits from a driveway with off-street parking for 2 + cars and garage with side access leading to paved and lawned secured rear gardens.