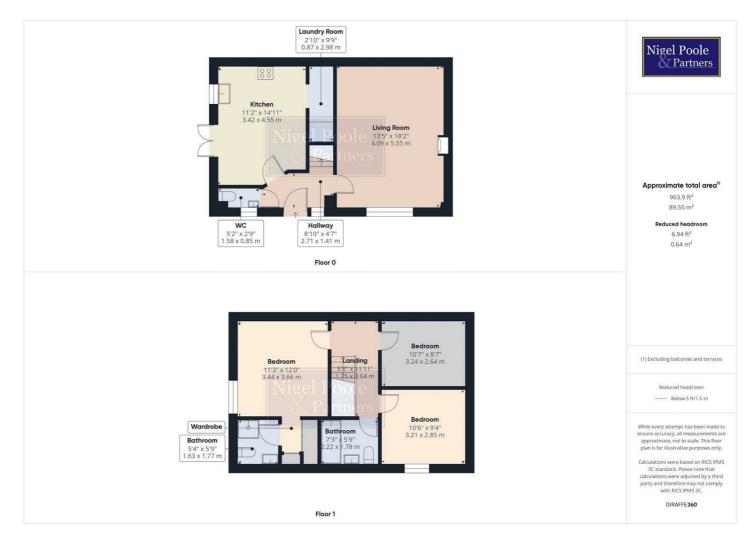

\*\*BEAUTIFULLY PRESENTED 3 BEDROOM BARN CONVERSION IN THE HEART OF THE EVER-POPULAR OFFENHAM - WALKING DISTANCE TO LOCAL RIVERSIDE PUB WITH DELICIOUS FOODS, MICRO BREWERY, SHOP AND SCHOOL WITH GREAT REPUTATION, PERFECT AND IDEAL FOR ANYONE WITH KIDS\*\* This fabulous barn conversion has been tastefully finished throughout and internally boasts 3 double bedrooms, ensuite & dressing area to master, family

bathroom, lounge, kitchen diner, utility area and downstairs wc. Externally the property benefits from off-street parking for 2 cars and a private and well laid rear garden.

Directions

I Port Street Evesham Worcestershire WRII 3LA 07932803042 leo.cooper@nigelpooleestateagents.co.uk