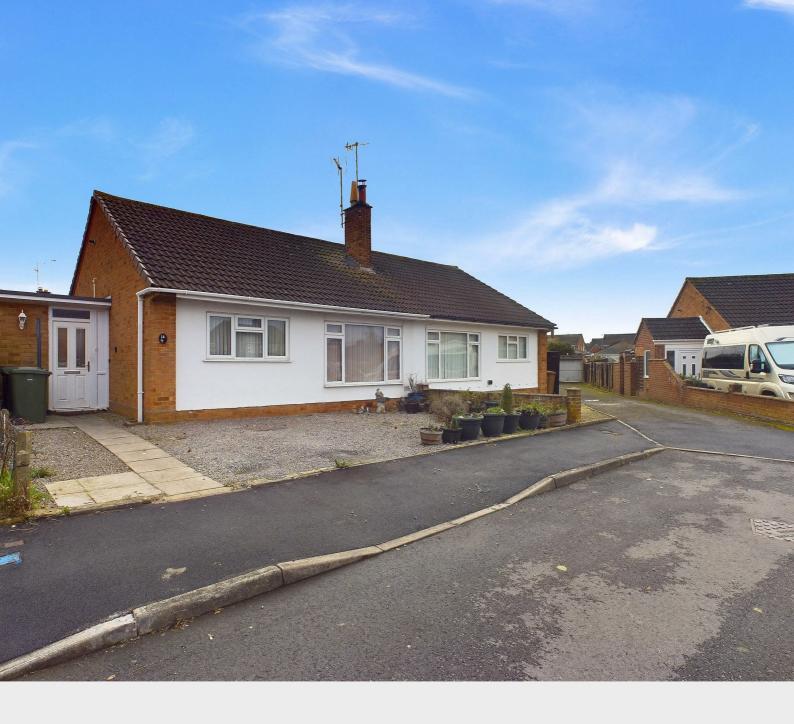

## Guide Price £240,000

## Key features

- 2 bed semi-detached bungalow
- Close to Town Centre, and Amenities
- Desirable Location
- Enclosed easily maintainable rear garden
- Set within a cul-de-sac position
- Sun room
- Off-street parking / driveway
- \*\*VIEWING AVAILABE 7 DAYS A WEEK\*\*

## Description

\*\*WELL PRESENTED 2 BEDROOM SEMI-DETACHED BUNGALOW WITH OFF-STREET PARKING AND LOW MAINTANENCE GARDEN IN DESIRABLE CENTRAL CUL-DE-SAC LOCATION\*\* This beautifully presented and well maintained semi-detached bungalow internally boasts 2 bedrooms, kitchen, lounge, sun room, and family bathroom. Externally it benefits from a driveway with off-street parking for at least 2+ cars, side access to well maintained rear gardens in the popular residential area of Evesham, close to the town centre and amenities.