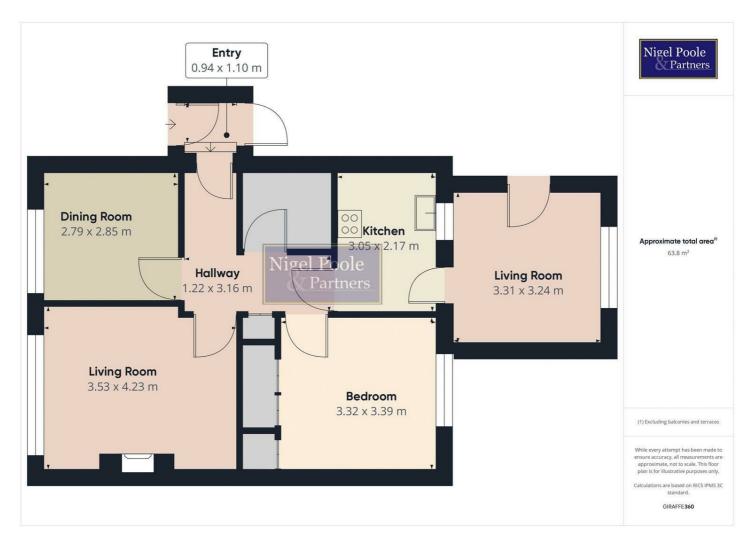

## Description

\*\*WELL PRESENTED 2 BEDROOM SEMI-DETACHED BUNGALOW WITH OFF-STREET PARKING AND LOW MAINTANENCE GARDEN IN DESIRABLE CENTRAL CUL-DE-SAC LOCATION\*\* This beautifully presented and well maintained semi-detached bungalow internally boasts 2 bedrooms, kitchen, lounge, sun room, and family bathroom. Externally it benefits from a driveway with off-street parking for at least 2+ cars, side access to well maintained rear gardens in the popular residential area of Evesham, close to the town centre and amenities.