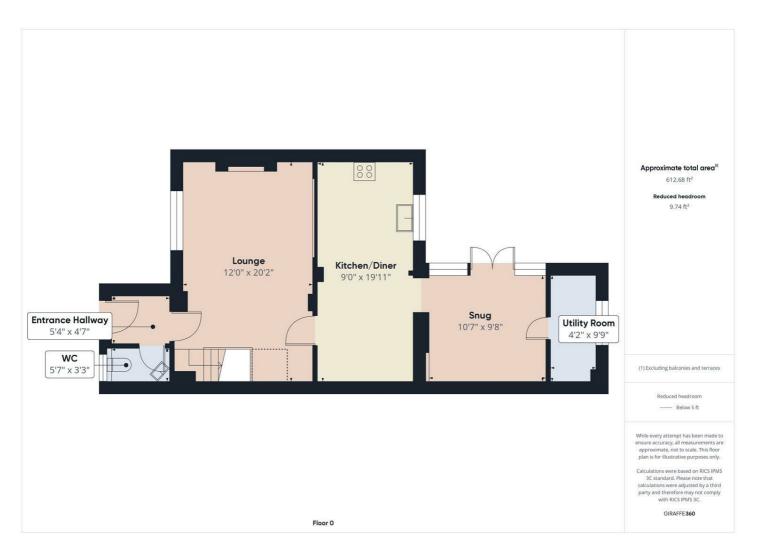

## Description

\*\*EXTENDED WELL PRESENTED 3 BEDROOM FAMILY HOME WITH FRONT AND REAR GARDENS IN THE HEART OF HAMPTON\*\* Internally boasting 3 bedrooms, family bathroom, generous lounge, kitchen diner, downstairs wc, snug/ additional reception room and a utility space. Externally the property benefits from front and rear gardens with rear access.