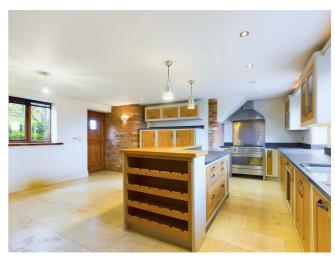

## Description

\*\*EXQUISITE 4 BEDROOM BARN
CONVERSION IN THE EVER POPULAR
SHERIFFS LENCH, BOASTING A GENEROUS
SIZED PLOT, VIEWS OVER RURAL
COUNTRYSIDE, ANNEX / HOME GYM /
OFFICE, DOUBLE GARAGING AND MORE\*\*
Internally the property boasts a fabulous high
quality kitchen diner, lounge, study, utility room,
and downstairs wc. 4 bedrooms (with the option
to create a 5th) above, 2 ensuites, with one of
which being a decadent master suite plus a family
bathroom. Externally the property has ample offstreet parking for 4 cars with a beautiful generous
sized lawned and bordered private garden that is
just perfect for entertaining.