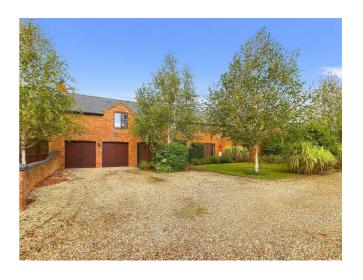

## Key features

- Exquisite barn conversion
- · Annex / home gym
- · High quality finish throughout
- Adorned in exposed beams and features
- · Generous plot size perfect for entertaining
- Views over rural countryside
- Double garaging
- \*\*360 WALK THROUGH TOUR\*\*
- \*\*NO ONWARD CHAIN\*\*
- \*\*VIEWINGS AVAILABLE 7 DAYS A WEEK\*\*

## Description

\*\*EXQUISITE 4 BEDROOM BARN
CONVERSION IN THE EVER POPULAR
SHERIFFS LENCH, BOASTING A GENEROUS
SIZED PLOT, VIEWS OVER RURAL
COUNTRYSIDE, ANNEX / HOME GYM /
OFFICE, DOUBLE GARAGING AND MORE\*\*
Internally the property boasts a fabulous high
quality kitchen diner, lounge, study, utility room,
and downstairs wc. 4 bedrooms (with the option
to create a 5th) above, 2 ensuites, with one of
which being a decadent master suite plus a family
bathroom. Externally the property has ample offstreet parking for 4 cars with a beautiful generous
sized lawned and bordered private garden that is
just perfect for entertaining.