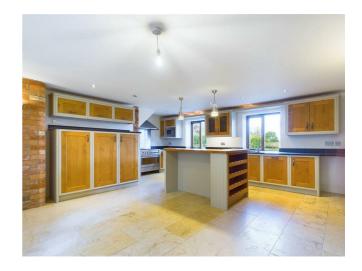

## Description

\*\*EXQUISITE 4 BEDROOM BARN
CONVERSION IN THE EVER POPULAR
SHERIFFS LENCH, BOASTING A GENEROUS
SIZED PLOT, VIEWS OVER RURAL
COUNTRYSIDE, ANNEX / HOME GYM /
OFFICE, DOUBLE GARAGING AND MORE\*\*
Internally the property boasts a fabulous high
quality kitchen diner, lounge, study, utility room,
and downstairs wc. 4 bedrooms (with the option
to create a 5th) above, 2 ensuites, with one of
which being a decadent master suite plus a family
bathroom. Externally the property has ample offstreet parking for 4 cars with a beautiful generous
sized lawned and bordered private garden that is
just perfect for entertaining.