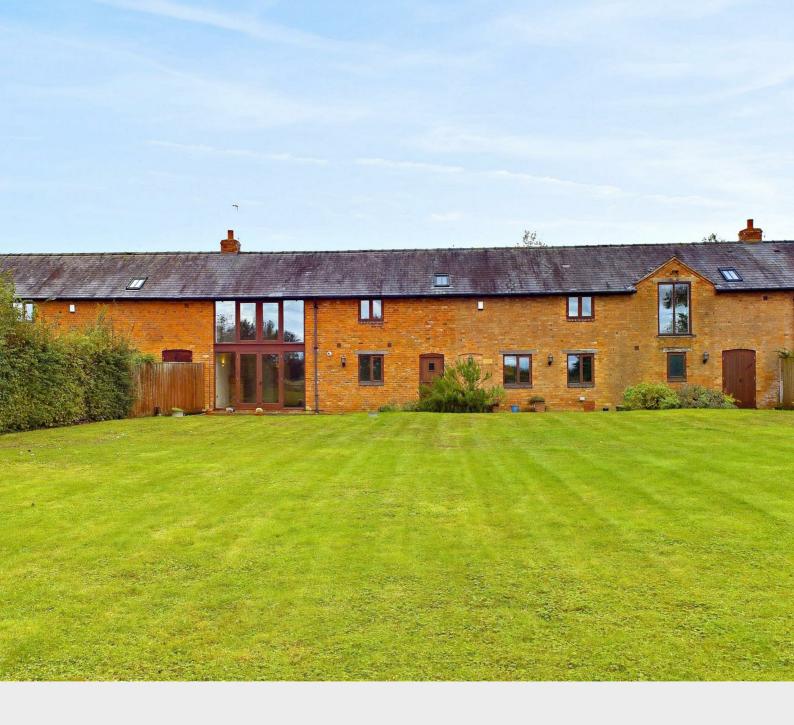

## Description

\*\*EXQUISITE 4 BEDROOM BARN
CONVERSION IN THE EVER POPULAR
SHERIFFS LENCH, BOASTING A GENEROUS
SIZED PLOT, VIEWS OVER RURAL
COUNTRYSIDE, ANNEX / HOME GYM /
OFFICE, DOUBLE GARAGING AND MORE\*\*
Internally the property boasts a fabulous high
quality kitchen diner, lounge, study, utility room,
and downstairs wc. 4 bedrooms (with the option
to create a 5th) above, 2 ensuites, with one of
which being a decadent master suite plus a family
bathroom. Externally the property has ample offstreet parking for 4 cars with a beautiful generous
sized lawned and bordered private garden that is
just perfect for entertaining.