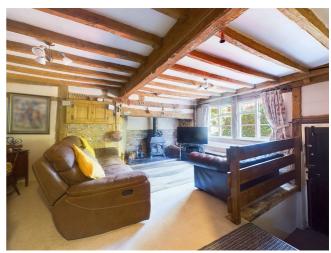

## Description

\*\*GORGEOUS GRADE II LISTED TWO
BEDROOM CHARACTER COTTAGE IN THE
EVER POPULAR HARVINGTON\*\* The Malt
House possesses a charmful and characteristic
aura accompanied by it's exposed walls and
robust timber ceilings. It internally boasts a lounge
with an impressive stone inglenook fireplace, fully
fitted modern kitchen, 2 bedrooms, newly fitted
family bathroom and character features
throughout. Externally the property benefits from
a detached secluded garden accessible at the rear
along a short distanced pathway.