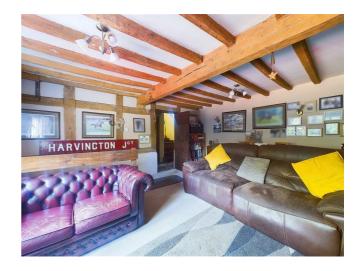

## Description

\*\*GORGEOUS GRADE II LISTED TWO
BEDROOM CHARACTER COTTAGE IN THE
EVER POPULAR HARVINGTON\*\* The Malt
House possesses a charmful and characteristic
aura accompanied by it's exposed walls and
robust timber ceilings. It internally boasts a lounge
with an impressive stone inglenook fireplace, fully
fitted modern kitchen, 2 bedrooms, newly fitted
family bathroom and character features
throughout. Externally the property benefits from
a detached secluded garden accessible at the rear
along a short distanced pathway.