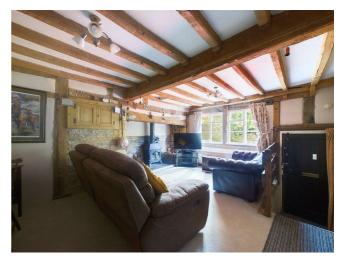

## Description

\*\*GORGEOUS GRADE II LISTED TWO
BEDROOM CHARACTER COTTAGE IN THE
EVER POPULAR HARVINGTON\*\* The Malt
House possesses a charmful and characteristic
aura accompanied by it's exposed walls and
robust timber ceilings. It internally boasts a lounge
with an impressive stone inglenook fireplace, fully
fitted modern kitchen, 2 bedrooms, newly fitted
family bathroom and character features
throughout. Externally the property benefits from
a detached secluded garden accessible at the rear
along a short distanced pathway.