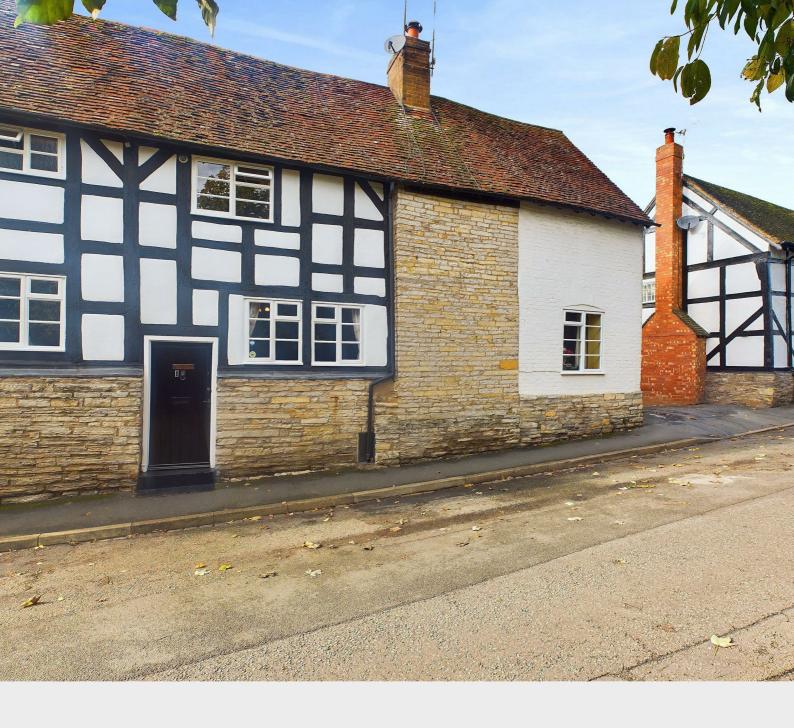

## Description

\*\*GORGEOUS GRADE II LISTED TWO
BEDROOM CHARACTER COTTAGE IN THE
EVER POPULAR HARVINGTON\*\* The Malt
House possesses a charmful and characteristic
aura accompanied by it's exposed walls and
robust timber ceilings. It internally boasts a lounge
with an impressive stone inglenook fireplace, fully
fitted modern kitchen, 2 bedrooms, newly fitted
family bathroom and character features
throughout. Externally the property benefits from
a detached secluded garden accessible at the rear
along a short distanced pathway.