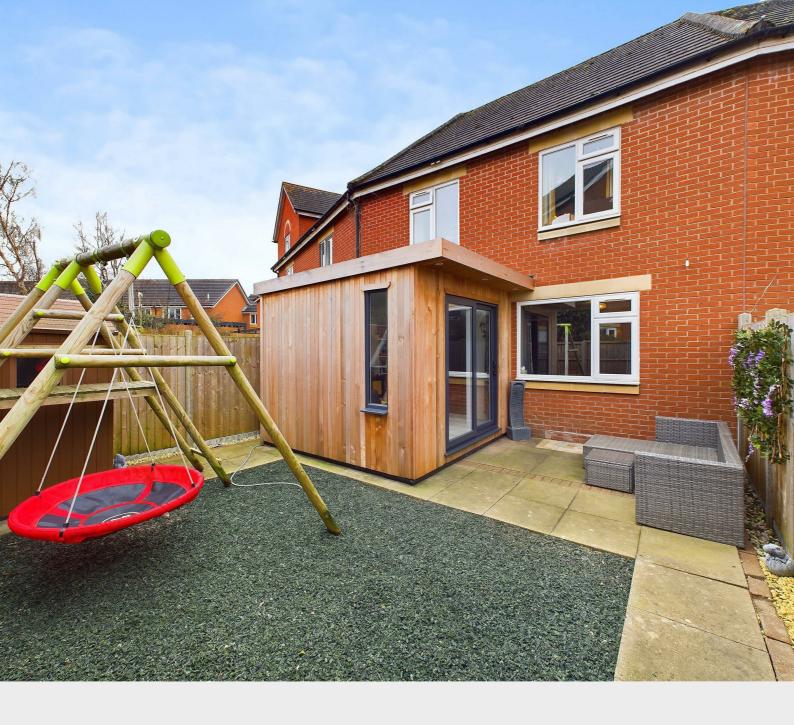

## Key features

- Three bedroom mid terraced house
- Living/dining room
- Cloakroom w.c.
- Patio doors leading to low maintenance rear garden
- Cul-de-sac location
- Close to Evesham town centre
- \*\* AVAILABLE TO VIEW 7 DAYS A WEEK \*\*

## Description

\*\* THREE BEDROOM TERRACE HOME CLOSE TO EVESHAM TOWN CENTRE \*\* A good sized family home located within close proximity to Evesham Town Centre within a cul-de-sac location. Comprising entrance hall, cloakroom w.c., living/dining room, kitchen, two double bedrooms and one single bedroom and family bathroom. The rear garden is low maintenance laid to patio.