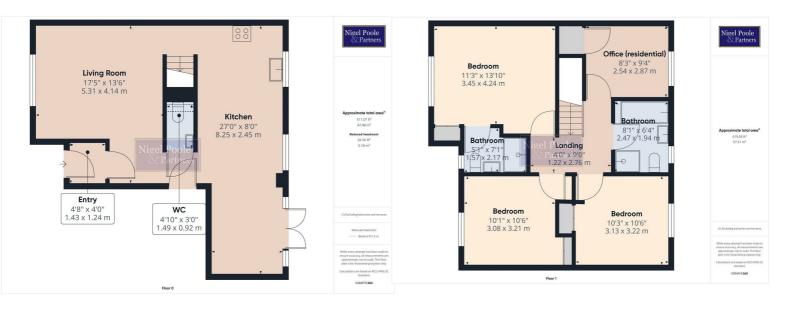

## DESCRIPTION

\*\*FABULOUS 4 BEDROOM DETACHED PROPERTY WITH HIGH QUALITY FINISH THROUGHOUT, STUNNING FAR REACHING VIEWS IN THE EVER DESIRABLE ASHTON-UNDER-HILL\*\* High quality finish throughout with quality flagstone, timber and solid oak flooring & finish. Internally the property boasts 4 bedrooms, family bathroom, welcoming and cozy front aspect lounge, kitchen diner and downstairs WC with single integral garage. The stunning kitchen diner leads to the patio/rear garden, with both rear and side aspect. With fabulous finish, enviable views situated in a beautiful location, catching a glimpse of this impressive property is a necessity.