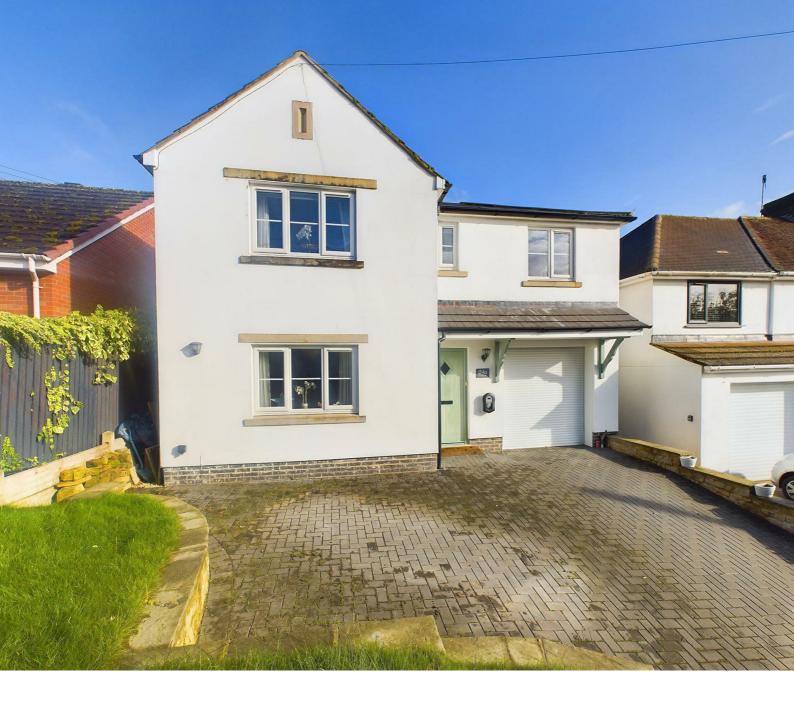

## Wood Lane | Ashton-Under-Hill | Evesham | WR11 7SQ

Offers Over £525,000

## DESCRIPTION

\*\*FABULOUS 4 BEDROOM DETACHED PROPERTY WITH HIGH QUALITY FINISH THROUGHOUT, STUNNING FAR REACHING VIEWS IN THE EVER DESIRABLE ASHTON-UNDER-HILL\*\* High quality finish throughout with quality flagstone, timber and solid oak flooring & finish. Internally the property boasts 4 bedrooms, family bathroom, welcoming and cozy front aspect lounge, kitchen diner and downstairs WC with single integral garage. The stunning kitchen diner leads to the patio/rear garden, with both rear and side aspect. With fabulous finish, enviable views situated in a beautiful location, catching a glimpse of this impressive property is a necessity.