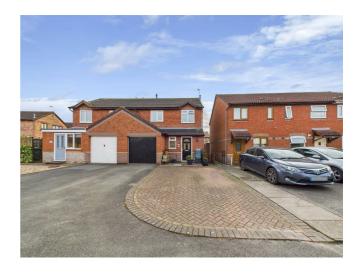

## Key features

- 3 bedroom semi-detached
- Ensuite to master
- Conservatory
- · Private and well laid rear garden
- Driveway for 3+ cars
- Garage
- Sought after location
- \*\*VIEWINGS AVAILABE 7 DAYS A WEEK\*\*

\*\*BEAUTIFULLY PRESENTED AND SPACIOUS 3
BEDROOM SEMI DETACHED HOME WITH
GARAGE AND CONSERVATORY IN SOUGHT
AFTER LOCATION\*\* Internally the property
boasts 3 bedrooms, ensuite to master, family
bathroom, fully fitted kitchen, through lounge,
conservatory and downstairs wc. Externally the
property benefits from a driveway with off-street
parking for 3 + cars, integral single garage, well
presented rear gardens with side access.