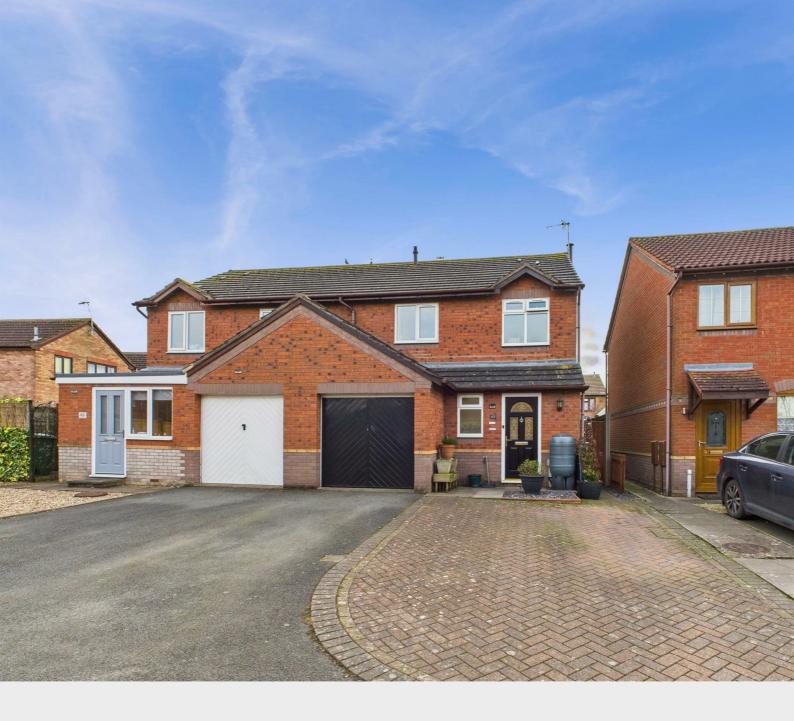

St. Patricks Close | | Evesham | WRII 2TW

Guide Price £285,000

## Key features

- 3 bedroom semi-detached
- Ensuite to master
- Conservatory
- · Private and well laid rear garden
- Driveway for 3+ cars
- Garage
- Sought after location
- \*\*VIEWINGS AVAILABE 7 DAYS A WEEK\*\*

\*\*BEAUTIFULLY PRESENTED AND SPACIOUS 3
BEDROOM SEMI DETACHED HOME WITH
GARAGE AND CONSERVATORY IN SOUGHT
AFTER LOCATION\*\* Internally the property
boasts 3 bedrooms, ensuite to master, family
bathroom, fully fitted kitchen, through lounge,
conservatory and downstairs wc. Externally the
property benefits from a driveway with off-street
parking for 3 + cars, integral single garage, well
presented rear gardens with side access.