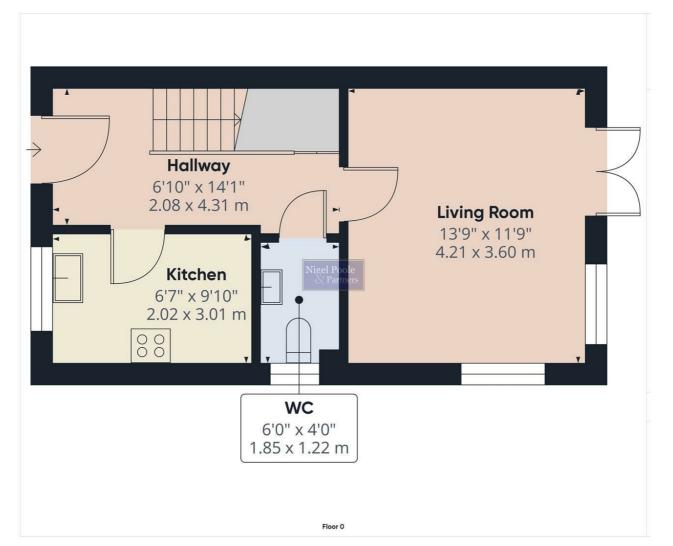

## Description

\*\*BEAUTIFULLY PRESENTED - MODERN & CHIQUE 2 BEDROOM SHARED OWNERSHIP (50%) HOME IN THE EVER POPULAR SOUTH LITTLETON\*\* Internally the property boasts 2 double bedrooms, family bathroom, lounge, kitchen diner, downstairs wc. Externally the property benefits from off-street parking for 2 cars, a well maintained rear garden with rear/side access and fabulous countryside views.