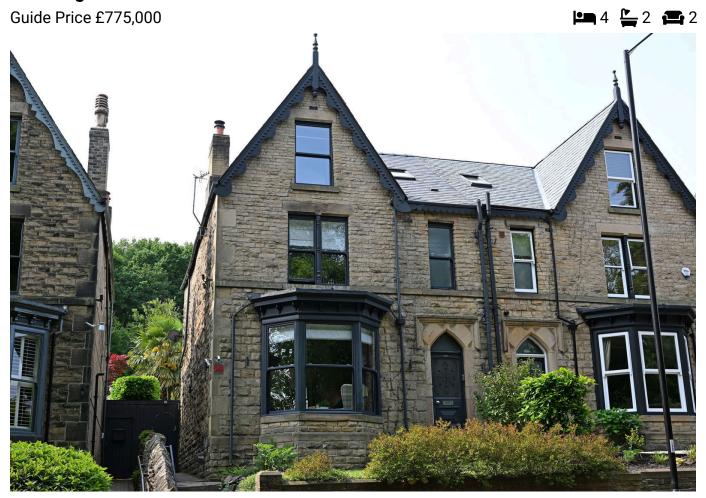

## **Rustlings Road**

- Victorian Semi-Detached Family Home
- Retaining Period Features & Character
- Fabulous Views Overlooking Endcliffe Park
- Stylishly Presented Throughout
- Good Commuter Links

- · Open Plan Dining Kitchen
- 4 Double Bedrooms & 2 Bathrooms
- · Sought After Location
- Private South Facing Garden
- · Excellent Schools Catchment Area

## leafy suburbs

Nestled in the heart of Sheffield's leafy suburbs, Rustlings Road is widely regarded as one of the city's most desirable addresses. Situated directly opposite Endcliffe Park, this impressive period, stone-built family home combines classic character with modern living.