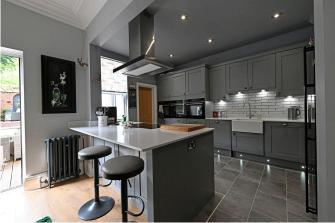

## **Rustlings Road**

- Victorian Semi-Detached Family Home
- Retaining Period Features & Character
- Fabulous Views Overlooking Endcliffe Park
- Stylishly Presented Throughout
- Good Commuter Links

- · Open Plan Dining Kitchen
- 4 Double Bedrooms & 2 Bathrooms
- · Sought After Location
- Private South Facing Garden
- · Excellent Schools Catchment Area

## leafy suburbs

Nestled in the heart of Sheffield's leafy suburbs, Rustlings Road is widely regarded as one of the city's most desirable addresses. Situated directly opposite Endcliffe Park, this impressive period, stone-built family home combines classic character with modern living.