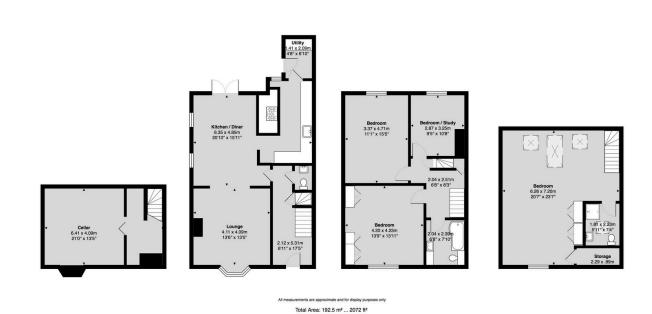

## **Rustlings Road**

- Victorian Semi-Detached Family Home
- Retaining Period Features & Character
- Fabulous Views Overlooking Endcliffe Park
- Stylishly Presented Throughout
- Good Commuter Links

- · Open Plan Dining Kitchen
- 4 Double Bedrooms & 2 Bathrooms
- · Sought After Location
- Private South Facing Garden
- · Excellent Schools Catchment Area

## leafy suburbs

Nestled in the heart of Sheffield's leafy suburbs, Rustlings Road is widely regarded as one of the city's most desirable addresses. Situated directly opposite Endcliffe Park, this impressive period, stone-built family home combines classic character with modern living.