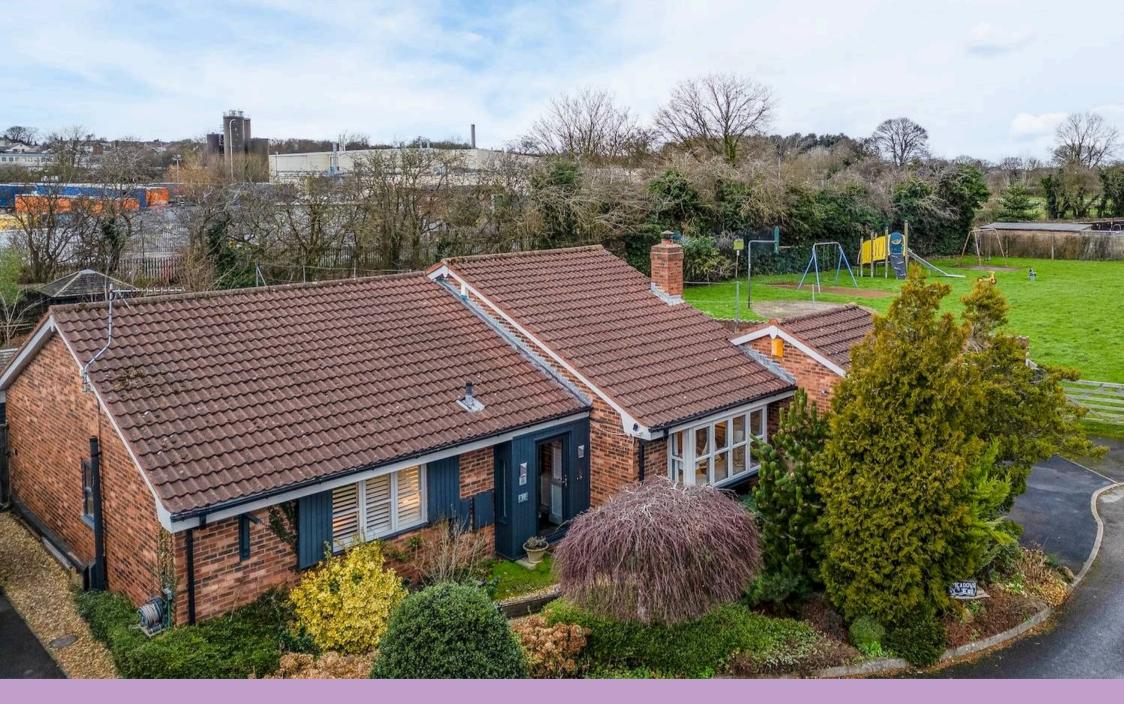

10 Meadow View, Buckley
Offers Over £400,000

Buckley, Buckley

Council Tax band: F

Tenure: Freehold

EPC Energy Efficiency Rating: D

EPC Environmental Impact Rating: D

Nestled in the heart of Buckley, this charming three-bedroom detached bungalow is located within a short distance of local amenities and just a short stroll to Buckley train station, this home provides the perfect base for easy commuting and access to everyday essentials.

Outside, the property offers an elevated private garden with a summer house and BBQ hut, providing a peaceful space to unwind or enjoy outdoor dining.

Approximate Floor Area 1234 sq. ft (114.61 sq. m)