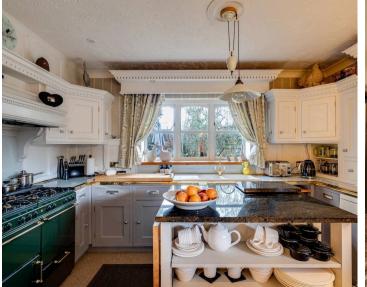

Step into the inviting lounge, a cosy retreat adorned with a contemporary wood-burning stove, elegant panelling, and thoughtful lighting. The space is filled with warmth and character, making it ideal for relaxation or entertaining. The kitchen and dining area are equally impressive, boasting a rustic yet modern charm with a central island, ample storage, and an adjoining dining space that opens to the garden, perfect for al fresco mornings or evening gatherings.