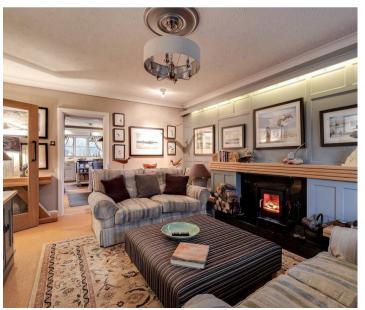

Step into the inviting lounge, a cosy retreat adorned with a contemporary wood-burning stove, elegant panelling, and thoughtful lighting. The space is filled with warmth and character, making it ideal for relaxation or entertaining. The kitchen and dining area are equally impressive, boasting a rustic yet modern charm with a central island, ample storage, and an adjoining dining space that opens to the garden, perfect for al fresco mornings or evening gatherings.