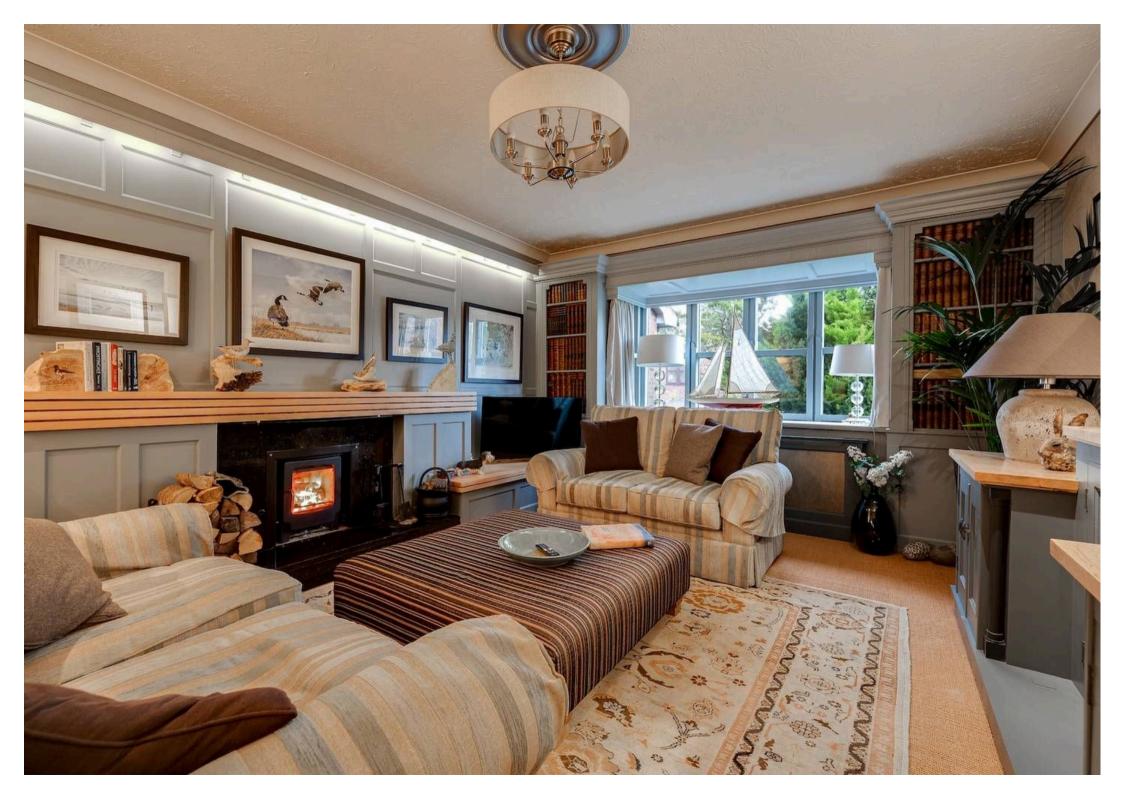

Step into the inviting lounge, a cosy retreat adorned with a contemporary wood-burning stove, elegant panelling, and thoughtful lighting. The space is filled with warmth and character, making it ideal for relaxation or entertaining. The kitchen and dining area are equally impressive, boasting a rustic yet modern charm with a central island, ample storage, and an adjoining dining space that opens to the garden, perfect for al fresco mornings or evening gatherings.