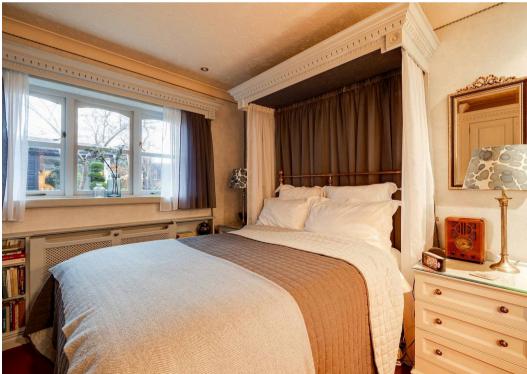

One of the bedrooms is being used as a snug/library room which features bespoke cabinetry with a built-in ladder and a serene garden outlook, creating the ideal spot for reading or quiet reflection. The primary bedroom features fitted wardrobes and a shower room with walk-in shower and basin, while the third bedroom, currently styled as a home office, offers versatile functionality. The family bathroom features a walk in shower and further built in storage under the sink.