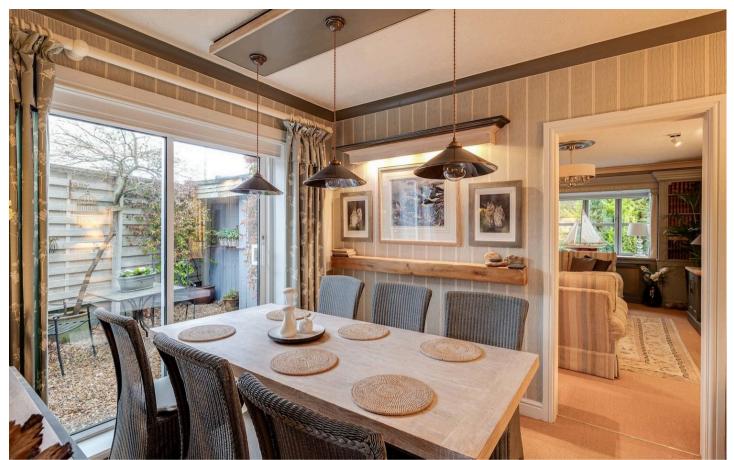

Step into the inviting lounge, a cosy retreat adorned with a contemporary wood-burning stove, elegant panelling, and thoughtful lighting. The space is filled with warmth and character, making it ideal for relaxation or entertaining. The kitchen and dining area are equally impressive, boasting a rustic yet modern charm with a central island, ample storage, and an adjoining dining space that opens to the garden, perfect for al fresco mornings or evening gatherings.