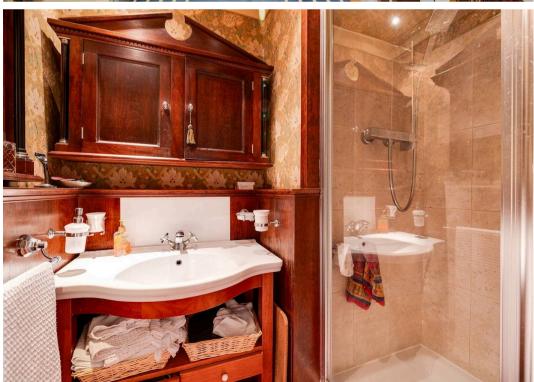

One of the bedrooms is being used as a snug/library room which features bespoke cabinetry with a built-in ladder and a serene garden outlook, creating the ideal spot for reading or quiet reflection. The primary bedroom features fitted wardrobes and a shower room with walk-in shower and basin, while the third bedroom, currently styled as a home office, offers versatile functionality. The family bathroom features a walk in shower and further built in storage under the sink.