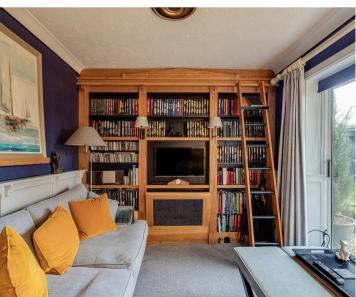

One of the bedrooms is being used as a snug/library room which features bespoke cabinetry with a built-in ladder and a serene garden outlook, creating the ideal spot for reading or quiet reflection. The primary bedroom features fitted wardrobes and a shower room with walk-in shower and basin, while the third bedroom, currently styled as a home office, offers versatile functionality. The family bathroom features a walk in shower and further built in storage under the sink.