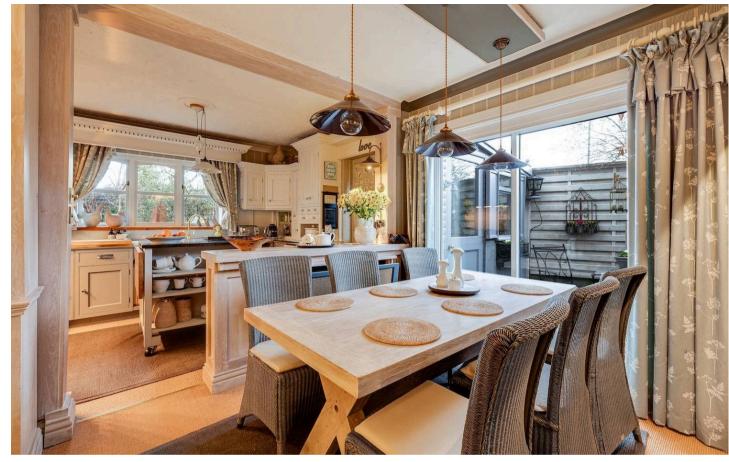

Step into the inviting lounge, a cosy retreat adorned with a contemporary wood-burning stove, elegant panelling, and thoughtful lighting. The space is filled with warmth and character, making it ideal for relaxation or entertaining. The kitchen and dining area are equally impressive, boasting a rustic yet modern charm with a central island, ample storage, and an adjoining dining space that opens to the garden, perfect for al fresco mornings or evening gatherings.