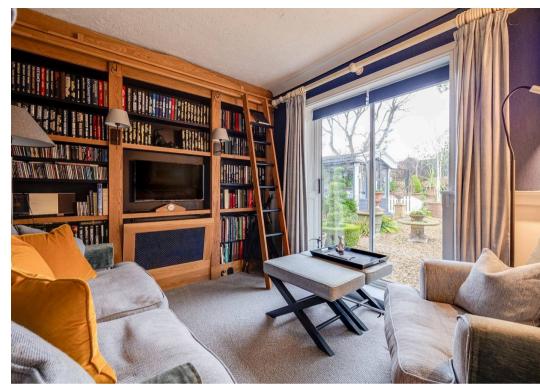

One of the bedrooms is being used as a snug/library room which features bespoke cabinetry with a built-in ladder and a serene garden outlook, creating the ideal spot for reading or quiet reflection. The primary bedroom features fitted wardrobes and a shower room with walk-in shower and basin, while the third bedroom, currently styled as a home office, offers versatile functionality. The family bathroom features a walk in shower and further built in storage under the sink.