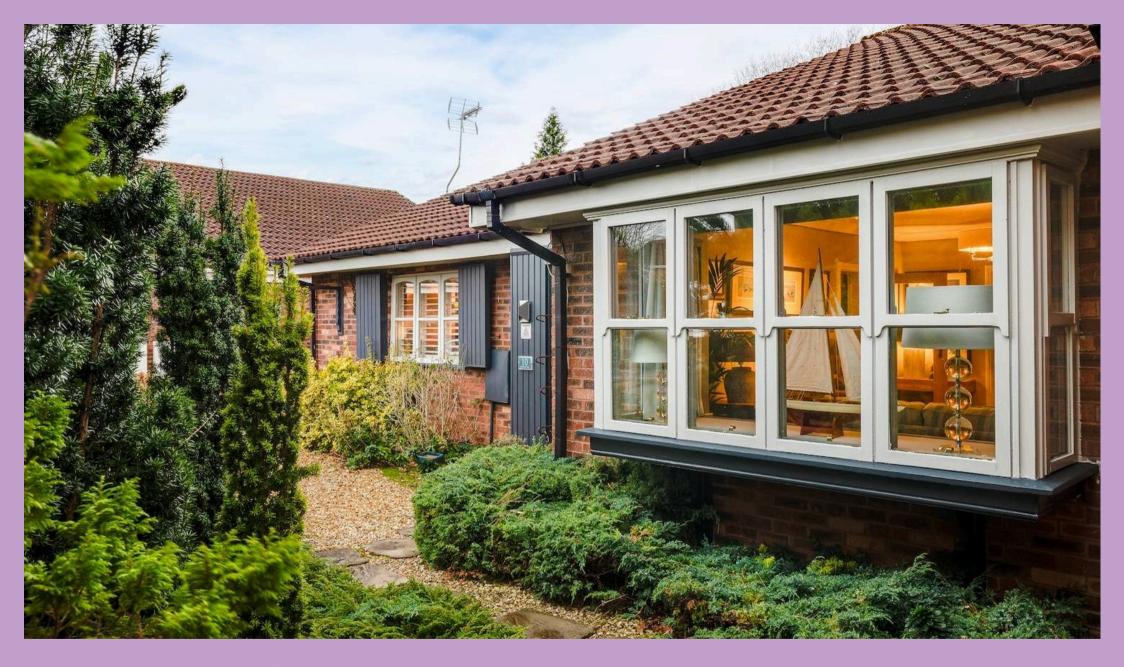

10 Meadow View, Buckley
Offers Over £400,000

Buckley, Buckley

Council Tax band: F

Tenure: Freehold

EPC Energy Efficiency Rating: D

EPC Environmental Impact Rating: D

Nestled in the heart of Buckley, this charming three-bedroom detached bungalow is located within a short distance of local amenities and just a short stroll to Buckley train station, this home provides the perfect base for easy commuting and access to everyday essentials.

Outside, the property offers an elevated private garden with a summer house and BBQ hut, providing a peaceful space to unwind or enjoy outdoor dining.

Approximate Floor Area 1234 sq. ft (114.61 sq. m)