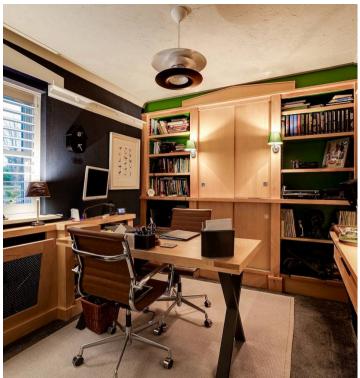

One of the bedrooms is being used as a snug/library room which features bespoke cabinetry with a built-in ladder and a serene garden outlook, creating the ideal spot for reading or quiet reflection. The primary bedroom features fitted wardrobes and a shower room with walk-in shower and basin, while the third bedroom, currently styled as a home office, offers versatile functionality. The family bathroom features a walk in shower and further built in storage under the sink.