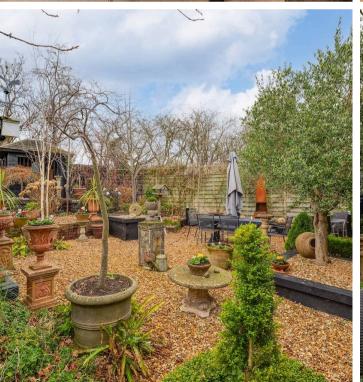

Outside, the property offers an elevated private garden with a summer house and BBQ hut, providing a peaceful space to unwind or enjoy outdoor dining.

Approximate Floor Area 1234 sq. ft (114.61 sq. m)