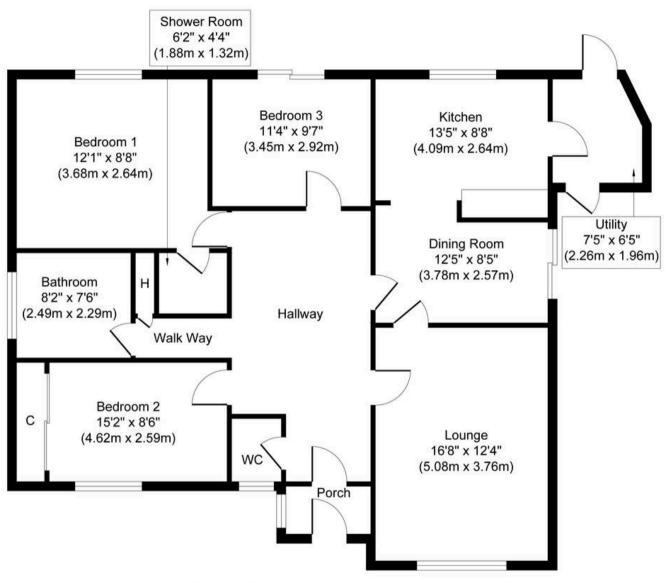

Step into the inviting lounge, a cosy retreat adorned with a contemporary wood-burning stove, elegant panelling, and thoughtful lighting. The space is filled with warmth and character, making it ideal for relaxation or entertaining. The kitchen and dining area are equally impressive, boasting a rustic yet modern charm with a central island, ample storage, and an adjoining dining space that opens to the garden, perfect for al fresco mornings or evening gatherings.

One of the bedrooms is being used as a snug/library room which features bespoke cabinetry with a built-in ladder and a serene garden outlook, creating the ideal spot for reading or quiet reflection. The primary bedroom features fitted wardrobes and a shower room with walk-in shower and basin, while the third bedroom, currently styled as a home office, offers versatile functionality. The family bathroom features a walk in shower and further built in storage under the sink.

Outside, the property offers an elevated private garden with a summer house and BBQ hut, providing a peaceful space to unwind or enjoy outdoor dining.

Approximate Floor Area 1234 sq. ft (114.61 sq. m)