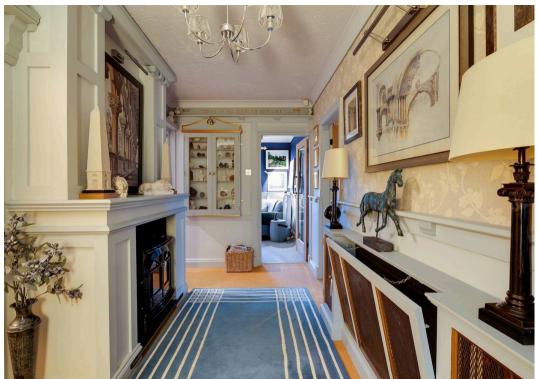

Step into the inviting lounge, a cosy retreat adorned with a contemporary wood-burning stove, elegant panelling, and thoughtful lighting. The space is filled with warmth and character, making it ideal for relaxation or entertaining. The kitchen and dining area are equally impressive, boasting a rustic yet modern charm with a central island, ample storage, and an adjoining dining space that opens to the garden, perfect for al fresco mornings or evening gatherings.