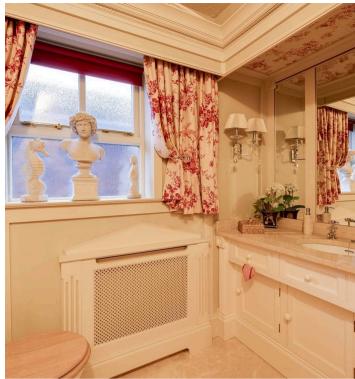

One of the bedrooms is being used as a snug/library room which features bespoke cabinetry with a built-in ladder and a serene garden outlook, creating the ideal spot for reading or quiet reflection. The primary bedroom features fitted wardrobes and a shower room with walk-in shower and basin, while the third bedroom, currently styled as a home office, offers versatile functionality. The family bathroom features a walk in shower and further built in storage under the sink.