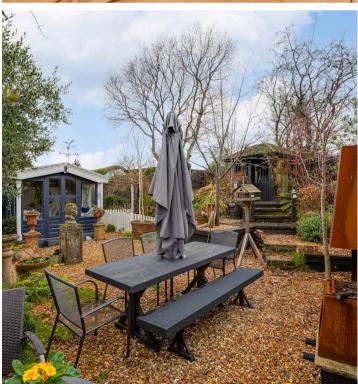

Outside, the property offers an elevated private garden with a summer house and BBQ hut, providing a peaceful space to unwind or enjoy outdoor dining.

Approximate Floor Area 1234 sq. ft (114.61 sq. m)