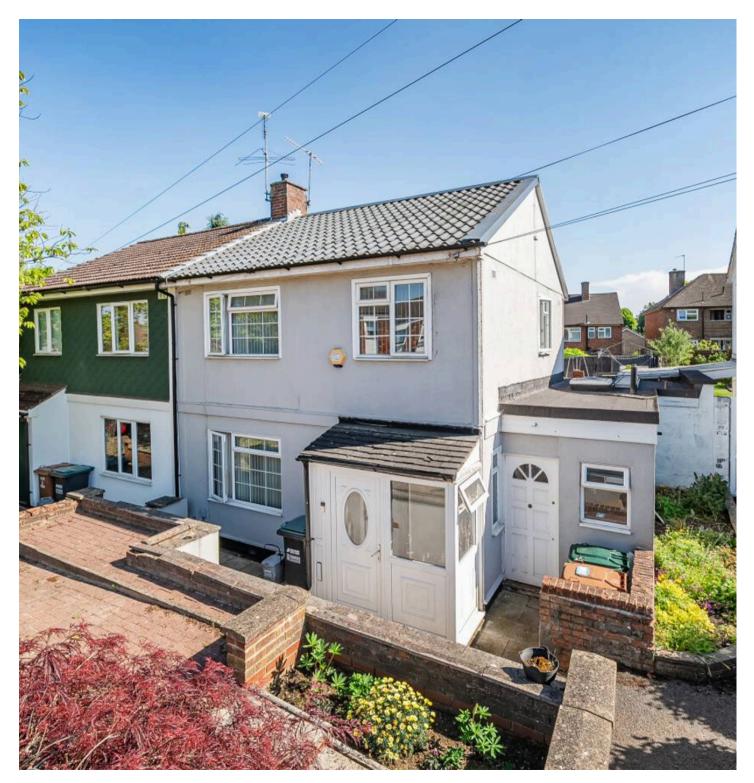

## Watford, Watford

Exceptional 4-bed semi-detached house in desirable neighbourhood. Spacious layout with modern kitchen, utility room, driveway parking. Potential for extension. Ideal family home with traditional charm. Council Tax band: D

Tenure: Freehold

EPC Energy Efficiency Rating: D

EPC Environmental Impact Rating: E

- SEMI-DETACHED HOUSE
- DRIVEWAY PARKING
- FOUR BEDROOMS
- DOWNSTAIRS SHOWER ROOM & FAMILY BATHROOM
- MODERN KITCHEN & BATHROOM
- POTEINTIAL TO EXTEND (STPP)
- NON STANDARD CONSTRUCTION (TIMBER FRAMED)
- UTILITY ROOM
- DOWNSTAIRS SHOWER ROOM