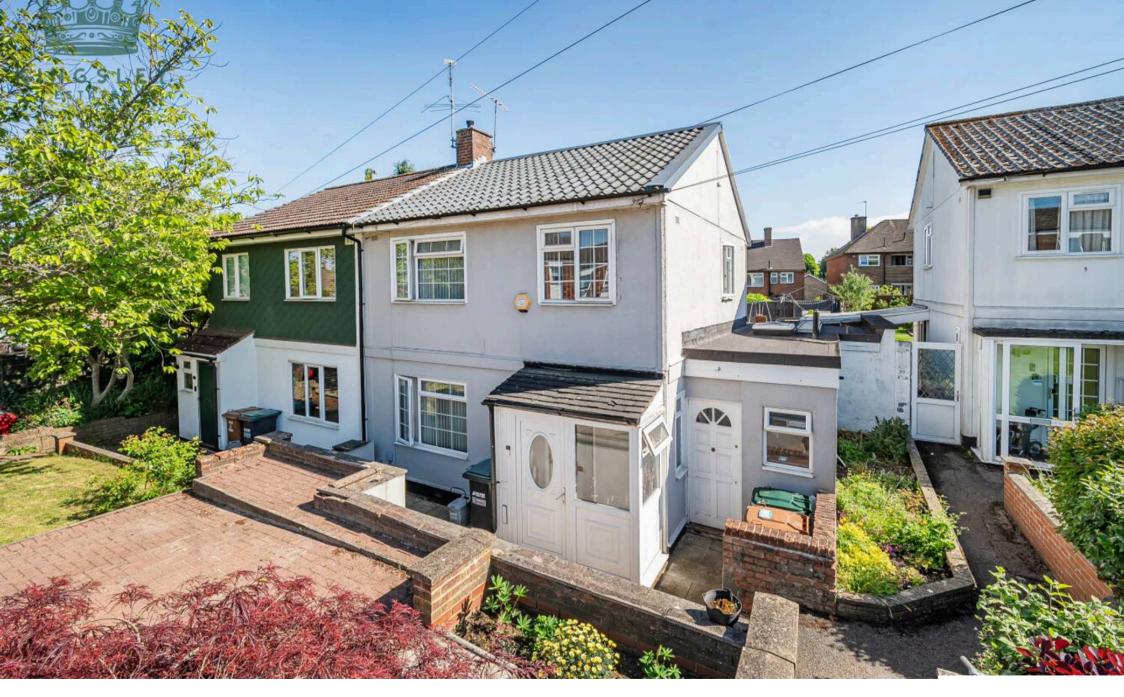

3 Trevose Way, Watford - WD19 7DG £475,000

## Watford, Watford

Exceptional 4-bed semi-detached house in desirable neighbourhood. Spacious layout with modern kitchen, utility room, driveway parking. Potential for extension. Ideal family home with traditional charm. Council Tax band: D

Tenure: Freehold

EPC Energy Efficiency Rating: D

EPC Environmental Impact Rating: E

- SEMI-DETACHED HOUSE
- DRIVEWAY PARKING
- FOUR BEDROOMS
- DOWNSTAIRS SHOWER ROOM & FAMILY BATHROOM
- MODERN KITCHEN & BATHROOM
- POTEINTIAL TO EXTEND (STPP)
- NON STANDARD CONSTRUCTION (TIMBER FRAMED)
- UTILITY ROOM
- DOWNSTAIRS SHOWER ROOM