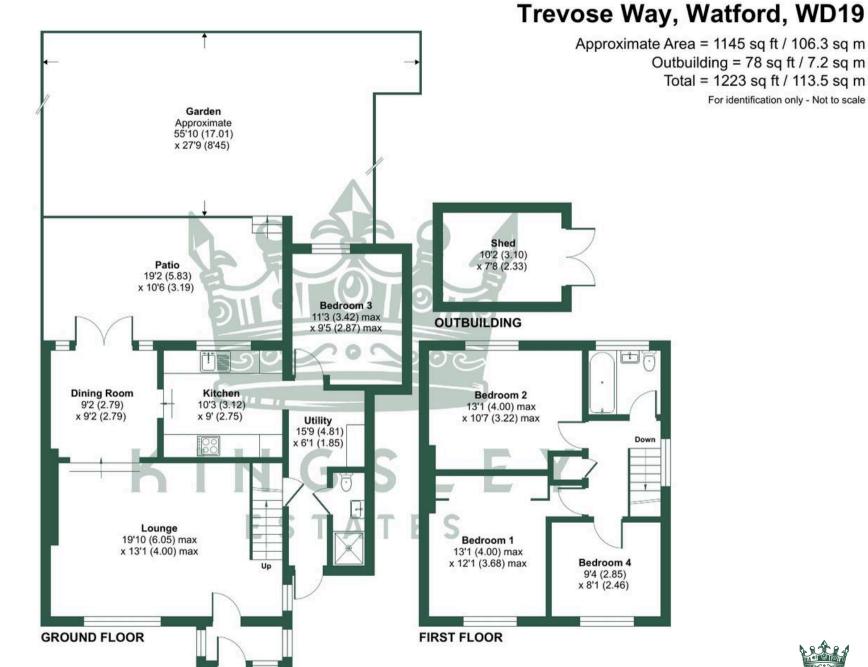

Floor plan produced in accordance with RICS Property Measurement 2nd Edition, Incorporating International Property Measurement Standards (IPMS2 Residential). © ntchecom 2025. Produced for Kingsley Estates. REF: 1294560