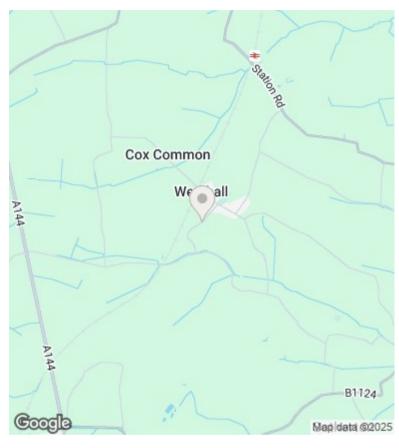

## Hares Lane, Westhall, Halesworth

Westhall is a charming, tranquil village located in the heart of Suffolk, offering a peaceful countryside setting with easy access to nearby towns and the coast. Known for its scenic beauty, the village is surrounded by lush farmland and rolling hills, creating an idyllic backdrop for rural living. With its traditional Suffolk architecture and friendly community, Westhall boasts a welcoming atmosphere, making it a perfect place for those seeking a slower pace of life. The village is well-connected, with local amenities and transport links providing convenience, while the nearby towns offer a range of shops, schools, and services. Whether you're drawn to the peaceful surroundings or the rich local history, Westhall offers a delightful blend of rural charm and modern accessibility.

### **LOCATION**

Westhall is a charming, tranquil village located in the heart of Suffolk, offering a peaceful countryside setting with easy access to nearby towns and the coast. Known for its scenic beauty, the village is surrounded by lush farmland and rolling hills, creating an idyllic backdrop for rural living. With its traditional Suffolk architecture and friendly community. Westhall boasts a welcoming atmosphere, making it a perfect place for those seeking a slower pace of life. The village is well-connected, with local amenities and transport links providing convenience, while the nearby towns offer a range of shops, schools, and services. Whether you're drawn to the peaceful surroundings or the rich local history. Westhall offers a delightful blend of rural charm and modern accessibility.