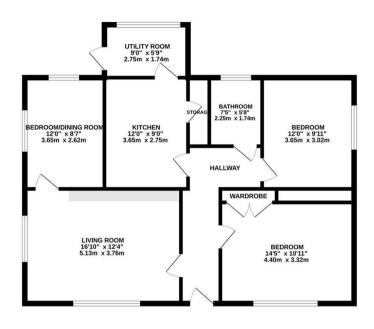

GROUND FLOOR 916 sq.ft. (85.1 sq.m.) approx.

TOTAL FLOOR AREA: 916 sq.ft. (85.1 sq.m.) approx.
Whist every steeps has been made to ensure the accusary of the flooping contained here, measurement of doors, insidents, rooms and any deposite rear are approximate and no responsibility to taken for any em orisions or mis-statement. This plan is for illustrative purposes only and thould be used as such by an prospective purchase. The service, surjoined and patients shown have not been tested and fine guarantees.

#### Floorplans

These plans are for illustrative purposes only and should not be used for any other purpose by any prospective purchaser or any other party.

**Energy Efficiency Rating** 

The full energy performance certificate can be viewed online at the national EPC register at www.epcregister.com