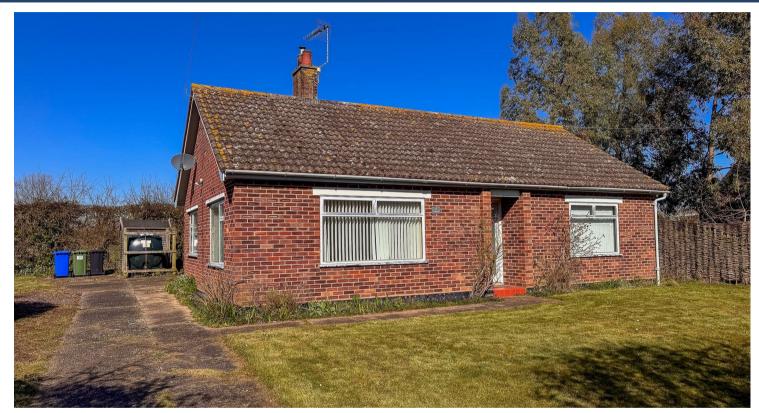

## Westhall, Halesworth,

Guide Price £280,000

- · Guide Price £280,000
- · Field Views
- · Large Hallway Entrance

- · Two/Three Bedrooms
- · Requires Modernisation
- · EPC D

- · Substantial Plot with Wrap Around Garden
- · Detached Bungalow

#### **DESCRIPTION**

This charming two/three-bedroom detached bungalow is nestled in Freehold the picturesque village of Westhall, Suffolk. The property offers a welcoming, spacious living environment, with two generously sized double bedrooms, and the option of a third, providing flexibility to suit your needs, whether as a bedroom, study, or guest **SERVICES** room. The bright and airy living room is perfect for relaxing and entertaining, while the family bathroom offers a convenient, wellappointed space for the household. The kitchen is fully equipped with fittings and includes a utility room off the back, ideal for laundry and additional storage. Outside, the property is set in a stunning village location, offering a large wrap-around garden that provides ample space for outdoor activities, gardening, or simply enjoying the serene surroundings. A driveway offers off-road parking, adding to the convenience of this lovely home. With its beautiful location in Westhall, this bungalow combines comfort and practicality with the charm of village life. It's a perfect choice for those seeking a peaceful retreat in a well-connected community.