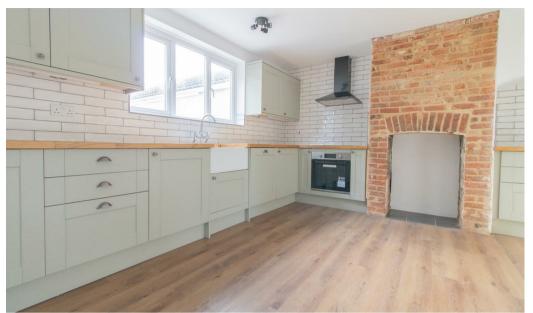

At the heart of the home is a sleek shaker-style kitchen, complete with integrated appliances, which seamlessly combines traditional aesthetics with contemporary practicality. Moving through the inner hallway, you'll find a recently updated, modern bathroom, a utility room, and an additional reception room that can easily serve as either a home office or a versatile fourth bedroom.