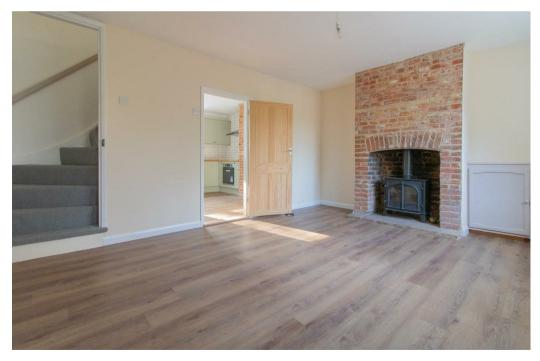

### **DESCRIPTION**

Tanglewood is a delightful home, set in the highly desirable and tranquil countryside of Henstead. This beautifully renovated four bedroom property combines classic charm with modern touches, offering the perfect blend of character and functionality. As you approach, a picturesque stable gate opens onto a gravel driveway with ample parking space. Inside, a cozy lounge welcomes you, featuring an exposed brick chimney breast and a cast iron wood burner, creating a warm and inviting ambiance.