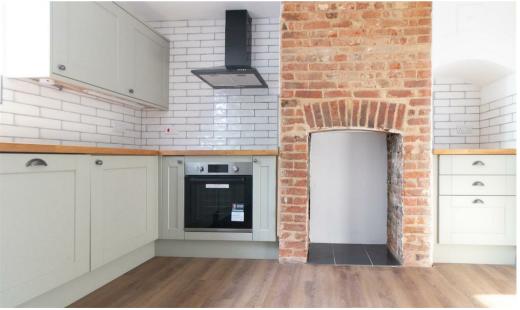

At the heart of the home is a sleek shaker-style kitchen, complete with integrated appliances, which seamlessly combines traditional aesthetics with contemporary practicality. Moving through the inner hallway, you'll find a recently updated, modern bathroom, a utility room, and an additional reception room that can easily serve as either a home office or a versatile fourth bedroom.