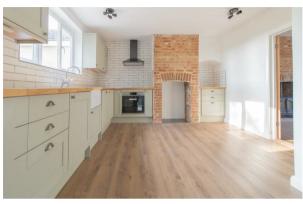

At the heart of the home is a sleek shaker-style kitchen, complete with integrated appliances, which seamlessly combines traditional aesthetics with contemporary practicality. Moving through the inner hallway, you'll find a recently updated, modern bathroom, a utility room, and an additional reception room that can easily serve as either a home office or a versatile fourth bedroom.