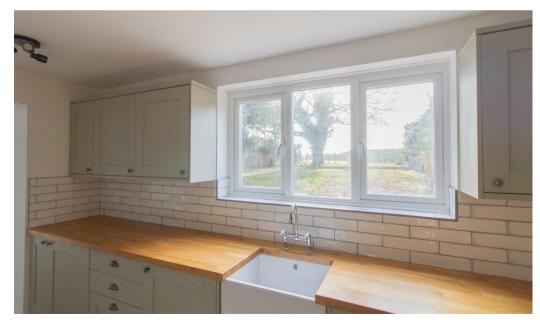

At the heart of the home is a sleek shaker-style kitchen, complete with integrated appliances, which seamlessly combines traditional aesthetics with contemporary practicality. Moving through the inner hallway, you'll find a recently updated, modern bathroom, a utility room, and an additional reception room that can easily serve as either a home office or a versatile fourth bedroom.