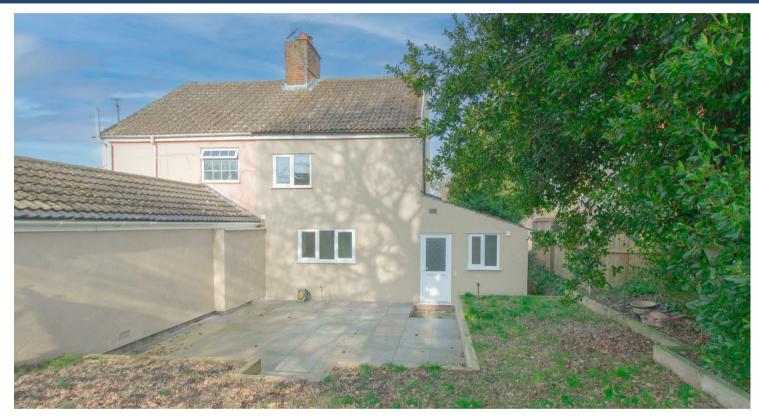

### **DESCRIPTION**

Tanglewood is a delightful home, set in the highly desirable and tranquil countryside of Henstead. This beautifully renovated four bedroom property combines classic charm with modern touches, offering the perfect blend of character and functionality. As you approach, a picturesque stable gate opens onto a gravel driveway with ample parking space. Inside, a cozy lounge welcomes you, featuring an exposed brick chimney breast and a cast iron wood burner, creating a warm and inviting ambiance.

Outside - The garden is a true sanctuary, with a paved seating area ideal for outdoor dining and relaxation. The well-maintained lawn stretches beneath mature trees, creating a peaceful, private retreat.

The garden also backs onto scenic paddocks, enhancing the rural tranquillity of the property.