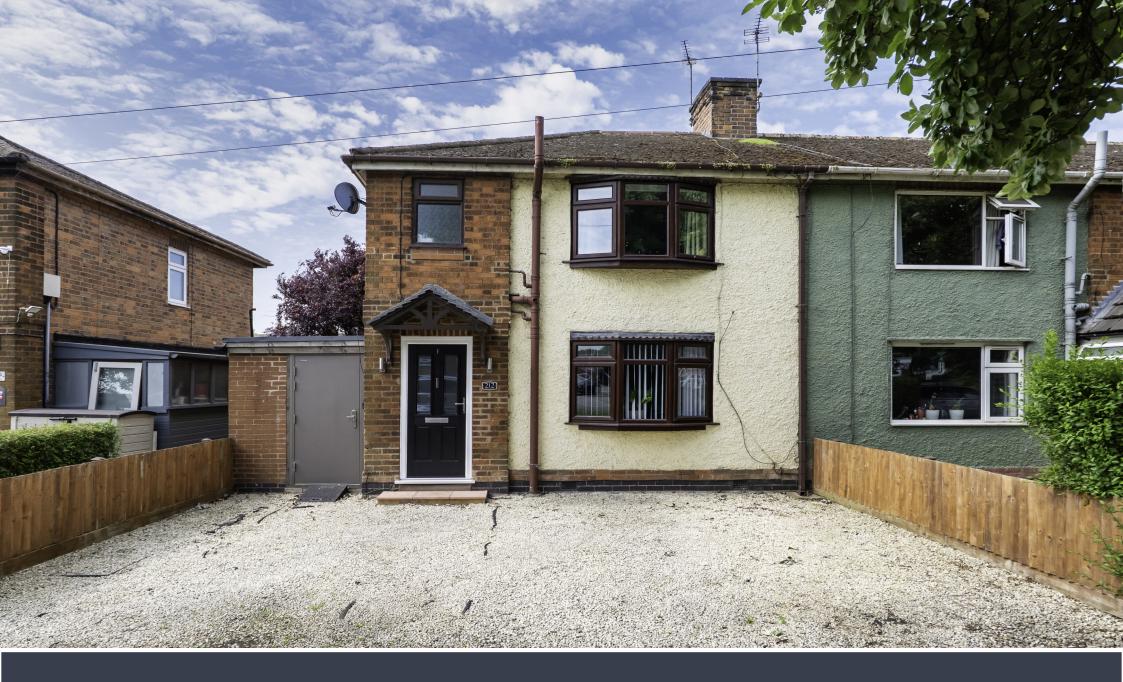

# Sileby Road | Barrow-Upon-Soar

Creightons Estate Agents are delighted to present this beautifully presented three-bedroom end-terraced home, nestled in the charming village of Barrow Upon Soar. Situated on a generous plot and set back from the road, this property benefits from ample off-road parking, making it an ideal choice for family living. Offering a perfect blend of space, convenience, and character, this home is ready to welcome its next owners.

## **OUTSIDE**

Set back from Sileby Road, this well-proportioned end terraced home offers ample off-road parking at the front, combining modern-chic styling with charming traditional features. A side gate provides access to the beautifully landscaped rear garden, where a natural stone-effect patio allows shared access to the neighbouring property. Steps lead down to the main lawn, framed by raised planting beds filled with a variety of vibrant shrubs and greenery. At the garden's end, a brand-new large log cabin, fitted with electric and light, perfect for entertaining family and friends in this serene outdoor space or flexibility as a potential office space. Additional storage is available in the lean-to at the side of the house, accessible from both the rear garden and the driveway via steel security doors.