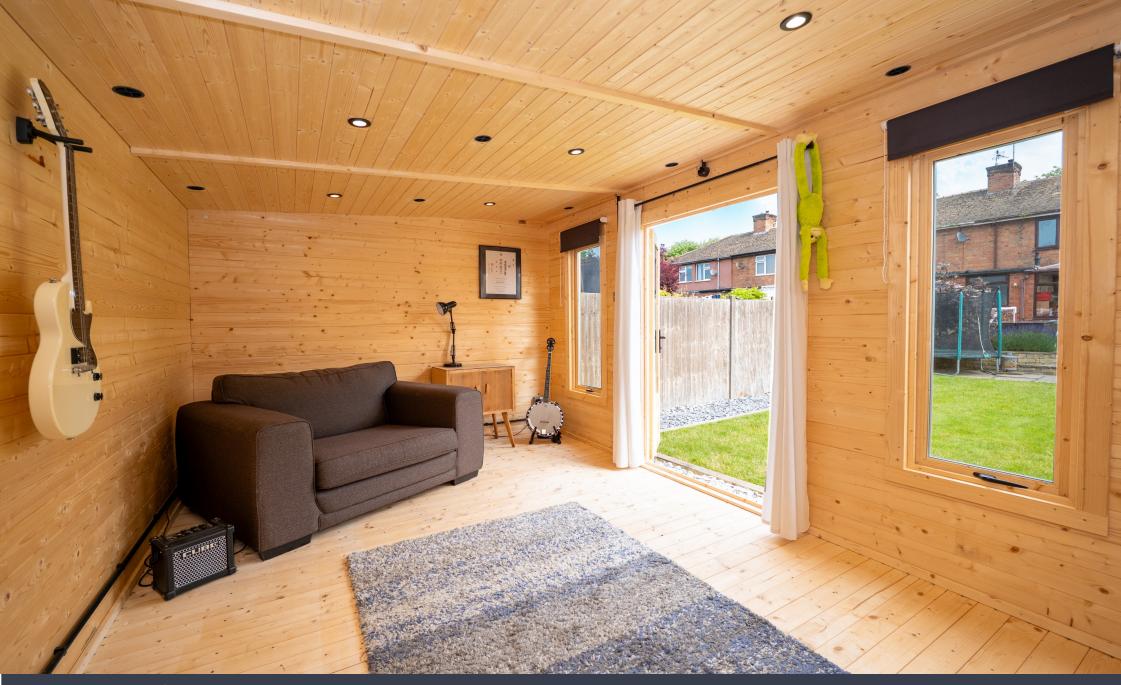

## **OUTSIDE**

Set back from Sileby Road, this well-proportioned end terraced home offers ample off-road parking at the front, combining modern-chic styling with charming traditional features. A side gate provides access to the beautifully landscaped rear garden, where a natural stone-effect patio allows shared access to the neighbouring property. Steps lead down to the main lawn, framed by raised planting beds filled with a variety of vibrant shrubs and greenery. At the garden's end, a brand-new large log cabin, fitted with electric and light, perfect for entertaining family and friends in this serene outdoor space or flexibility as a potential office space. Additional storage is available in the lean-to at the side of the house, accessible from both the rear garden and the driveway via steel security doors.