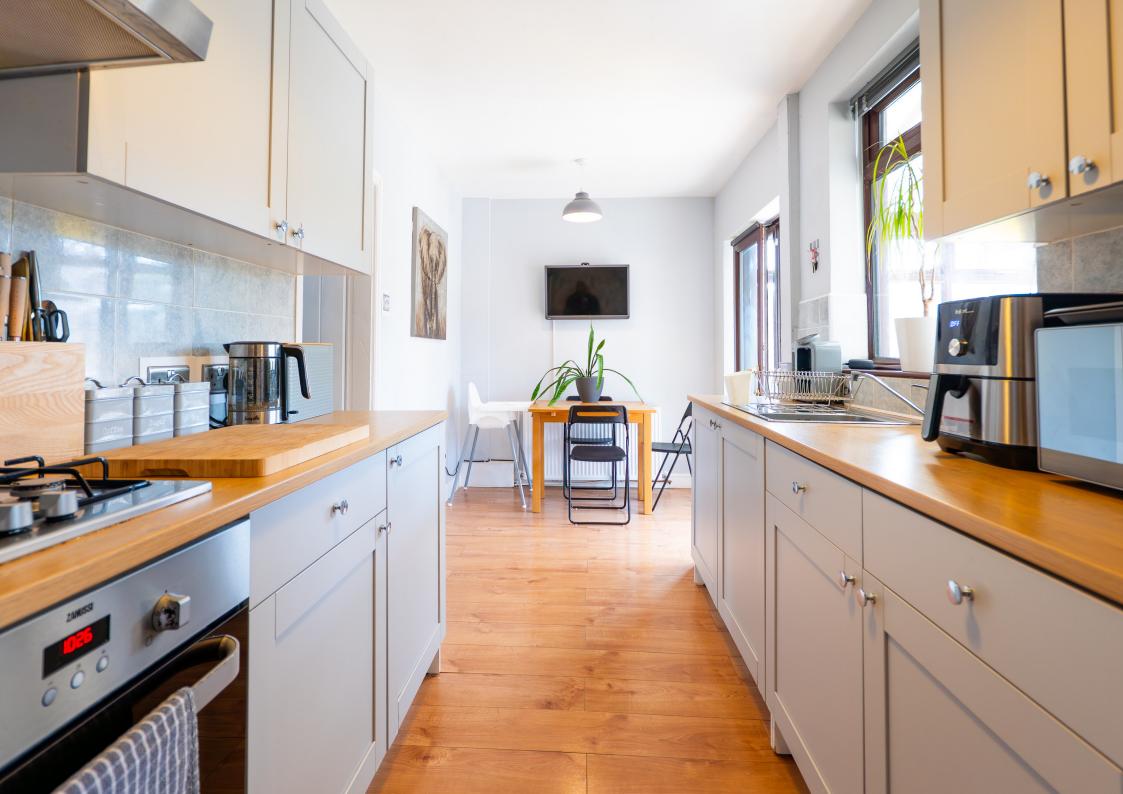

### **GROUND FLOOR**

Upon entering the property via the charming canopied, newly fitted, composite front door, you step into a welcoming hallway, complete with a radiator, stairs ascending to the first floor, and a doorway leading into the spacious lounge. This inviting reception area features a large UPVC bay window that offers pleasant views of the front of the property, a useful understairs storage space, and elegant wood flooring, adding warmth and character. From here, a doorway leads into the stylish open-plan dining kitchen, thoughtfully designed with a range of shaker-style base and wall units, complemented by a wood-effect worktop and tiled splashback. The space is further enhanced by laminate flooring, an integrated oven, and ample room for additional appliances. The kitchen also provides access to the brick-based conservatory, a delightful spot to enjoy views of the beautifully manicured rear garden. Additionally, the property benefits from a practical utility area, featuring a lovely, tiled floor and space for appliances, as well as housing the home's boiler. Completing the ground floor is a convenient downstairs WC, fitted with a modern white suite, a vanity unit hand basin, and stylish tiled walls.