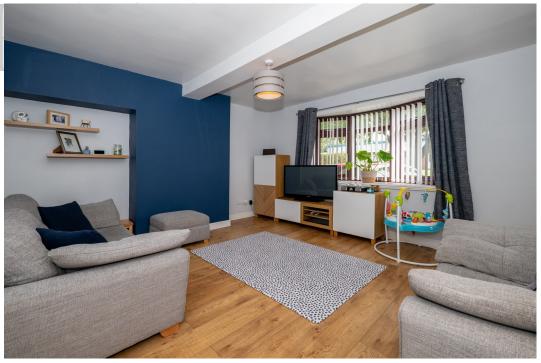

### **GROUND FLOOR**

Upon entering the property via the charming canopied, newly fitted, composite front door, you step into a welcoming hallway, complete with a radiator, stairs ascending to the first floor, and a doorway leading into the spacious lounge. This inviting reception area features a large UPVC bay window that offers pleasant views of the front of the property, a useful understairs storage space, and elegant wood flooring, adding warmth and character. From here, a doorway leads into the stylish open-plan dining kitchen, thoughtfully designed with a range of shaker-style base and wall units, complemented by a wood-effect worktop and tiled splashback. The space is further enhanced by laminate flooring, an integrated oven, and ample room for additional appliances. The kitchen also provides access to the brick-based conservatory, a delightful spot to enjoy views of the beautifully manicured rear garden. Additionally, the property benefits from a practical utility area, featuring a lovely, tiled floor and space for appliances, as well as housing the home's boiler. Completing the ground floor is a convenient downstairs WC, fitted with a modern white suite, a vanity unit hand basin, and stylish tiled walls.