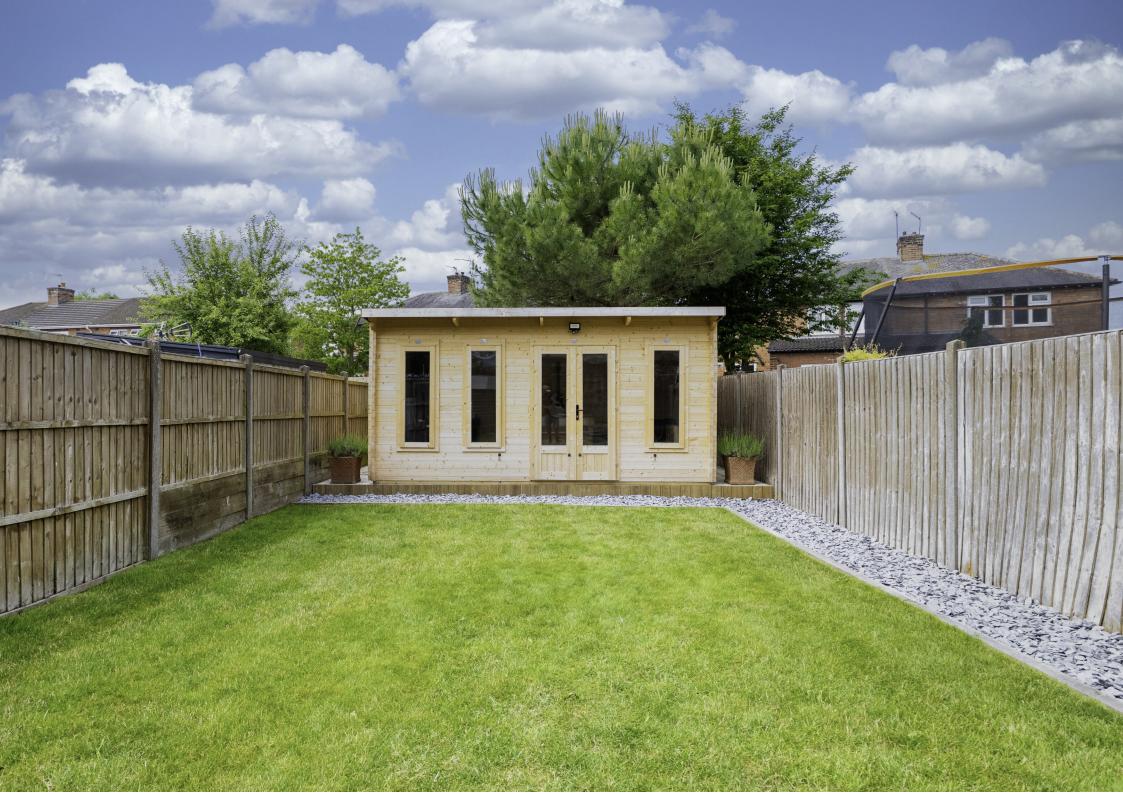

## **OUTSIDE**

Set back from Sileby Road, this well-proportioned end terraced home offers ample off-road parking at the front, combining modern-chic styling with charming traditional features. A side gate provides access to the beautifully landscaped rear garden, where a natural stone-effect patio allows shared access to the neighbouring property. Steps lead down to the main lawn, framed by raised planting beds filled with a variety of vibrant shrubs and greenery. At the garden's end, a brand-new large log cabin, fitted with electric and light, perfect for entertaining family and friends in this serene outdoor space or flexibility as a potential office space. Additional storage is available in the lean-to at the side of the house, accessible from both the rear garden and the driveway via steel security doors.