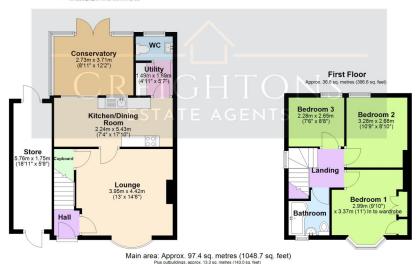

### **GROUND FLOOR**

Upon entering the property via the charming canopied, newly fitted, composite front door, you step into a welcoming hallway, complete with a radiator, stairs ascending to the first floor, and a doorway leading into the spacious lounge. This inviting reception area features a large UPVC bay window that offers pleasant views of the front of the property, a useful understairs storage space, and elegant wood flooring, adding warmth and character. From here, a doorway leads into the stylish open-plan dining kitchen, thoughtfully designed with a range of shaker-style base and wall units, complemented by a wood-effect worktop and tiled splashback. The space is further enhanced by laminate flooring, an integrated oven, and ample room for additional appliances. The kitchen also provides access to the brick-based conservatory, a delightful spot to enjoy views of the beautifully manicured rear garden. Additionally, the property benefits from a practical utility area, featuring a lovely, tiled floor and space for appliances, as well as housing the home's boiler. Completing the ground floor is a convenient downstairs WC, fitted with a modern white suite, a vanity unit hand basin, and stylish tiled walls.

#### **FIRST FLOOR**

The first-floor landing provides access to three well-proportioned bedrooms and the family bathroom, while also featuring loft access and a window overlooking the side elevation, allowing natural light to brighten the space. The primary bedroom, a double, enjoys a large front-facing bay window that fills the room with natural light and benefits from a range of fitted wardrobes, offering ample storage. The second bedroom, also a double, is situated at the rear of the property and features recently fitted carpeting, adding a fresh and cosy touch. The third bedroom, likewise, positioned at the rear, enjoys peaceful views overlooking the garden, making it an ideal retreat for relaxation and privacy. The recently upgraded family bathroom is stylishly finished with a modern white three-piece suite, comprising a pedestal wash basin, a low-level WC, and a P-shaped bath with an overhead shower. Tiled walls and flooring enhance the contemporary aesthetic, while a curved glass shower screen adds a sleek, modern touch. A chrome heated towel rail completes the space, ensuring both comfort and practicality.

## COUNCIL

Charnwood Borough Council. Council tax band B.

Ground Floor
lain area: approx. 60.6 sq. metres (652.1 sq. fee

Plan produced using Planty.

212 Sileby Road, Barrow Upon Soar