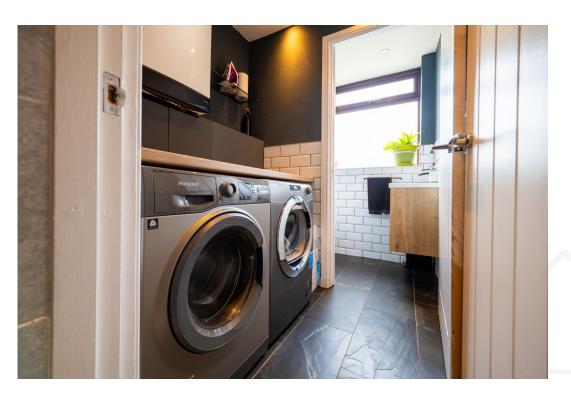

### **GROUND FLOOR**

Upon entering the property via the charming canopied, newly fitted, composite front door, you step into a welcoming hallway, complete with a radiator, stairs ascending to the first floor, and a doorway leading into the spacious lounge. This inviting reception area features a large UPVC bay window that offers pleasant views of the front of the property, a useful understairs storage space, and elegant wood flooring, adding warmth and character. From here, a doorway leads into the stylish open-plan dining kitchen, thoughtfully designed with a range of shaker-style base and wall units, complemented by a wood-effect worktop and tiled splashback. The space is further enhanced by laminate flooring, an integrated oven, and ample room for additional appliances. The kitchen also provides access to the brick-based conservatory, a delightful spot to enjoy views of the beautifully manicured rear garden. Additionally, the property benefits from a practical utility area, featuring a lovely, tiled floor and space for appliances, as well as housing the home's boiler. Completing the ground floor is a convenient downstairs WC, fitted with a modern white suite, a vanity unit hand basin, and stylish tiled walls.