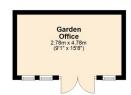

## **OUTSIDE**

Set back from Sileby Road, this well-proportioned end terraced home offers ample off-road parking at the front, combining modern-chic styling with charming traditional features. A side gate provides access to the beautifully landscaped rear garden, where a natural stone-effect patio allows shared access to the neighbouring property. Steps lead down to the main lawn, framed by raised planting beds filled with a variety of vibrant shrubs and greenery. At the garden's end, a brand-new large log cabin, fitted with electric and light, perfect for entertaining family and friends in this serene outdoor space or flexibility as a potential office space. Additional storage is available in the lean-to at the side of the house, accessible from both the rear garden and the driveway via steel security doors.