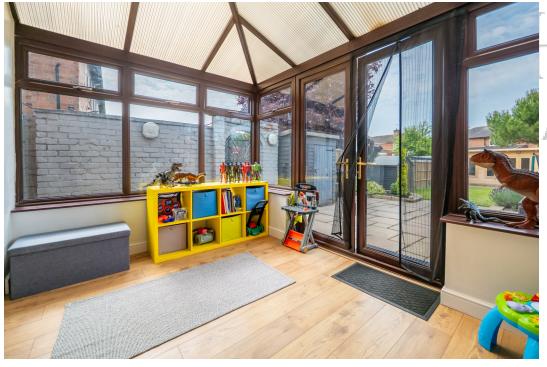

### **GROUND FLOOR**

Upon entering the property via the charming canopied, newly fitted, composite front door, you step into a welcoming hallway, complete with a radiator, stairs ascending to the first floor, and a doorway leading into the spacious lounge. This inviting reception area features a large UPVC bay window that offers pleasant views of the front of the property, a useful understairs storage space, and elegant wood flooring, adding warmth and character. From here, a doorway leads into the stylish open-plan dining kitchen, thoughtfully designed with a range of shaker-style base and wall units, complemented by a wood-effect worktop and tiled splashback. The space is further enhanced by laminate flooring, an integrated oven, and ample room for additional appliances. The kitchen also provides access to the brick-based conservatory, a delightful spot to enjoy views of the beautifully manicured rear garden. Additionally, the property benefits from a practical utility area, featuring a lovely, tiled floor and space for appliances, as well as housing the home's boiler. Completing the ground floor is a convenient downstairs WC, fitted with a modern white suite, a vanity unit hand basin, and stylish tiled walls.