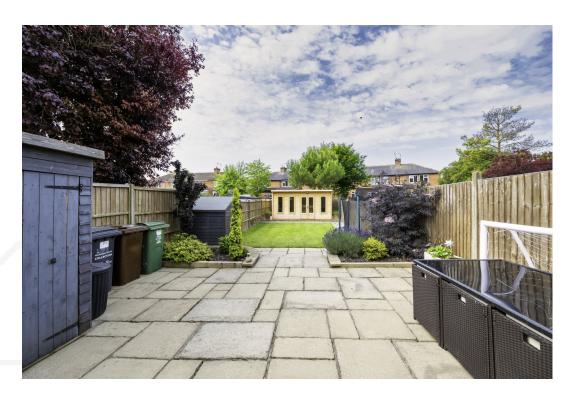

## **OUTSIDE**

Set back from Sileby Road, this well-proportioned end terraced home offers ample off-road parking at the front, combining modern-chic styling with charming traditional features. A side gate provides access to the beautifully landscaped rear garden, where a natural stone-effect patio allows shared access to the neighbouring property. Steps lead down to the main lawn, framed by raised planting beds filled with a variety of vibrant shrubs and greenery. At the garden's end, a brand-new large log cabin, fitted with electric and light, perfect for entertaining family and friends in this serene outdoor space or flexibility as a potential office space. Additional storage is available in the lean-to at the side of the house, accessible from both the rear garden and the driveway via steel security doors.