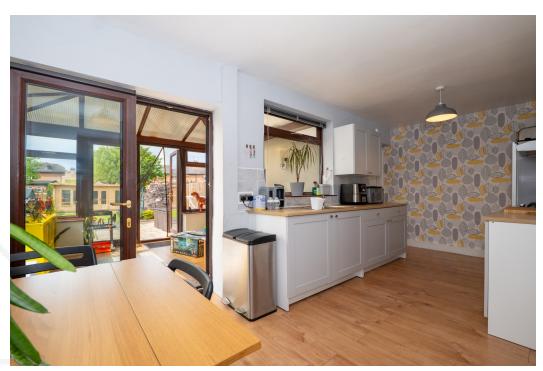

### **GROUND FLOOR**

Upon entering the property via the charming canopied, newly fitted, composite front door, you step into a welcoming hallway, complete with a radiator, stairs ascending to the first floor, and a doorway leading into the spacious lounge. This inviting reception area features a large UPVC bay window that offers pleasant views of the front of the property, a useful understairs storage space, and elegant wood flooring, adding warmth and character. From here, a doorway leads into the stylish open-plan dining kitchen, thoughtfully designed with a range of shaker-style base and wall units, complemented by a wood-effect worktop and tiled splashback. The space is further enhanced by laminate flooring, an integrated oven, and ample room for additional appliances. The kitchen also provides access to the brick-based conservatory, a delightful spot to enjoy views of the beautifully manicured rear garden. Additionally, the property benefits from a practical utility area, featuring a lovely, tiled floor and space for appliances, as well as housing the home's boiler. Completing the ground floor is a convenient downstairs WC, fitted with a modern white suite, a vanity unit hand basin, and stylish tiled walls.