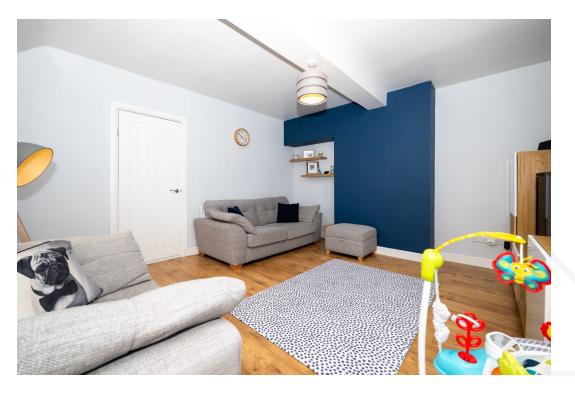

### **GROUND FLOOR**

Upon entering the property via the charming canopied, newly fitted, composite front door, you step into a welcoming hallway, complete with a radiator, stairs ascending to the first floor, and a doorway leading into the spacious lounge. This inviting reception area features a large UPVC bay window that offers pleasant views of the front of the property, a useful understairs storage space, and elegant wood flooring, adding warmth and character. From here, a doorway leads into the stylish open-plan dining kitchen, thoughtfully designed with a range of shaker-style base and wall units, complemented by a wood-effect worktop and tiled splashback. The space is further enhanced by laminate flooring, an integrated oven, and ample room for additional appliances. The kitchen also provides access to the brick-based conservatory, a delightful spot to enjoy views of the beautifully manicured rear garden. Additionally, the property benefits from a practical utility area, featuring a lovely, tiled floor and space for appliances, as well as housing the home's boiler. Completing the ground floor is a convenient downstairs WC, fitted with a modern white suite, a vanity unit hand basin, and stylish tiled walls.