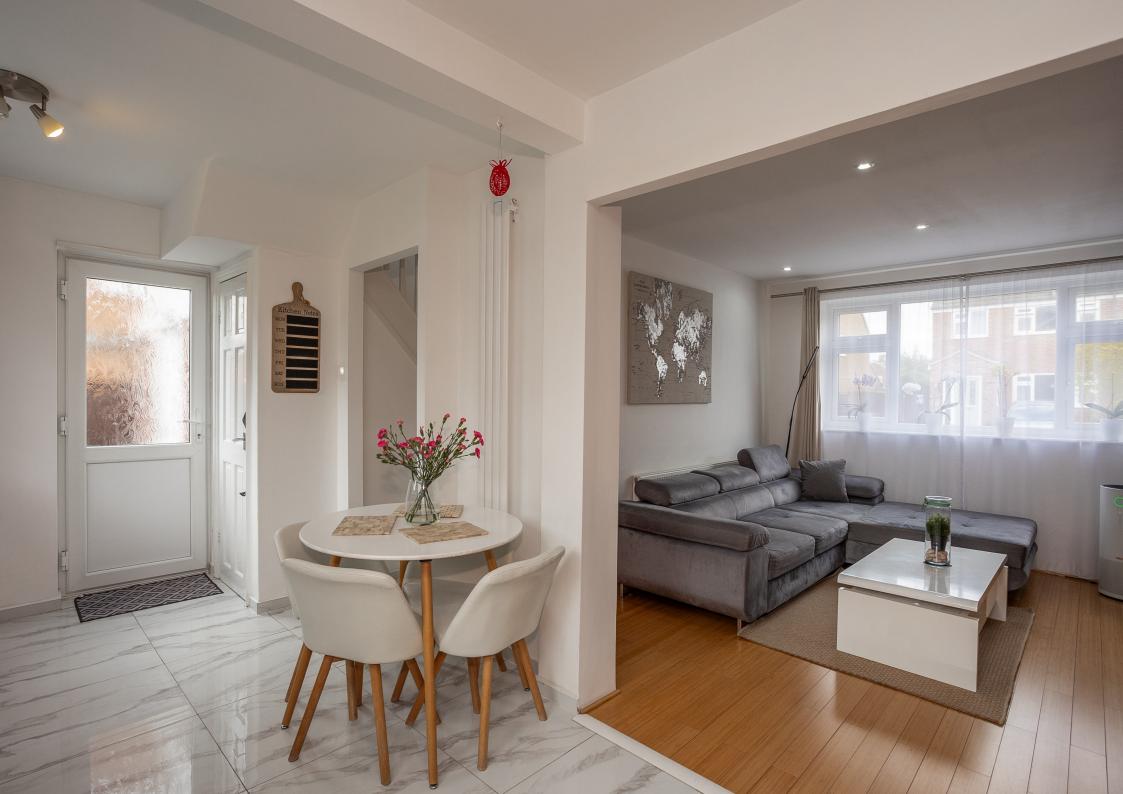

## **GROUND FLOOR**

Upon entering the property, you are welcomed by a bright and airy hallway, beautifully finished with modern tiles and a glass side panel beside the front door, allowing natural light to flood the space. A staircase provides access to the first floor, while a doorway to the left leads to the stunning, contemporary lounge, complete with a feature media wall, a full-length front-facing window, and elegant wood-effect flooring.

At the rear of the property, the open-plan kitchen/diner has been recently refitted and thoughtfully designed for both style and functionality. Dual-aspect windows ensure an abundance of natural light, while a sleek range of modern base and wall units offers ample storage. The kitchen is equipped with an integral oven and extractor fan, alongside dedicated space for multiple appliances. A striking tiled splashback and beautiful tiled flooring further enhance the space, and a rear door provides easy access to the garden, perfect for indoor-outdoor living.