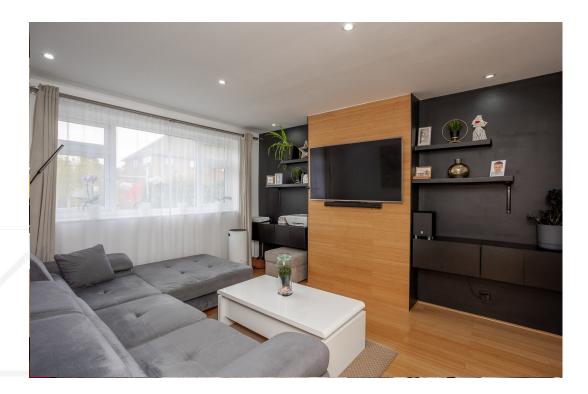

## **GROUND FLOOR**

Upon entering the property, you are welcomed by a bright and airy hallway, beautifully finished with modern tiles and a glass side panel beside the front door, allowing natural light to flood the space. A staircase provides access to the first floor, while a doorway to the left leads to the stunning, contemporary lounge, complete with a feature media wall, a full-length front-facing window, and elegant wood-effect flooring.