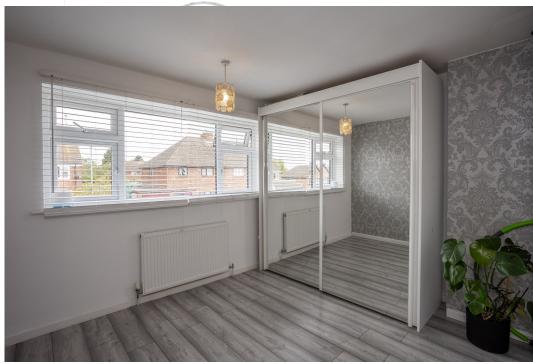

### FIRST FLOOR

The first-floor landing grants access to three well-appointed bedrooms, all featuring stylish wood-effect flooring throughout. The primary bedroom is a spacious double, positioned at the front elevation, while a second double overlooks the rear. A third single bedroom, also located at the front, offers versatility as a guest room, home office, or nursery.

The recently refurbished shower room boasts floor-to-ceiling tiling for a sleek, modern finish and includes a generous corner shower cubicle, a low-level WC, and a contemporary hand basin set within a stylish vanity unit.