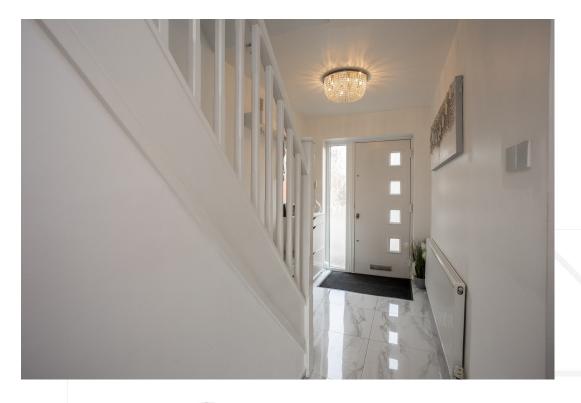

## **GROUND FLOOR**

Upon entering the property, you are welcomed by a bright and airy hallway, beautifully finished with modern tiles and a glass side panel beside the front door, allowing natural light to flood the space. A staircase provides access to the first floor, while a doorway to the left leads to the stunning, contemporary lounge, complete with a feature media wall, a full-length front-facing window, and elegant wood-effect flooring.