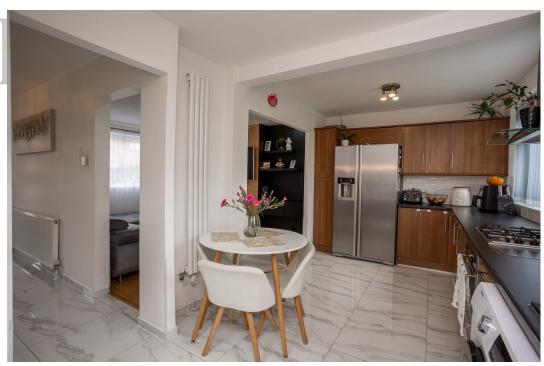

At the rear of the property, the open-plan kitchen/diner has been recently refitted and thoughtfully designed for both style and functionality. Dual-aspect windows ensure an abundance of natural light, while a sleek range of modern base and wall units offers ample storage. The kitchen is equipped with an integral oven and extractor fan, alongside dedicated space for multiple appliances. A striking tiled splashback and beautiful tiled flooring further enhance the space, and a rear door provides easy access to the garden, perfect for indoor-outdoor living.