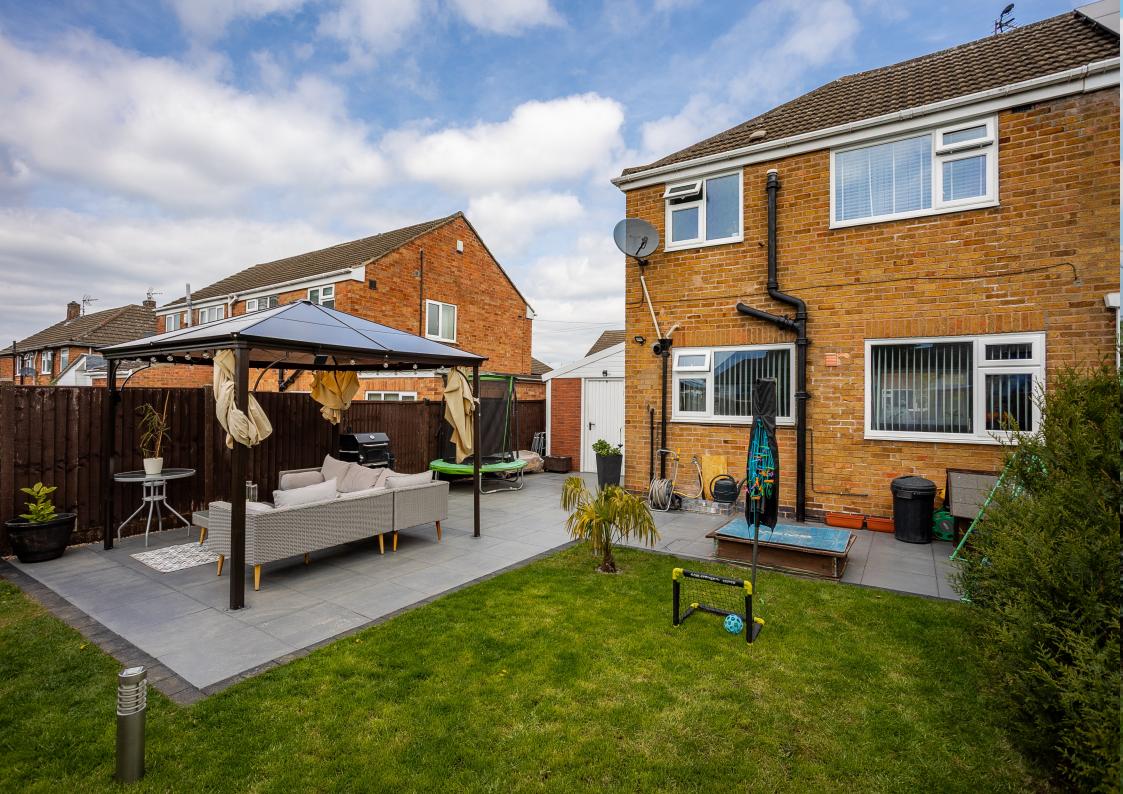

## **OUTSIDE**

The spacious front driveway provides ample parking for multiple vehicles and convenient access to the single garage, while also offering a direct route to the rear garden. Thoughtfully designed with a modern aesthetic, the rear garden features a combination of neatly laid lawn and a stylish patio area—ideal for outdoor relaxation or entertaining. A selection of mature shrubs lines the borders, adding a touch of greenery and character to the space.