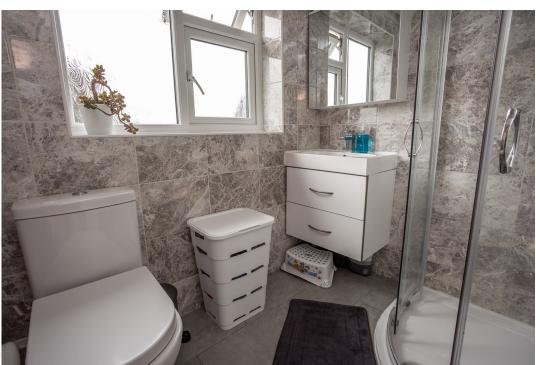

The recently refurbished shower room boasts floor-to-ceiling tiling for a sleek, modern finish and includes a generous corner shower cubicle, a low-level WC, and a contemporary hand basin set within a stylish vanity unit.