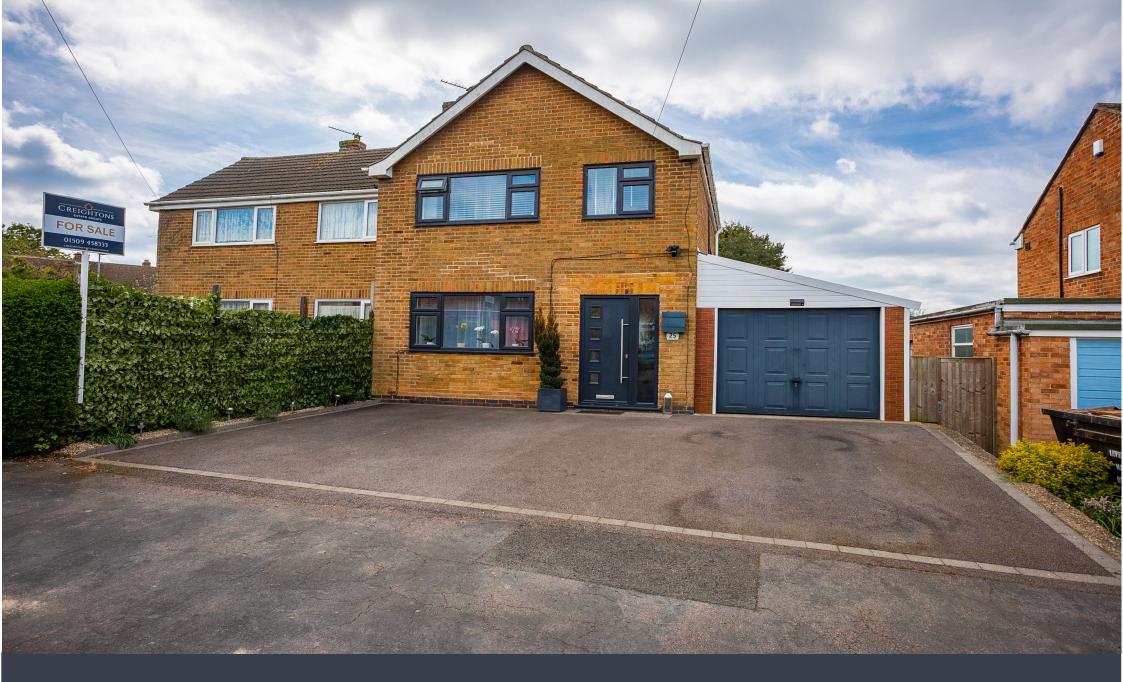

# Greedon Rise | Sileby

Creightons Estate Agents are thrilled to present this beautifully upgraded three-bedroom semi-detached family home, nestled in the sought-after location of

- Semi-detached family home in the popular village of Sileby
- Open plan lounge, dining room with separate kitchen
- Three Bedrooms and refitted family shower room
- Driveway providing off road parking, leading to single garage
- Private, established rear garden
- Available with NO CHAIN
- Early viewing highly recommended

## **OUTSIDE**

The spacious front driveway provides ample parking for multiple vehicles and convenient access to the single garage, while also offering a direct route to the rear garden. Thoughtfully designed with a modern aesthetic, the rear garden features a combination of neatly laid lawn and a stylish patio area—ideal for outdoor relaxation or entertaining. A selection of mature shrubs lines the borders, adding a touch of greenery and character to the space.