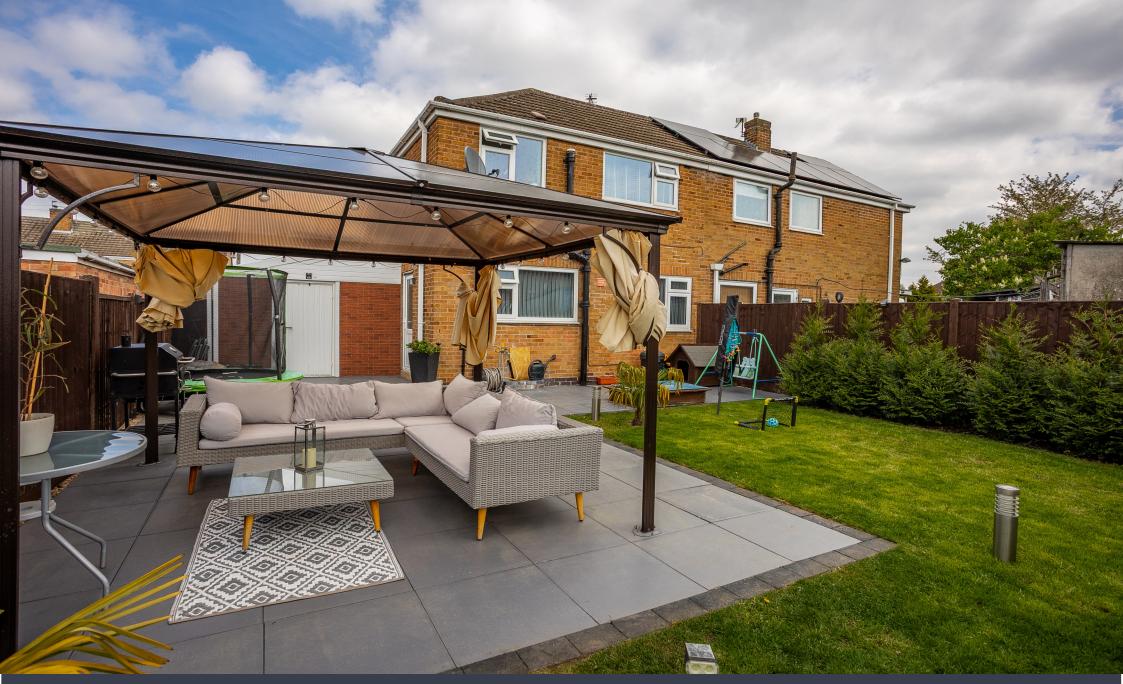

## **OUTSIDE**

The spacious front driveway provides ample parking for multiple vehicles and convenient access to the single garage, while also offering a direct route to the rear garden. Thoughtfully designed with a modern aesthetic, the rear garden features a combination of neatly laid lawn and a stylish patio area—ideal for outdoor relaxation or entertaining. A selection of mature shrubs lines the borders, adding a touch of greenery and character to the space.