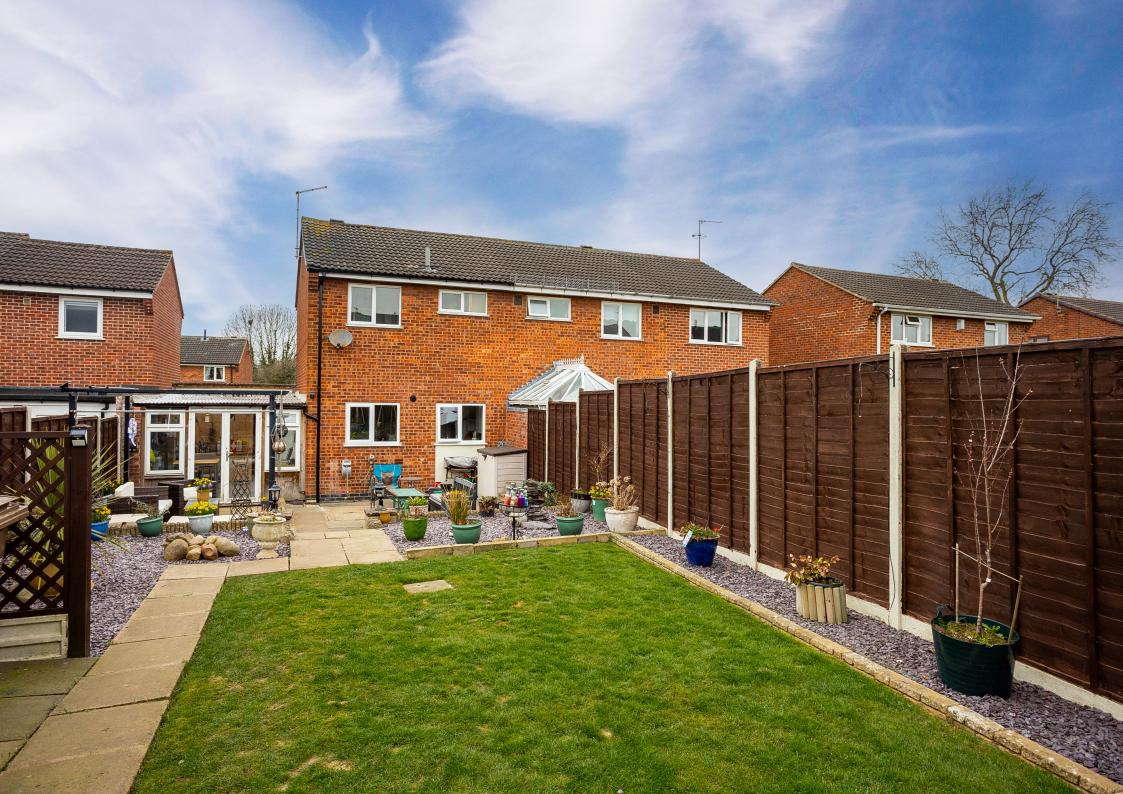

#### OUTSIDE

The landscaped rear garden has been beautifully maintained and offers a large patio area, pergola with further seating area. The garden is mainly laid to lawn with pebbled borders. The driveway provides access to the single garage, now being used as a storage/ workshop area.