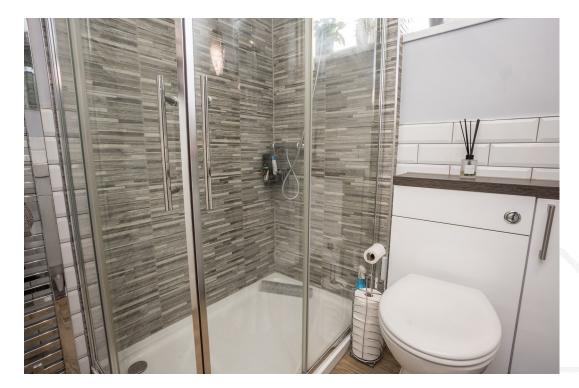

### **FIRST FLOOR**

The first floor is accessed by the open riser staircase onto the landing, which gives access to two double bedrooms, a third single bedroom, and a storage cupboard. The primary bedroom at the front features built-in wardrobes, while the second bedroom and bathroom are located at the rear. The recently refurbished shower room includes a walk-in shower enclosure, back-to-wall W.C. unit, and a vanity unit with a sink.