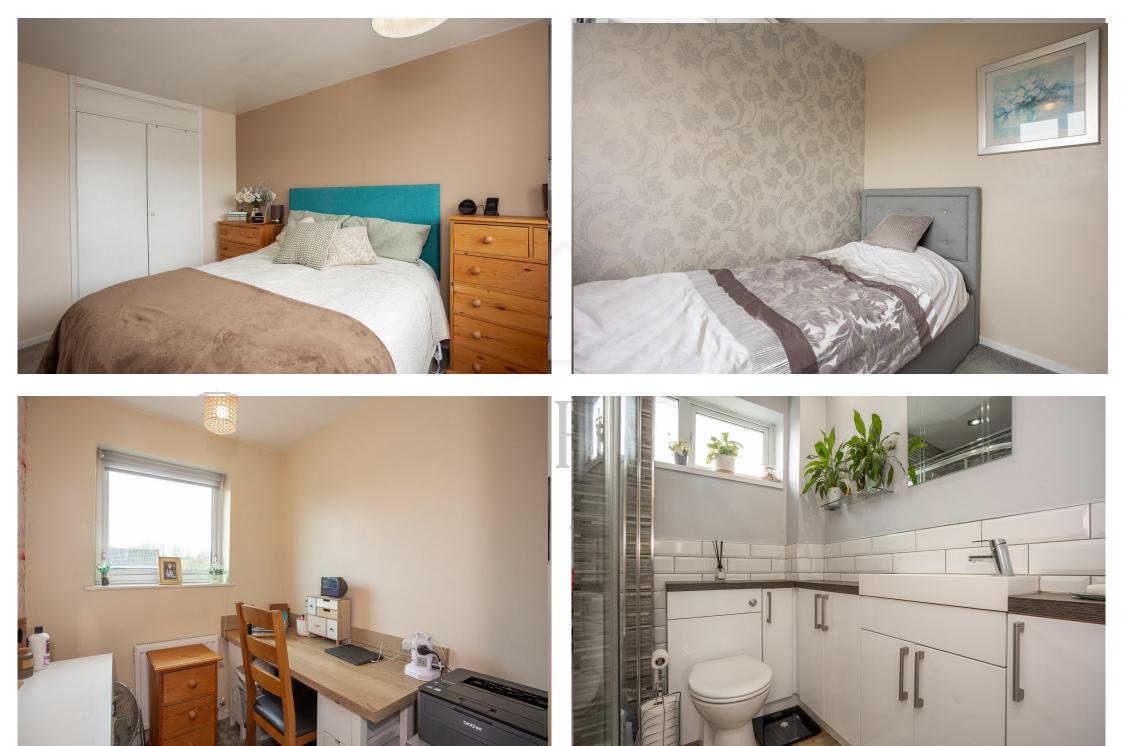

### **FIRST FLOOR**

The first floor is accessed by the open riser staircase onto the landing, which gives access to two double bedrooms, a third single bedroom, and a storage cupboard. The primary bedroom at the front features built-in wardrobes, while the second bedroom and bathroom are located at the rear. The recently refurbished shower room includes a walk-in shower enclosure, back-to-wall W.C. unit, and a vanity unit with a sink.