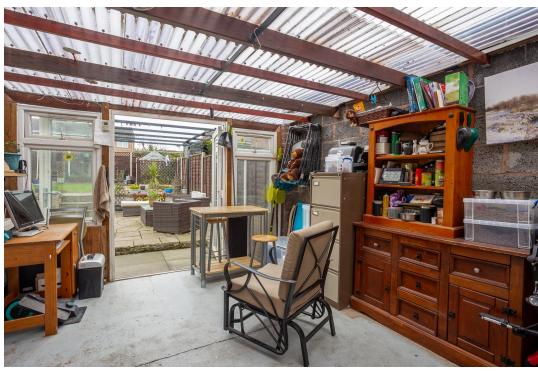

### **GROUND FLOOR**

The property is entered via a hallway that leads into lounge. The lounge is light and airy, featuring a window to the front elevation, a feature fireplace, and wooden effect flooring. A door from the lounge leads to the dining kitchen at the rear of the property, and a staircase ascends to the first floor. The kitchen boasts dual aspect windows overlooking the rear garden and has a doorway to a large workshop and storage area. The units are finished in white gloss with a complimentary worktop, high spec finish, integrated appliances, and an extractor fan. Additionally, there is a large storage area and workshop.

#### OUTSIDE

The landscaped rear garden has been beautifully maintained and offers a large patio area, pergola with further seating area. The garden is mainly laid to lawn with pebbled borders. The driveway provides access to the single garage, now being used as a storage/ workshop area.