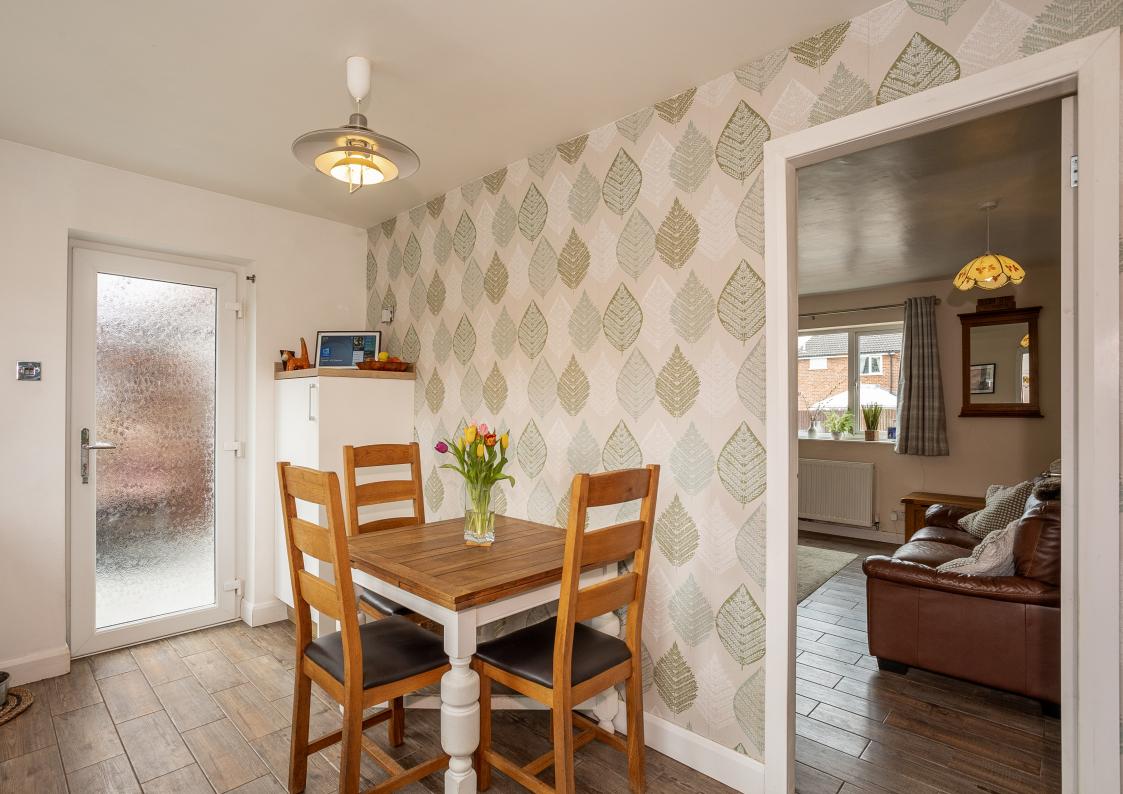

### **GROUND FLOOR**

The property is entered via a hallway that leads into lounge. The lounge is light and airy, featuring a window to the front elevation, a feature fireplace, and wooden effect flooring. A door from the lounge leads to the dining kitchen at the rear of the property, and a staircase ascends to the first floor. The kitchen boasts dual aspect windows overlooking the rear garden and has a doorway to a large workshop and storage area. The units are finished in white gloss with a complimentary worktop, high spec finish, integrated appliances, and an extractor fan. Additionally, there is a large storage area and workshop.