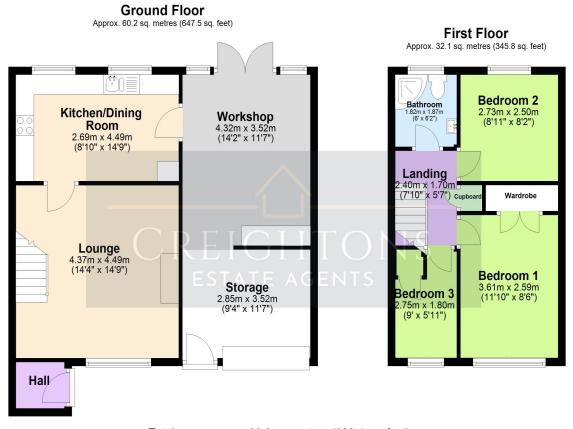

Α

All mains services are available and connected.

Charnwood Borough Council. Council tax band B.

Current

67 D

Potential

84 B

Total area: approx. 92.3 sq. metres (993.4 sq. feet) Floor plans are not to scale and are intended for use as a gue to the layout of the property only. They should not be used for any other purpose. Plan produced using PlanUp.