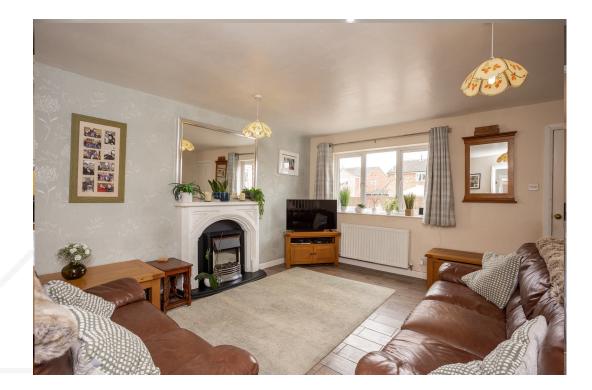

### **GROUND FLOOR**

The property is entered via a hallway that leads into lounge. The lounge is light and airy, featuring a window to the front elevation, a feature fireplace, and wooden effect flooring. A door from the lounge leads to the dining kitchen at the rear of the property, and a staircase ascends to the first floor. The kitchen boasts dual aspect windows overlooking the rear garden and has a doorway to a large workshop and storage area. The units are finished in white gloss with a complimentary worktop, high spec finish, integrated appliances, and an extractor fan. Additionally, there is a large storage area and workshop.