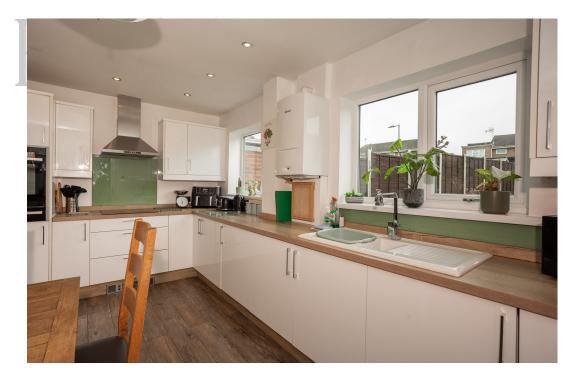

### **GROUND FLOOR**

The property is entered via a hallway that leads into lounge. The lounge is light and airy, featuring a window to the front elevation, a feature fireplace, and wooden effect flooring. A door from the lounge leads to the dining kitchen at the rear of the property, and a staircase ascends to the first floor. The kitchen boasts dual aspect windows overlooking the rear garden and has a doorway to a large workshop and storage area. The units are finished in white gloss with a complimentary worktop, high spec finish, integrated appliances, and an extractor fan. Additionally, there is a large storage area and workshop.