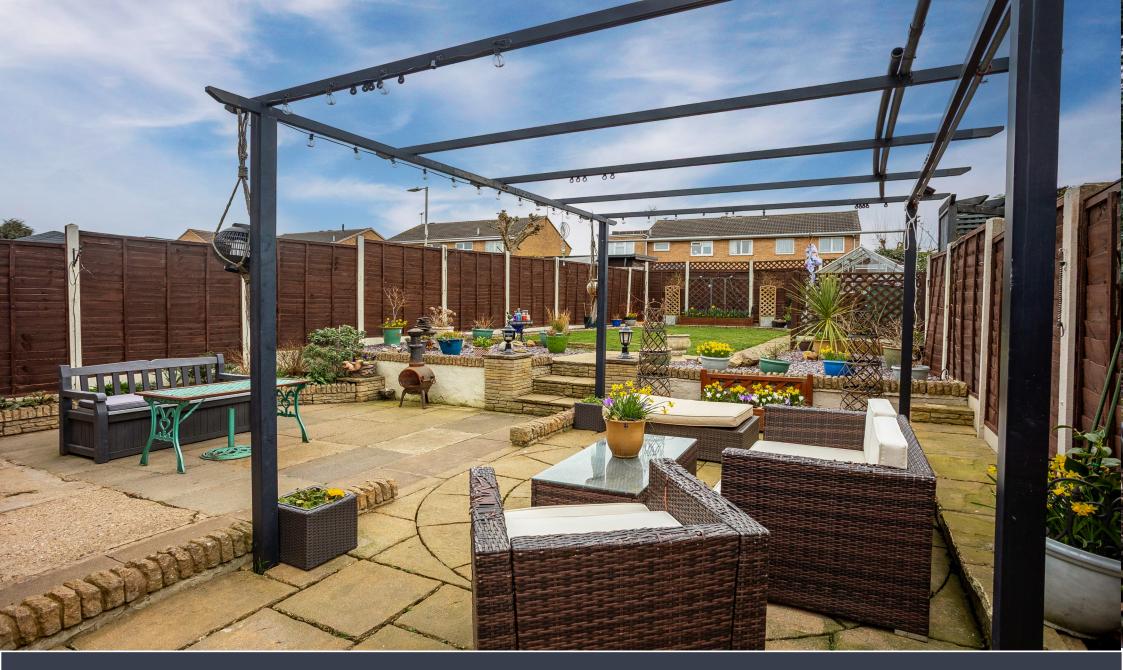

#### OUTSIDE

The landscaped rear garden has been beautifully maintained and offers a large patio area, pergola with further seating area. The garden is mainly laid to lawn with pebbled borders. The driveway provides access to the single garage, now being used as a storage/ workshop area.