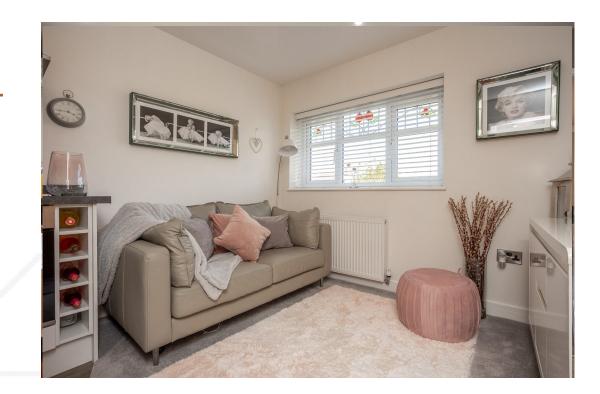

The double bedroom boasts modern grey carpeting and dual-aspect windows, flooding the space with natural light. Additionally, the stylish, recently fitted shower room offers a low-level W.C. a pedestal wash basin, a walk-in shower, and a heated chrome towel rail, completing this beautiful living space.