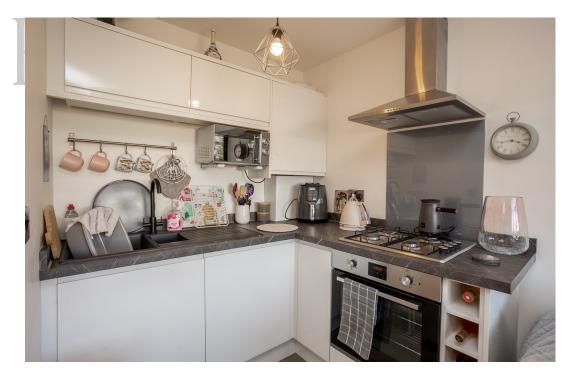

## **GROUND FLOOR**

Step into this stunning first-floor apartment, accessible via a secure communal hallway. Upon entering the apartment you are greeted by a welcoming entrance hallway featuring modern oak doors that lead to the open-plan kitchen, dining, and lounge area. The kitchen is elegantly designed with sleek white gloss units, a contemporary grey worktop, and integrated oven with a gas hob and extractor fan.