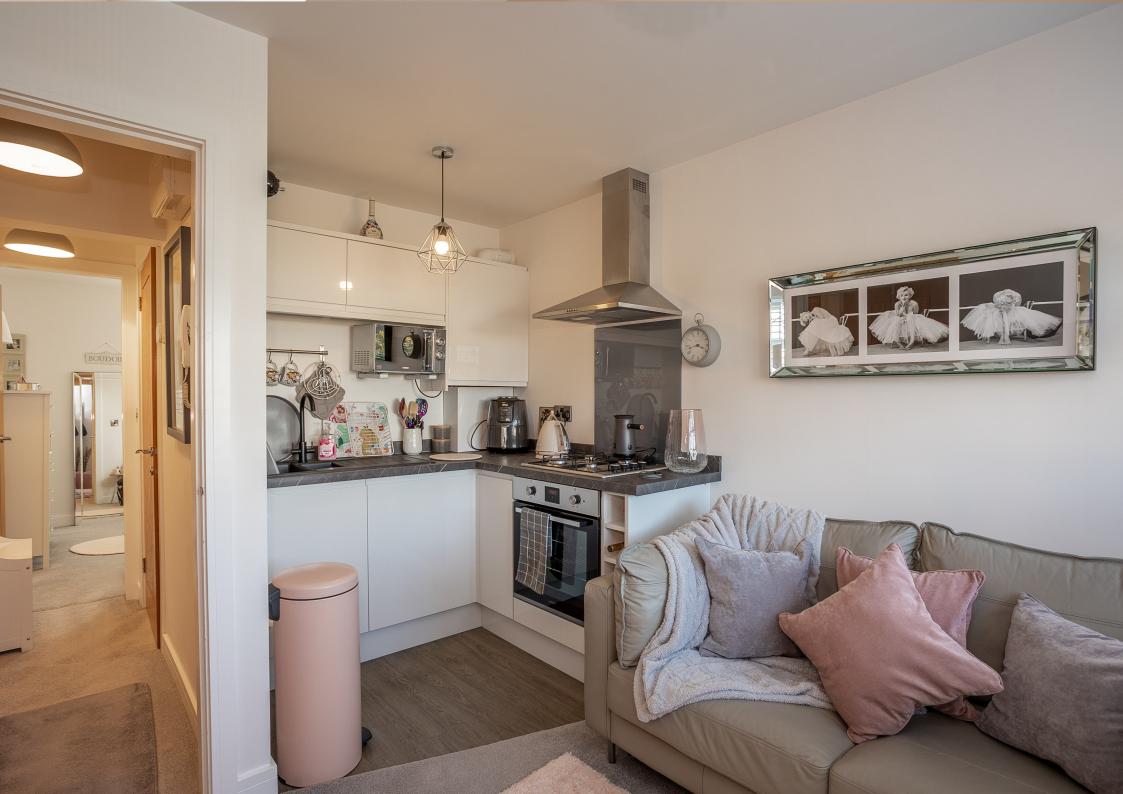

## **GROUND FLOOR**

Step into this stunning first-floor apartment, accessible via a secure communal hallway. Upon entering the apartment you are greeted by a welcoming entrance hallway featuring modern oak doors that lead to the open-plan kitchen, dining, and lounge area. The kitchen is elegantly designed with sleek white gloss units, a contemporary grey worktop, and integrated oven with a gas hob and extractor fan.