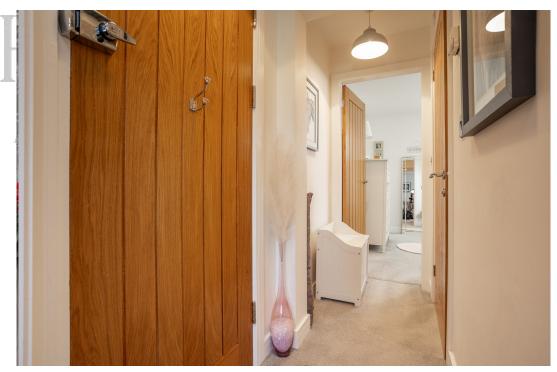

## **GROUND FLOOR**

Step into this stunning first-floor apartment, accessible via a secure communal hallway. Upon entering the apartment you are greeted by a welcoming entrance hallway featuring modern oak doors that lead to the open-plan kitchen, dining, and lounge area. The kitchen is elegantly designed with sleek white gloss units, a contemporary grey worktop, and integrated oven with a gas hob and extractor fan.