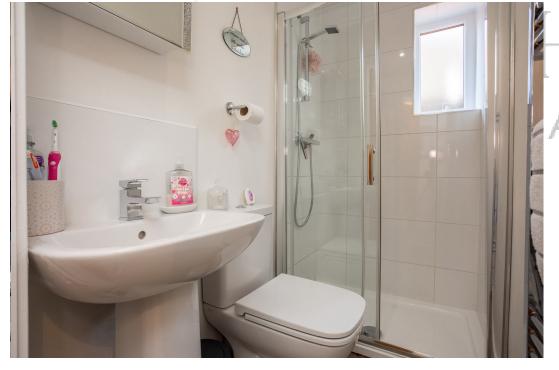

The double bedroom boasts modern grey carpeting and dual-aspect windows, flooding the space with natural light. Additionally, the stylish, recently fitted shower room offers a low-level W.C. a pedestal wash basin, a walk-in shower, and a heated chrome towel rail, completing this beautiful living space.