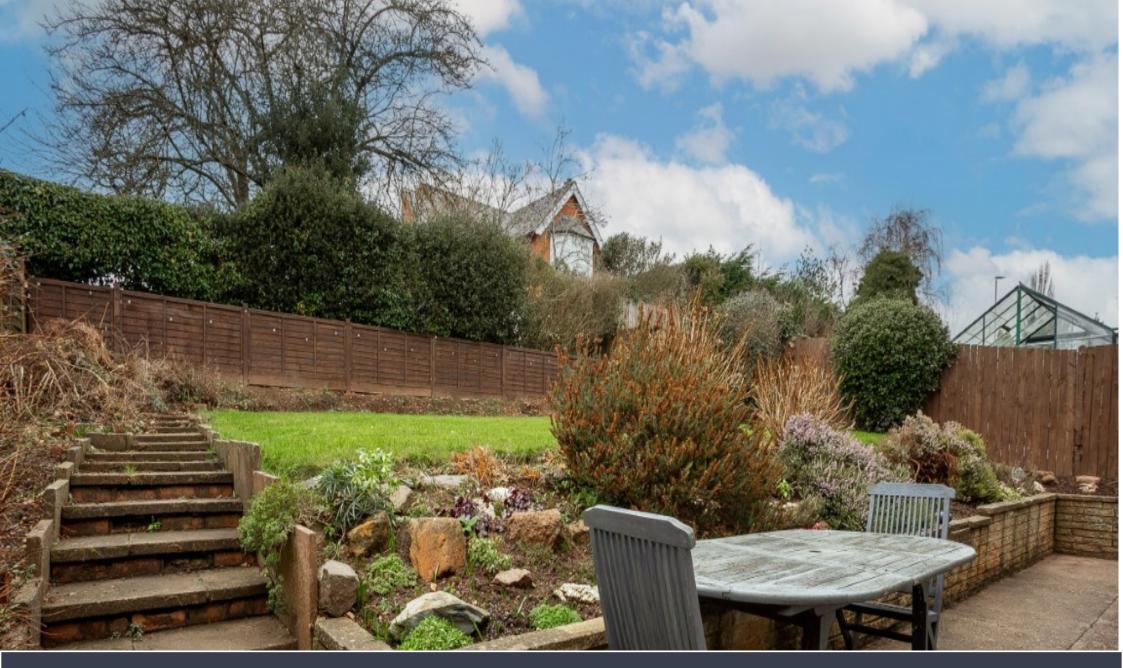

# **OUTSIDE**

The property is set back from the road with the driveway providing off-road parking and access to a single integral garage. The private, established rear garden is mainly laid to lawn with patio area.