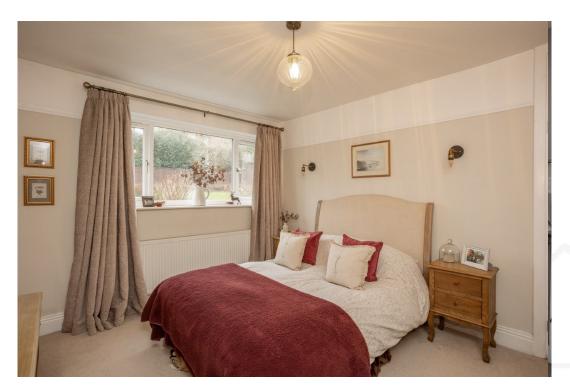

### **GROUND FLOOR**

The property is entered into via a hallway. The main living room is bright and airy and overlooks the front of the home and has ample space for a dining table. Boasting a log burning stove with built in storage and log store this cosy room is a beautiful space to relax in. The stunning breakfast kitchen has been refitted with a shaker style range of units with Quartz worktops, Belfast sink and integrated dishwasher and washer/dryer. There is space for a range cooker and fridge/freezer. There is a service door that offers side access door that leads to the garden. The primary bedroom is located to the rear of the home overlooking the garden. There are two further bedrooms, one benefitting from French doors to the rear garden, providing the flexibility of use of this particular room. The family bathroom has been upgraded with dual shower, with attractive panelling, bath with shower over, wash hand basin and w.c.