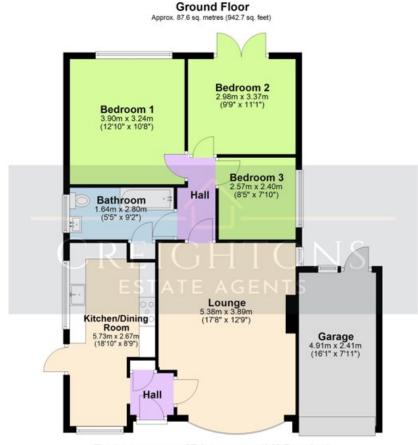

# Latimer Road | Cropston | Leicestershire

Total area: approx. 87.6 sq. metres (942.7 sq. feet)

Floor plans are not to scale and are intended for use as a guide to the layout of the property only. They should not be used for any other purpose. Plan produced using PlanUp.