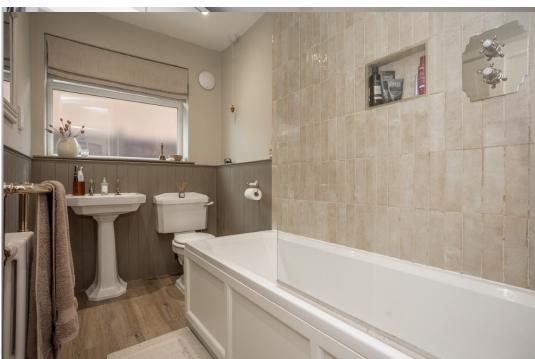

### **GROUND FLOOR**

The property is entered into via a hallway. The main living room is bright and airy and overlooks the front of the home and has ample space for a dining table. Boasting a log burning stove with built in storage and log store this cosy room is a beautiful space to relax in. The stunning breakfast kitchen has been refitted with a shaker style range of units with Quartz worktops, Belfast sink and integrated dishwasher and washer/dryer. There is space for a range cooker and fridge/freezer. There is a service door that offers side access door that leads to the garden. The primary bedroom is located to the rear of the home overlooking the garden. There are two further bedrooms, one benefitting from French doors to the rear garden, providing the flexibility of use of this particular room. The family bathroom has been upgraded with dual shower, with attractive panelling, bath with shower over, wash hand basin and w.c.