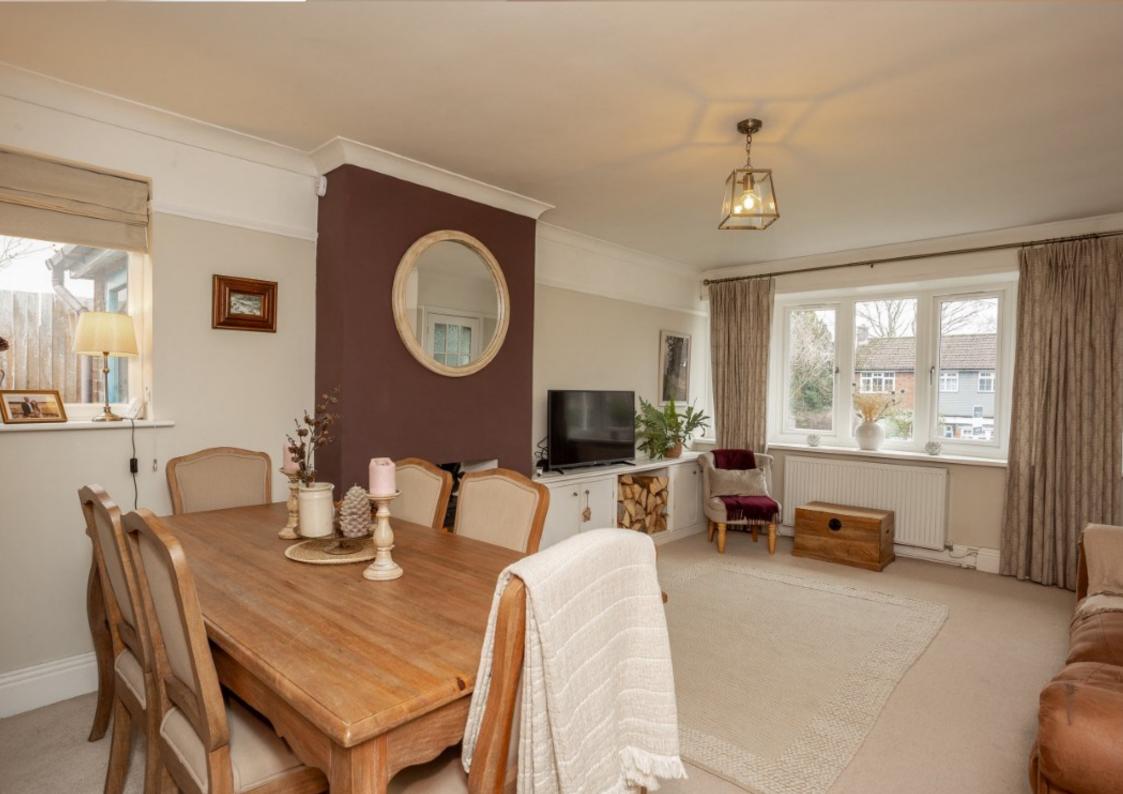

### **GROUND FLOOR**

The property is entered into via a hallway. The main living room is bright and airy and overlooks the front of the home and has ample space for a dining table. Boasting a log burning stove with built in storage and log store this cosy room is a beautiful space to relax in. The stunning breakfast kitchen has been refitted with a shaker style range of units with Quartz worktops, Belfast sink and integrated dishwasher and washer/dryer. There is space for a range cooker and fridge/freezer. There is a service door that offers side access door that leads to the garden. The primary bedroom is located to the rear of the home overlooking the garden. There are two further bedrooms, one benefitting from French doors to the rear garden, providing the flexibility of use of this particular room. The family bathroom has been upgraded with dual shower, with attractive panelling, bath with shower over, wash hand basin and w.c.