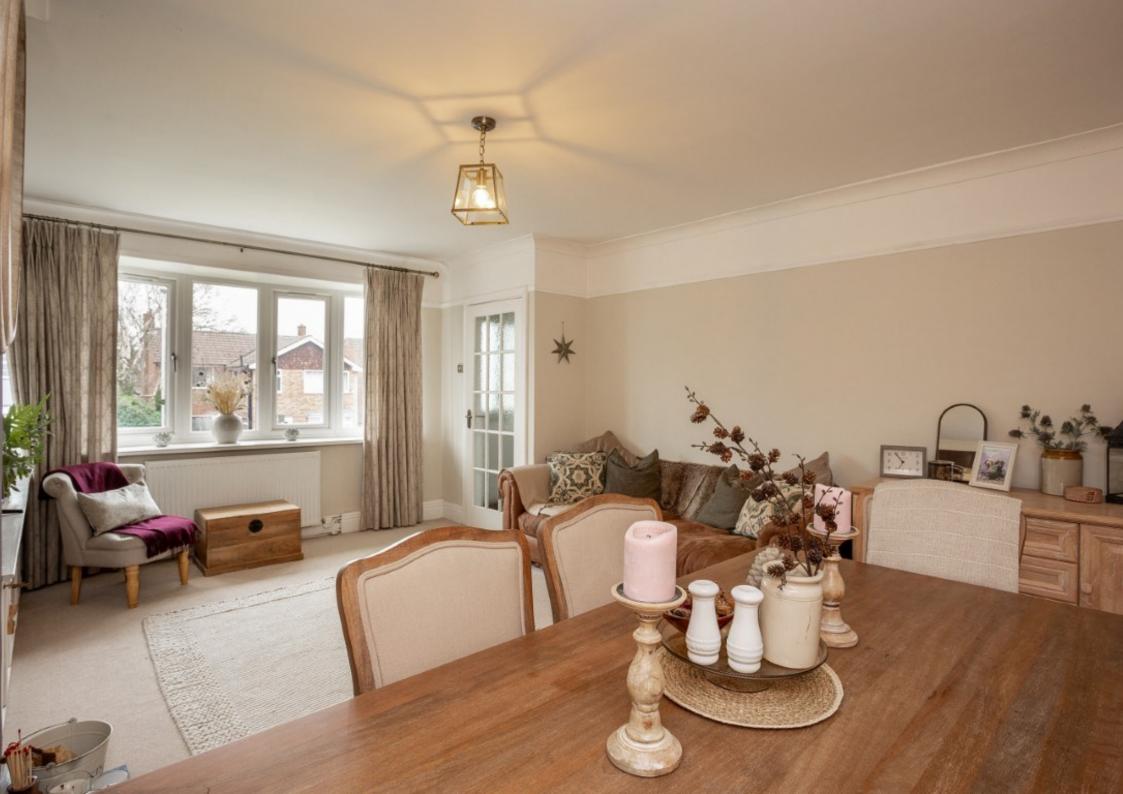

### **GROUND FLOOR**

The property is entered into via a hallway. The main living room is bright and airy and overlooks the front of the home and has ample space for a dining table. Boasting a log burning stove with built in storage and log store this cosy room is a beautiful space to relax in. The stunning breakfast kitchen has been refitted with a shaker style range of units with Quartz worktops, Belfast sink and integrated dishwasher and washer/dryer. There is space for a range cooker and fridge/freezer. There is a service door that offers side access door that leads to the garden. The primary bedroom is located to the rear of the home overlooking the garden. There are two further bedrooms, one benefitting from French doors to the rear garden, providing the flexibility of use of this particular room. The family bathroom has been upgraded with dual shower, with attractive panelling, bath with shower over, wash hand basin and w.c.