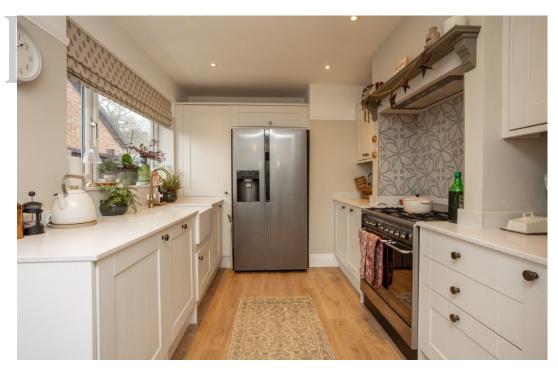

### **GROUND FLOOR**

The property is entered into via a hallway. The main living room is bright and airy and overlooks the front of the home and has ample space for a dining table. Boasting a log burning stove with built in storage and log store this cosy room is a beautiful space to relax in. The stunning breakfast kitchen has been refitted with a shaker style range of units with Quartz worktops, Belfast sink and integrated dishwasher and washer/dryer. There is space for a range cooker and fridge/freezer. There is a service door that offers side access door that leads to the garden. The primary bedroom is located to the rear of the home overlooking the garden. There are two further bedrooms, one benefitting from French doors to the rear garden, providing the flexibility of use of this particular room. The family bathroom has been upgraded with dual shower, with attractive panelling, bath with shower over, wash hand basin and w.c.