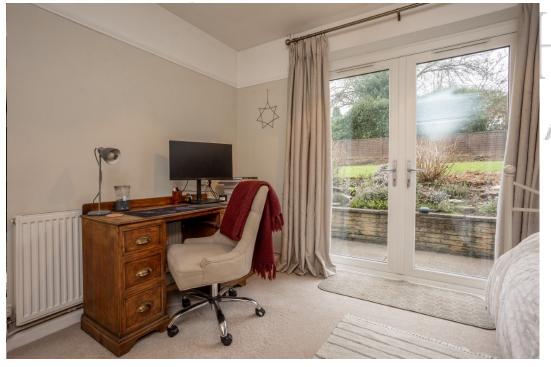

### **GROUND FLOOR**

The property is entered into via a hallway. The main living room is bright and airy and overlooks the front of the home and has ample space for a dining table. Boasting a log burning stove with built in storage and log store this cosy room is a beautiful space to relax in. The stunning breakfast kitchen has been refitted with a shaker style range of units with Quartz worktops, Belfast sink and integrated dishwasher and washer/dryer. There is space for a range cooker and fridge/freezer. There is a service door that offers side access door that leads to the garden. The primary bedroom is located to the rear of the home overlooking the garden. There are two further bedrooms, one benefitting from French doors to the rear garden, providing the flexibility of use of this particular room. The family bathroom has been upgraded with dual shower, with attractive panelling, bath with shower over, wash hand basin and w.c.