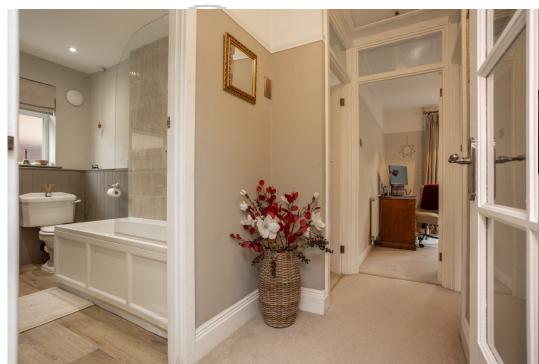

### **GROUND FLOOR**

The property is entered into via a hallway. The main living room is bright and airy and overlooks the front of the home and has ample space for a dining table. Boasting a log burning stove with built in storage and log store this cosy room is a beautiful space to relax in. The stunning breakfast kitchen has been refitted with a shaker style range of units with Quartz worktops, Belfast sink and integrated dishwasher and washer/dryer. There is space for a range cooker and fridge/freezer. There is a service door that offers side access door that leads to the garden. The primary bedroom is located to the rear of the home overlooking the garden. There are two further bedrooms, one benefitting from French doors to the rear garden, providing the flexibility of use of this particular room. The family bathroom has been upgraded with dual shower, with attractive panelling, bath with shower over, wash hand basin and w.c.