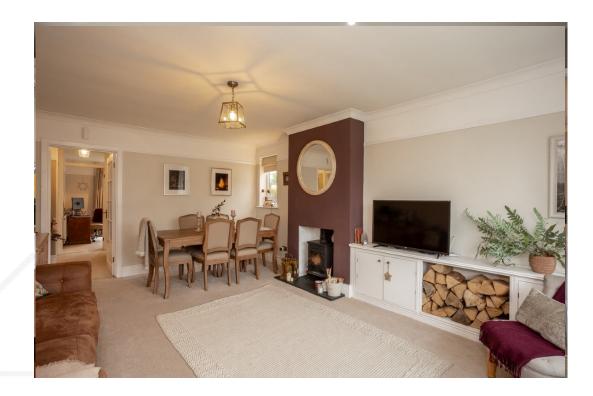

### **GROUND FLOOR**

The property is entered into via a hallway. The main living room is bright and airy and overlooks the front of the home and has ample space for a dining table. Boasting a log burning stove with built in storage and log store this cosy room is a beautiful space to relax in. The stunning breakfast kitchen has been refitted with a shaker style range of units with Quartz worktops, Belfast sink and integrated dishwasher and washer/dryer. There is space for a range cooker and fridge/freezer. There is a service door that offers side access door that leads to the garden. The primary bedroom is located to the rear of the home overlooking the garden. There are two further bedrooms, one benefitting from French doors to the rear garden, providing the flexibility of use of this particular room. The family bathroom has been upgraded with dual shower, with attractive panelling, bath with shower over, wash hand basin and w.c.