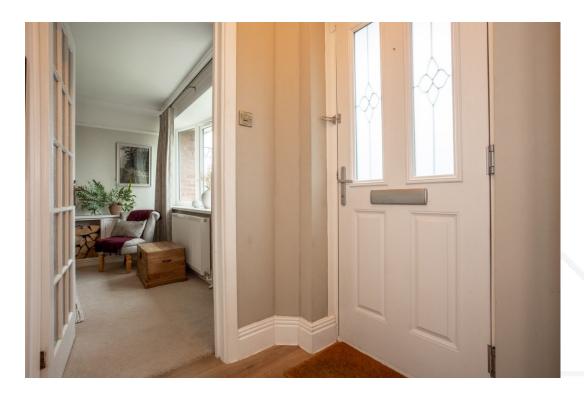

### **GROUND FLOOR**

The property is entered into via a hallway. The main living room is bright and airy and overlooks the front of the home and has ample space for a dining table. Boasting a log burning stove with built in storage and log store this cosy room is a beautiful space to relax in. The stunning breakfast kitchen has been refitted with a shaker style range of units with Quartz worktops, Belfast sink and integrated dishwasher and washer/dryer. There is space for a range cooker and fridge/freezer. There is a service door that offers side access door that leads to the garden. The primary bedroom is located to the rear of the home overlooking the garden. There are two further bedrooms, one benefitting from French doors to the rear garden, providing the flexibility of use of this particular room. The family bathroom has been upgraded with dual shower, with attractive panelling, bath with shower over, wash hand basin and w.c.