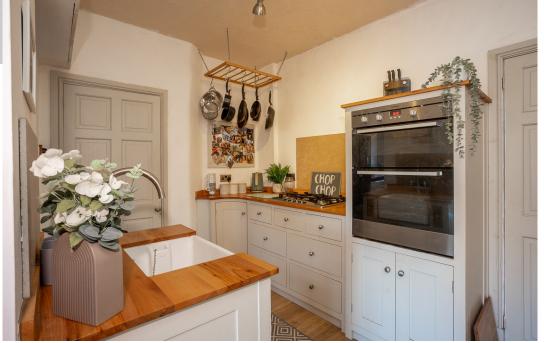

### **GROUND FLOOR**

The property is entered into via a hallway that leads to a frontfacing, generous reception room, currently used as a dining space with elegant wooden flooring, feature fireplace and built in shelving and storage cupboards. The stylish kitchen is wellappointed with modern units, oak effect work surfaces, a ceramic Belfast sink, integrated double oven and a gas hob. There is a door leading to a walk-in larder and a rear lobby that provides access to a utility room and offers space for a washing machine, dryer and fridge/freezer. The living room is located to the rear of the home with French doors leading to the garden. There is also a downstairs re-fitted, main bathroom featuring bath, Shower, hand basin and w.c.