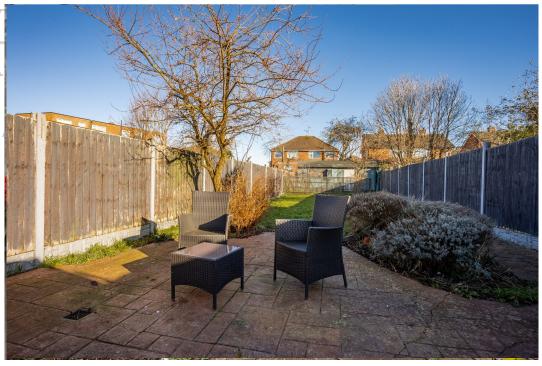

# OUTSIDE

The property features a driveway at the front, providing off-road parking. The rear garden is generously sized, enclosed, and primarily laid to lawn, with a patio area and a large shed, accessed by a side gate through neighbouring property.