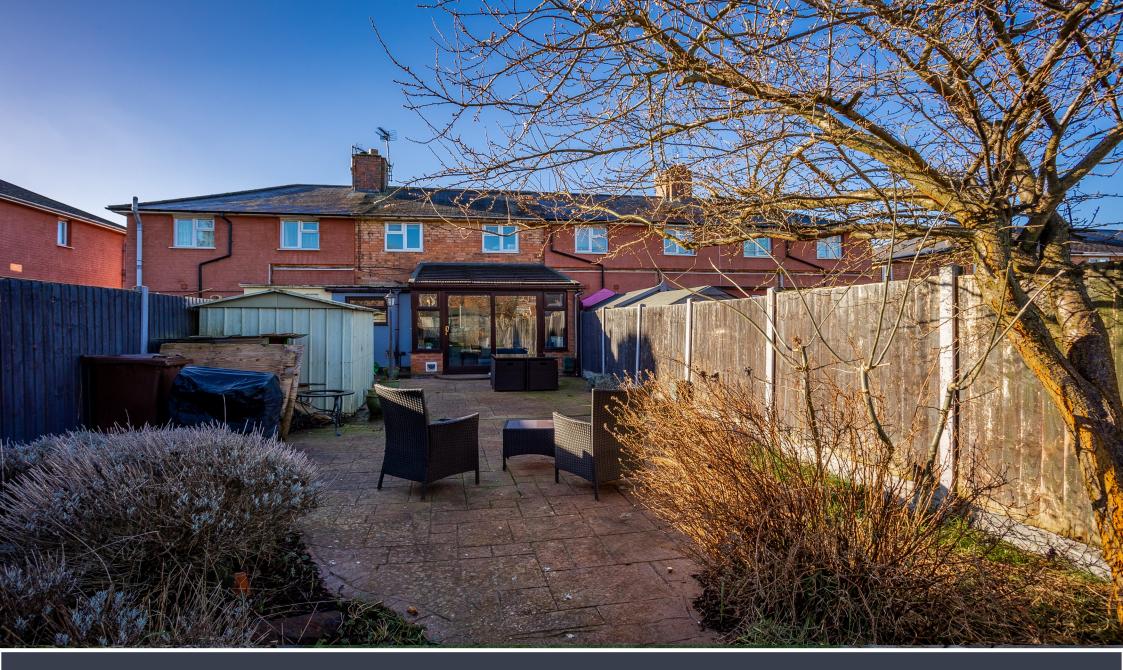

# OUTSIDE

The property features a driveway at the front, providing off-road parking. The rear garden is generously sized, enclosed, and primarily laid to lawn, with a patio area and a large shed, accessed by a side gate through neighbouring property.