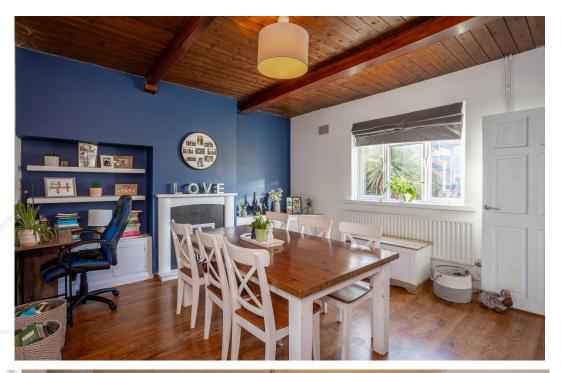

### **GROUND FLOOR**

The property is entered into via a hallway that leads to a frontfacing, generous reception room, currently used as a dining space with elegant wooden flooring, feature fireplace and built in shelving and storage cupboards. The stylish kitchen is wellappointed with modern units, oak effect work surfaces, a ceramic Belfast sink, integrated double oven and a gas hob. There is a door leading to a walk-in larder and a rear lobby that provides access to a utility room and offers space for a washing machine, dryer and fridge/freezer. The living room is located to the rear of the home with French doors leading to the garden. There is also a downstairs re-fitted, main bathroom featuring bath, Shower, hand basin and w.c.