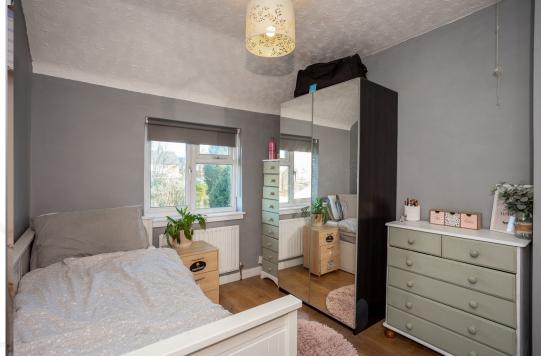

# FIRST FLOOR

The first floor is accessed via the staircase from the hallway. The principal bedroom sits at the front of the home. There is a further two bedrooms located to the rear of the home. There is also an upstairs w.c. with wash hand basin.