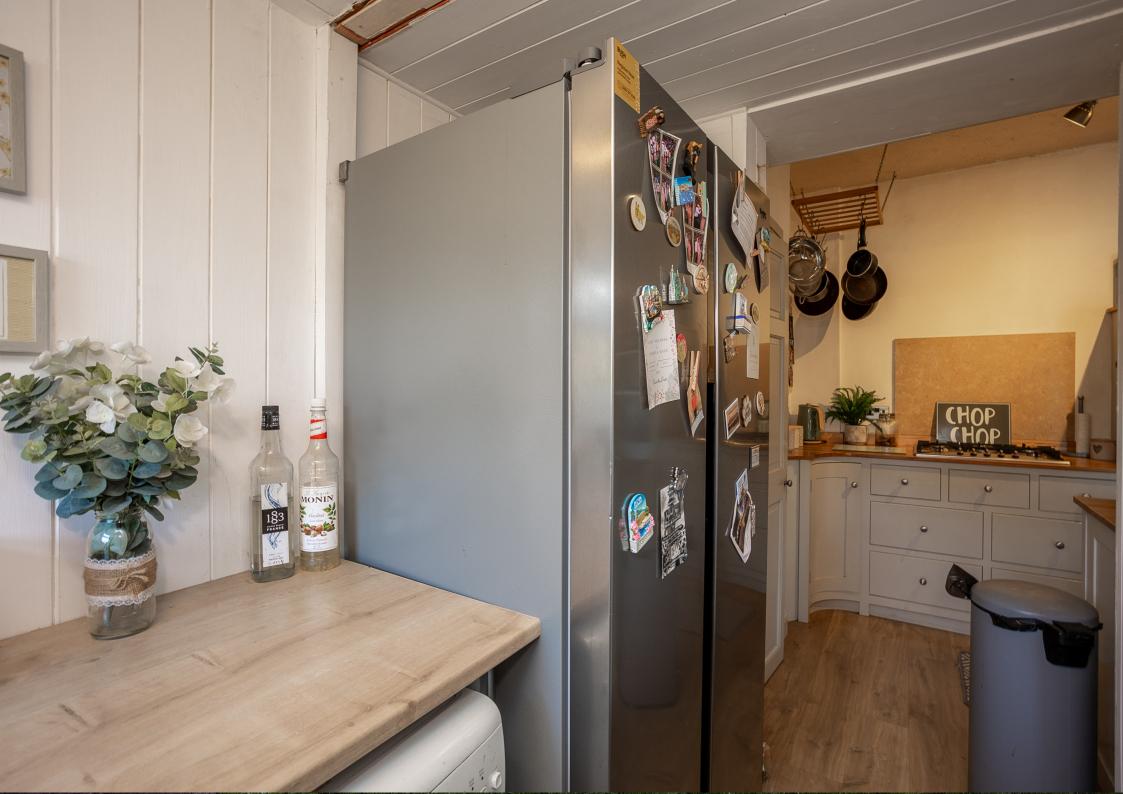

### **GROUND FLOOR**

The property is entered into via a hallway that leads to a frontfacing, generous reception room, currently used as a dining space with elegant wooden flooring, feature fireplace and built in shelving and storage cupboards. The stylish kitchen is wellappointed with modern units, oak effect work surfaces, a ceramic Belfast sink, integrated double oven and a gas hob. There is a door leading to a walk-in larder and a rear lobby that provides access to a utility room and offers space for a washing machine, dryer and fridge/freezer. The living room is located to the rear of the home with French doors leading to the garden. There is also a downstairs re-fitted, main bathroom featuring bath, Shower, hand basin and w.c.