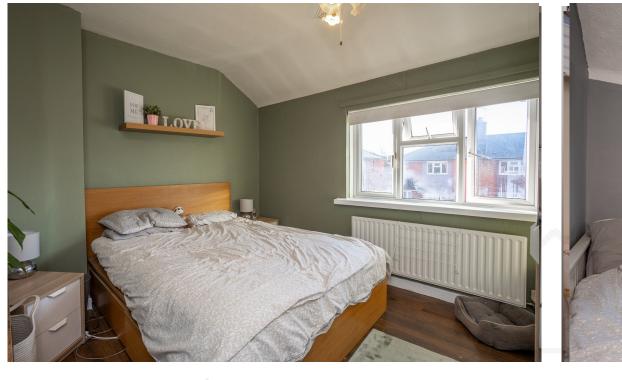

# FIRST FLOOR

The first floor is accessed via the staircase from the hallway. The principal bedroom sits at the front of the home. There is a further two bedrooms located to the rear of the home. There is also an upstairs w.c. with wash hand basin.