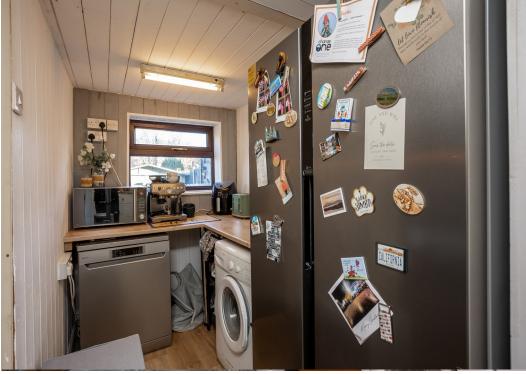

### **GROUND FLOOR**

The property is entered into via a hallway that leads to a frontfacing, generous reception room, currently used as a dining space with elegant wooden flooring, feature fireplace and built in shelving and storage cupboards. The stylish kitchen is wellappointed with modern units, oak effect work surfaces, a ceramic Belfast sink, integrated double oven and a gas hob. There is a door leading to a walk-in larder and a rear lobby that provides access to a utility room and offers space for a washing machine, dryer and fridge/freezer. The living room is located to the rear of the home with French doors leading to the garden. There is also a downstairs re-fitted, main bathroom featuring bath, Shower, hand basin and w.c.