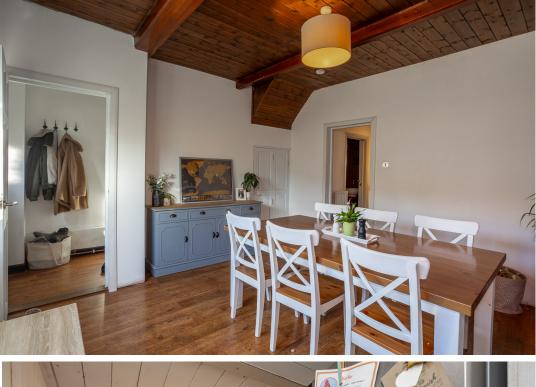

### **GROUND FLOOR**

The property is entered into via a hallway that leads to a frontfacing, generous reception room, currently used as a dining space with elegant wooden flooring, feature fireplace and built in shelving and storage cupboards. The stylish kitchen is wellappointed with modern units, oak effect work surfaces, a ceramic Belfast sink, integrated double oven and a gas hob. There is a door leading to a walk-in larder and a rear lobby that provides access to a utility room and offers space for a washing machine, dryer and fridge/freezer. The living room is located to the rear of the home with French doors leading to the garden. There is also a downstairs re-fitted, main bathroom featuring bath, Shower, hand basin and w.c.