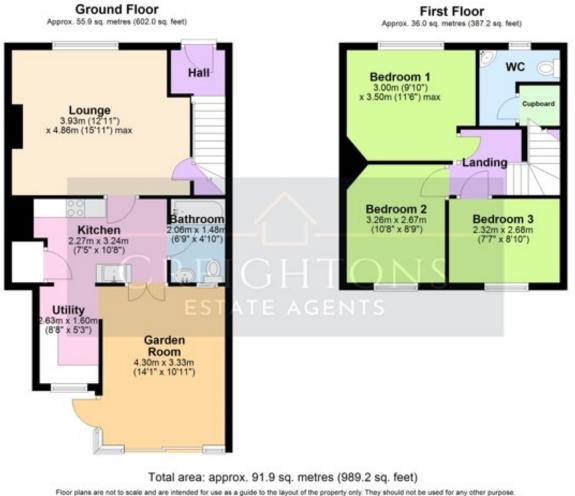

# Wellbrook Avenue | Sileby | Leicestershire

Plan produced using PlanUp

40 Wellbro9k Avenue, Sileby