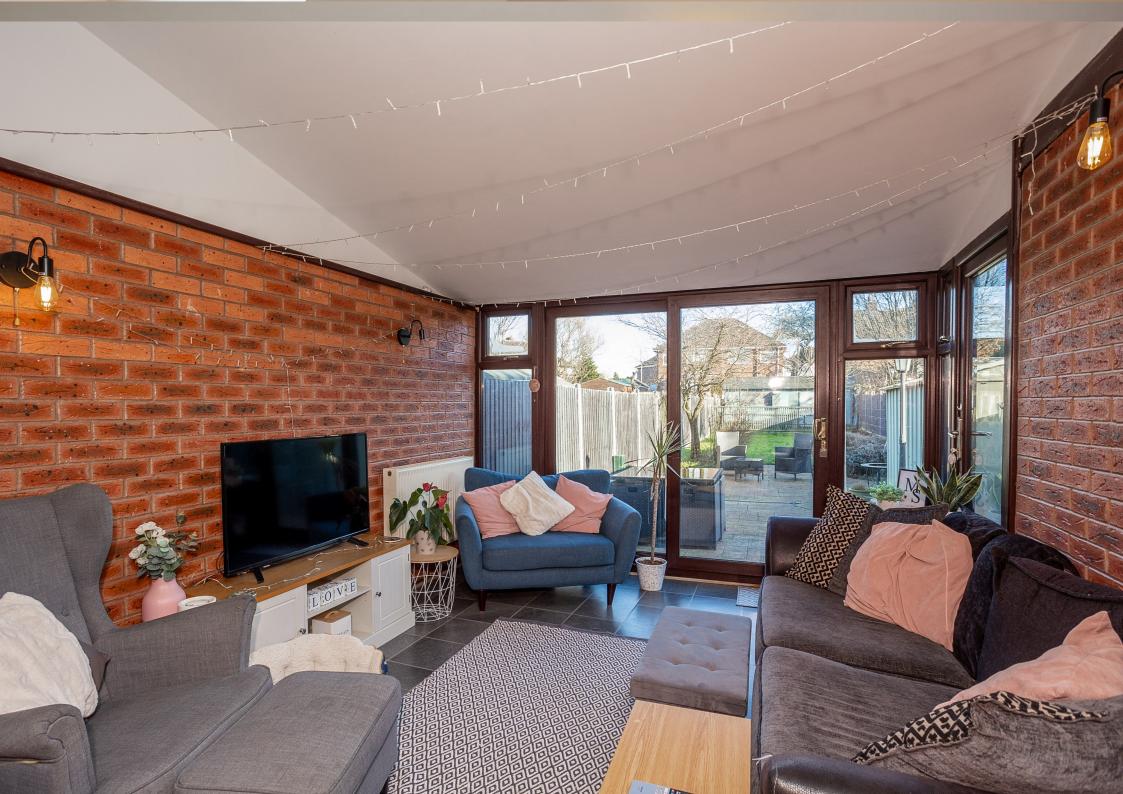

### **GROUND FLOOR**

The property is entered into via a hallway that leads to a frontfacing, generous reception room, currently used as a dining space with elegant wooden flooring, feature fireplace and built in shelving and storage cupboards. The stylish kitchen is wellappointed with modern units, oak effect work surfaces, a ceramic Belfast sink, integrated double oven and a gas hob. There is a door leading to a walk-in larder and a rear lobby that provides access to a utility room and offers space for a washing machine, dryer and fridge/freezer. The living room is located to the rear of the home with French doors leading to the garden. There is also a downstairs re-fitted, main bathroom featuring bath, Shower, hand basin and w.c.