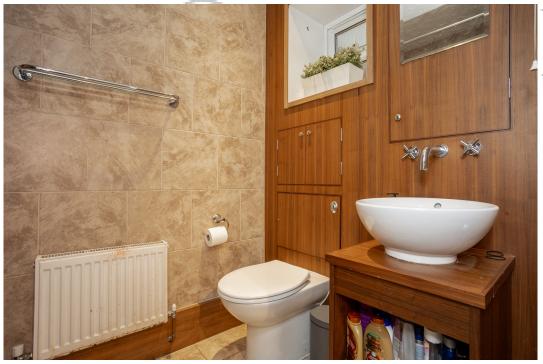

### **GROUND FLOOR**

The property is entered into via a hallway that leads to a frontfacing, generous reception room, currently used as a dining space with elegant wooden flooring, feature fireplace and built in shelving and storage cupboards. The stylish kitchen is wellappointed with modern units, oak effect work surfaces, a ceramic Belfast sink, integrated double oven and a gas hob. There is a door leading to a walk-in larder and a rear lobby that provides access to a utility room and offers space for a washing machine, dryer and fridge/freezer. The living room is located to the rear of the home with French doors leading to the garden. There is also a downstairs re-fitted, main bathroom featuring bath, Shower, hand basin and w.c.