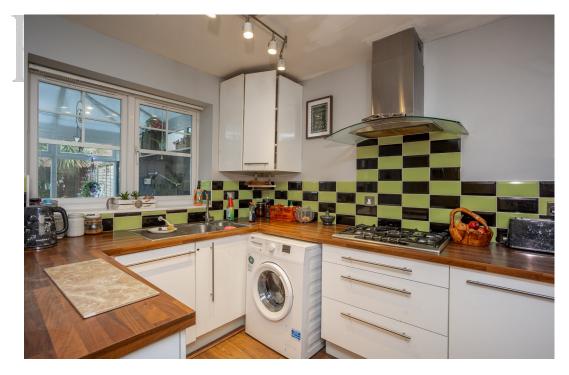

### **GROUND FLOOR**

This property features a welcoming entrance hallway, a ground floor W/C, and a spacious lounge with a front elevation window. The modern open-plan kitchen diner seamlessly connects to the conservatory, which boasts double doors that open onto the rear garden.