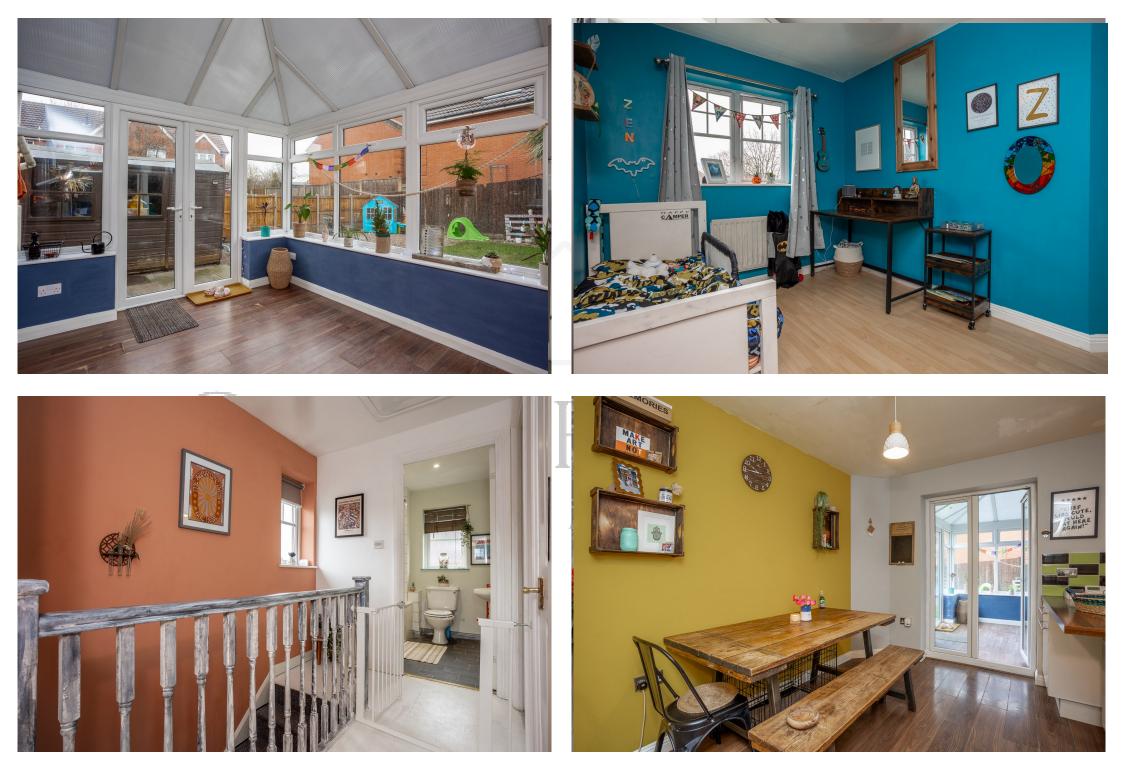

### **GROUND FLOOR**

This property features a welcoming entrance hallway, a ground floor W/C, and a spacious lounge with a front elevation window. The modern open-plan kitchen diner seamlessly connects to the conservatory, which boasts double doors that open onto the rear garden.

# 

At the front of the property, you'll find a wellmaintained fore garden featuring a variety of established shrubs and trees. The driveway offers ample off-road parking for several vehicles. Additionally, side gated access leads to the enclosed rear garden, which is primarily laid to lawn.