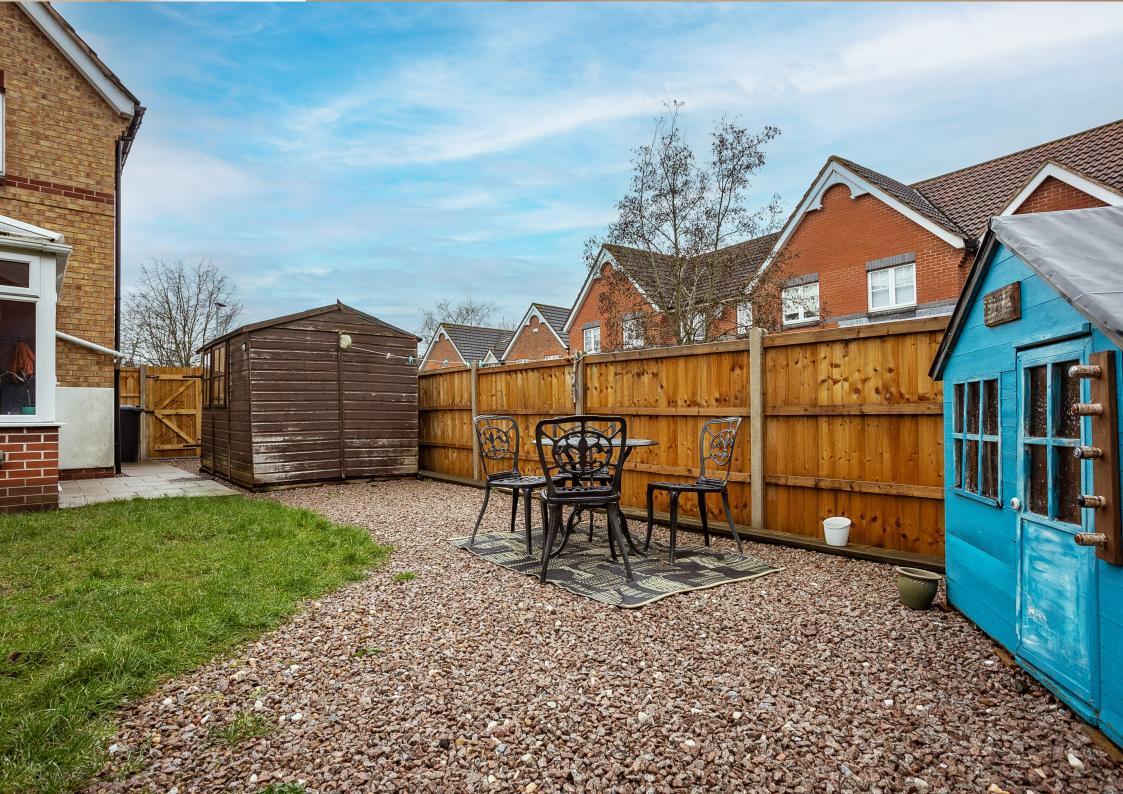

# 

At the front of the property, you'll find a wellmaintained fore garden featuring a variety of established shrubs and trees. The driveway offers ample off-road parking for several vehicles. Additionally, side gated access leads to the enclosed rear garden, which is primarily laid to lawn.