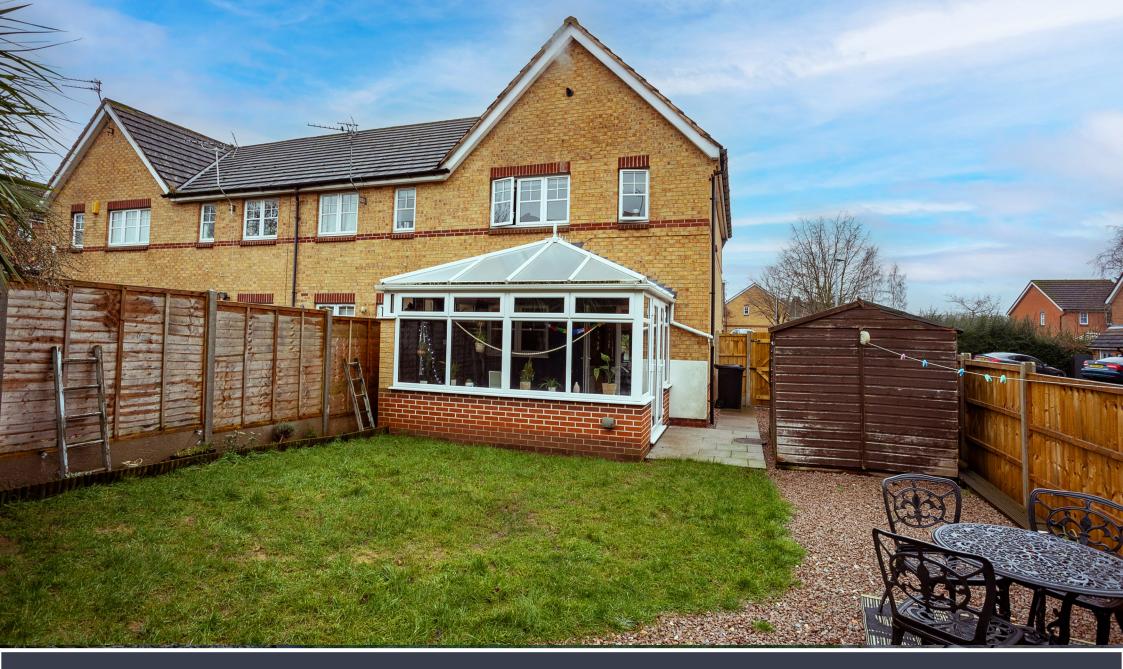

# 

At the front of the property, you'll find a wellmaintained fore garden featuring a variety of established shrubs and trees. The driveway offers ample off-road parking for several vehicles. Additionally, side gated access leads to the enclosed rear garden, which is primarily laid to lawn.