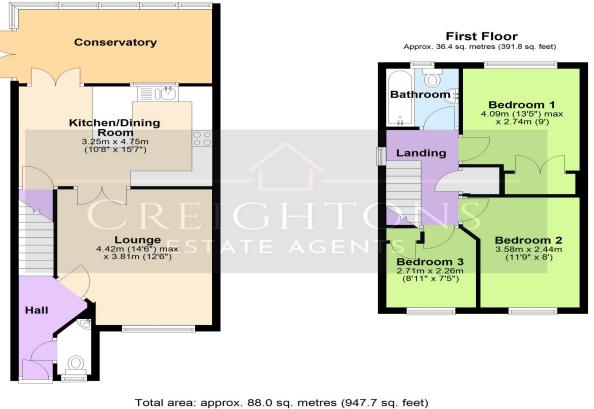

## Orchard Close | Shepshed | Leicestershire

Ground Floor Approx, 51.6 sq. metres (555.9 sq. feet) SERVICES

COUNCIL

Score Energy rating

А

B

D

Ε

All mains services are available and connected.

Charnwood Borough Council. Council tax band C.

Potential

86 B

Current

72 C

Floor plans are not to scale and are intended for use as a guide to the layout of the property only. They should not be used for any other purpose. Plan produced using PlanUp.