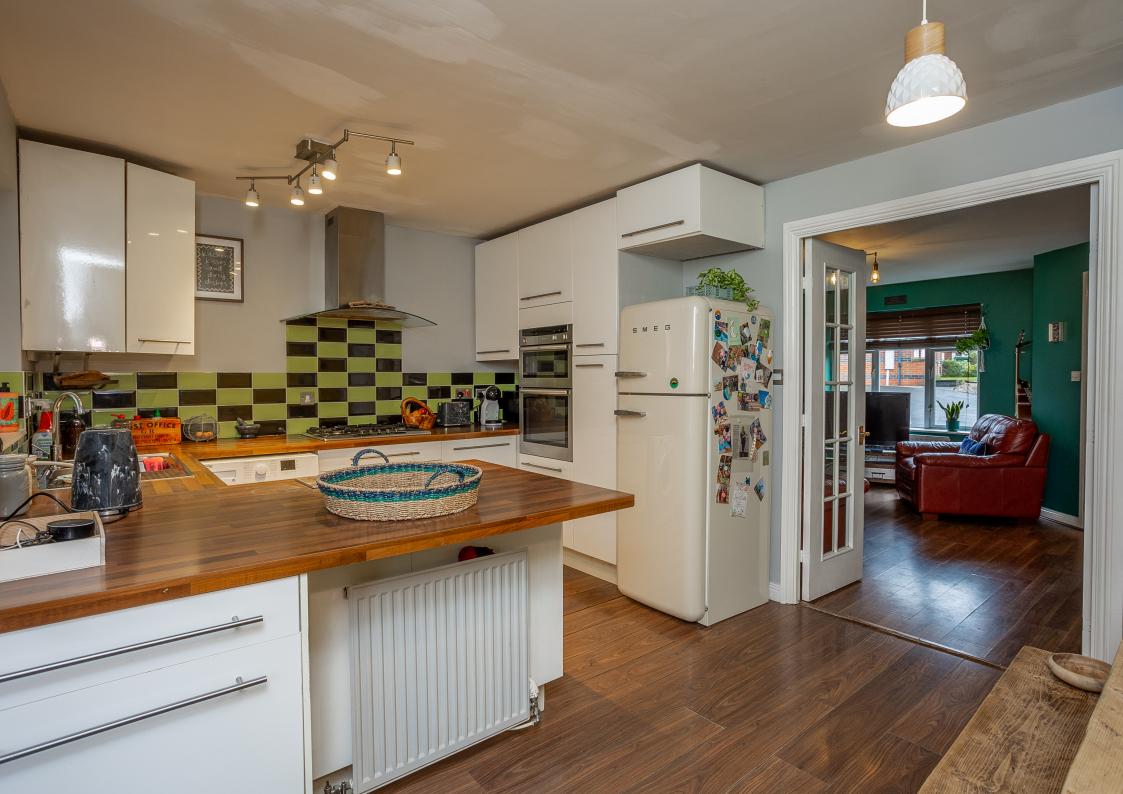

### **GROUND FLOOR**

This property features a welcoming entrance hallway, a ground floor W/C, and a spacious lounge with a front elevation window. The modern open-plan kitchen diner seamlessly connects to the conservatory, which boasts double doors that open onto the rear garden.