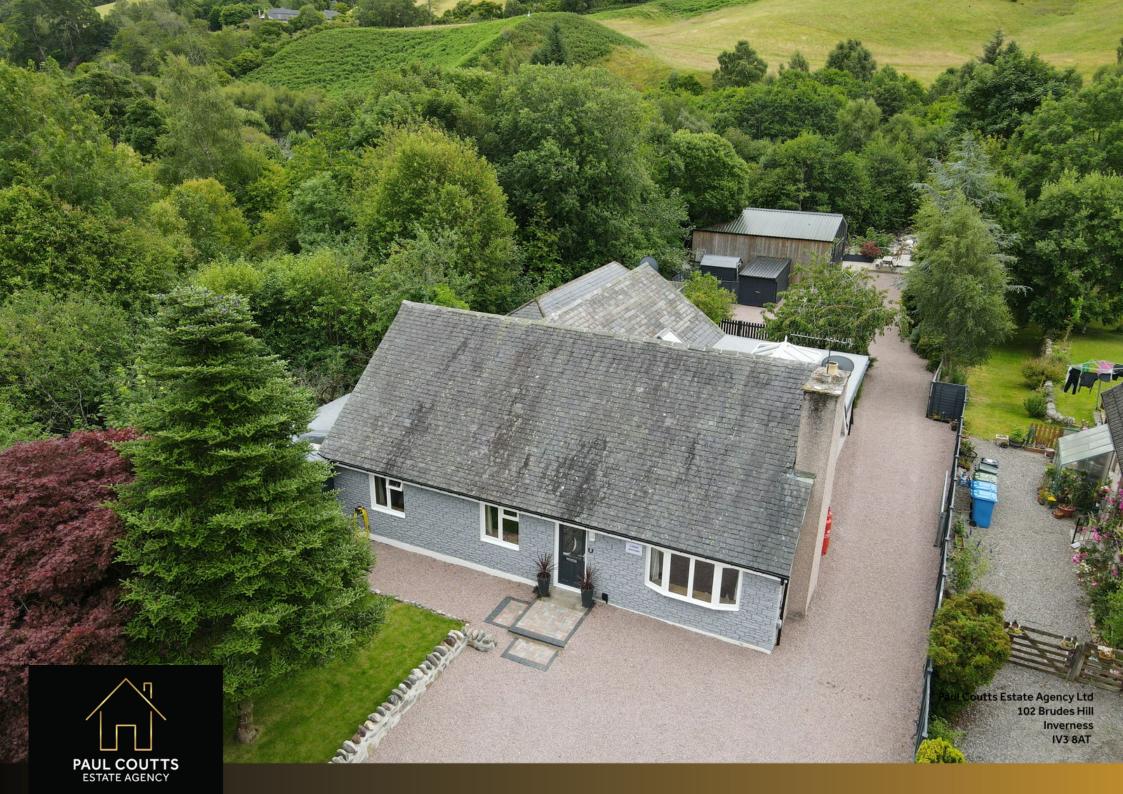

- COULD FORM ONE LARGE HOME
- RESTING ON PLOT OF APPROX 0.9 ACRES
- BACKING ONTO RIVER COILTIE
- HIGHLY EFFICIENT BIOMAS LARGE VERSATILE **CENTRAL HEATING**

- UNIQUE PROPERTY WITH TWO ANNEXES
- ANNEXES IDEAL FOR **HOLIDAY LET OR GRANNY ANNEXE**
- STUNNING LOCATION ON **OUTSKIRTS OF DRUMNADROCHIT**
- **OUTBUILDING**
- VIEWING VERY HIGHLY **RECOMMENDED**

Linne Dhuinn represents a unique opportunity to acquire highly versatile accommodation in a stunningly picturesque location on the outskirts of the popular village of Drumnarochit. Currently being utilised as a family home with two annexes which serve as short term holiday lets, this property would also offer ideal accommodation as one large family home if desired.