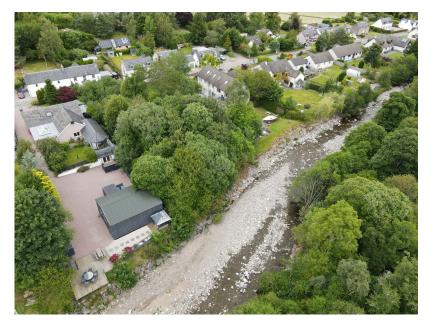

- COULD FORM ONE LARGE HOME
- RESTING ON PLOT OF APPROX 0.9 ACRES
- BACKING ONTO RIVER COILTIE
- HIGHLY EFFICIENT BIOMAS LARGE VERSATILE **CENTRAL HEATING**

- UNIQUE PROPERTY WITH TWO ANNEXES
- ANNEXES IDEAL FOR **HOLIDAY LET OR GRANNY ANNEXE**
- STUNNING LOCATION ON **OUTSKIRTS OF DRUMNADROCHIT**
- **OUTBUILDING**
- VIEWING VERY HIGHLY **RECOMMENDED**

Linne Dhuinn represents a unique opportunity to acquire highly versatile accommodation in a stunningly picturesque location on the outskirts of the popular village of Drumnarochit. Currently being utilised as a family home with two annexes which serve as short term holiday lets, this property would also offer ideal accommodation as one large family home if desired.