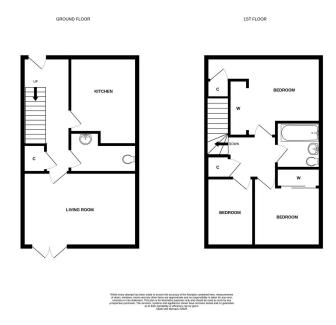

- BRIGHT AND SPACIOUS **THROUGHOUT**
- OPEN PLAN LIVING **ACCOMODATION**
- IDEAL FOR 1ST TIME BUYER CONVENIENT FOR A RANGE OR BUY TO LET
- DRIVEWAY

- SEMI DETACHED PROPERTY
- THREE DOUBLE BEDROOMS
- **OF AMENITIES**
- ENCLOSED REAR GARDEN WITH PATIO, DECKING & **PERGOLA**
- VIEWING HIGHLY **RECOMMENDED**

This three bedroom semi-detached property is located on a quiet cul-de-sac within the popular area of Milton of Leys close to local schools and amenities. With open plan living accommodation and generous garden grounds with patio and decking areas, this property will appeal to a range of buyers.