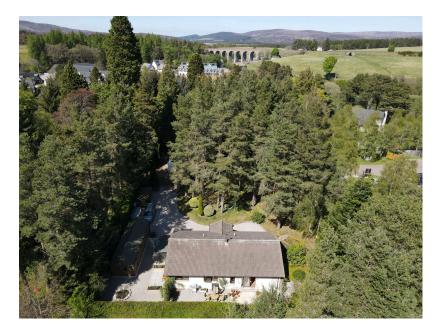

- THROUGHOUT
  - WITH GARDEN ROOM
  - SEMI RURAL LOCATION
  - VIEWING RECOMMENDED

Situated within the popular village of Tomatin this well presented three bedroom bungalow enjoys a quiet semi rural position, spacious living accommodation and netural décor throughout. The generous garden grounds with mature trees, shurbs and plants attract an array of birds and red squirrels, there is ample off street parking and a large detached garage which will add to the appeal of this property.