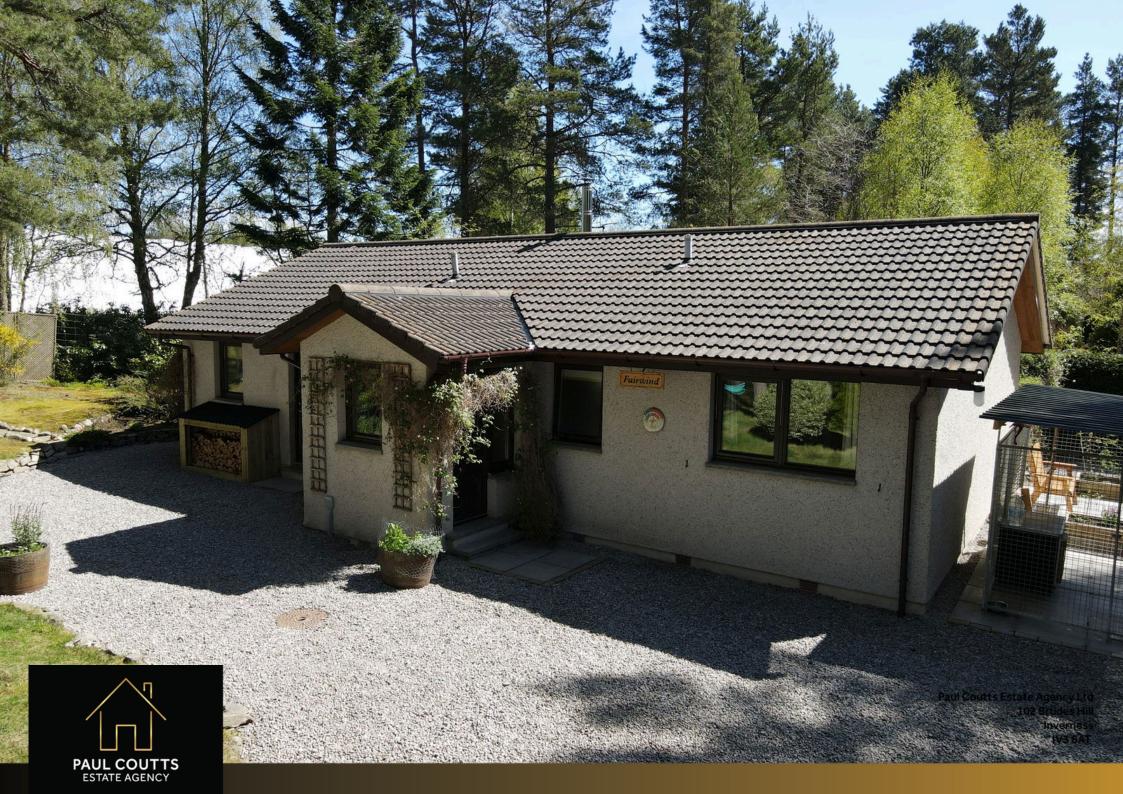

## Fairwind, Tomatin, Inverness, IV13 7YN Offers Over £320,000

- HOME REPORT UNDER EPC
  DETACHED BUNGALOW LINK
- LOCATED IN PICTURESQUE
  WALK IN CONDITION VILLAGE
- THREE DOUBLE BEDROOMS · LARGE DETACHED GARAGE ONE WITH ENSUITE SHOWER ROOM
- GENEROUS GARDEN GROUNDS
- CLOSE TO LOCAL AMENITIES

- THROUGHOUT
  - WITH GARDEN ROOM
  - SEMI RURAL LOCATION
  - VIEWING RECOMMENDED

Situated within the popular village of Tomatin this well presented three bedroom bungalow enjoys a quiet semi rural position, spacious living accommodation and netural décor throughout. The generous garden grounds with mature trees, shurbs and plants attract an array of birds and red squirrels, there is ample off street parking and a large detached garage which will add to the appeal of this property.