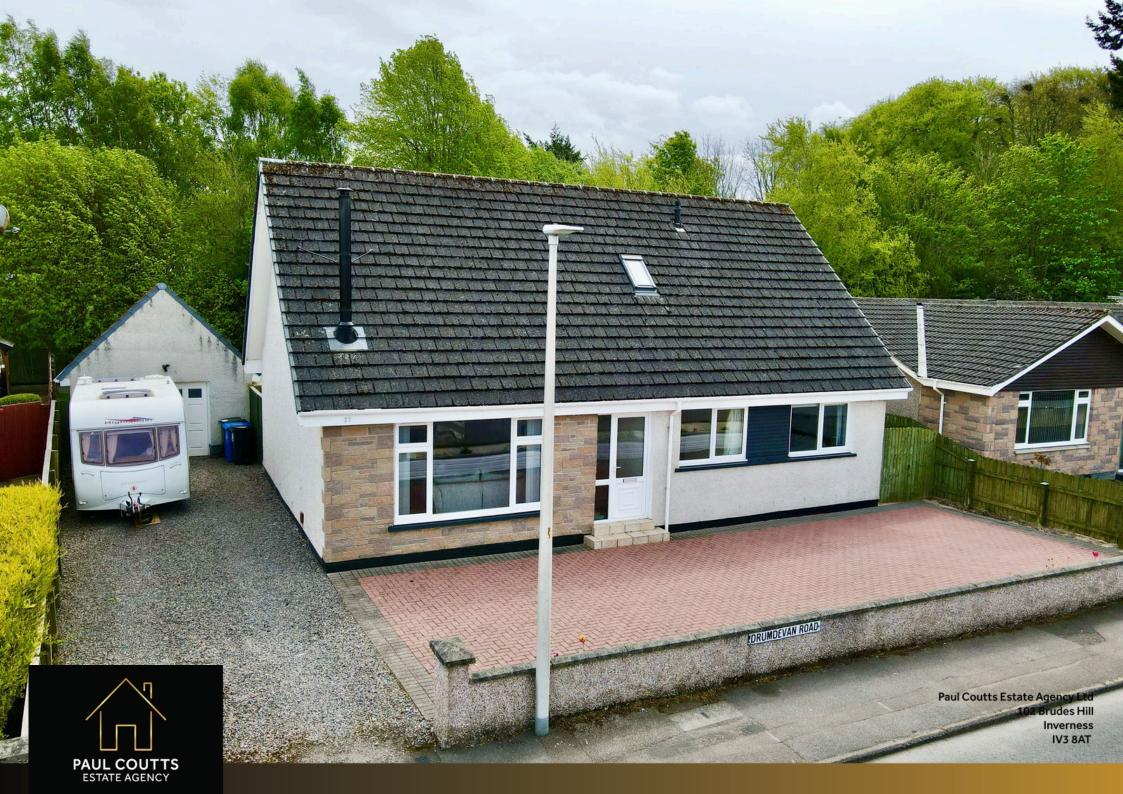

Located in the highly sought after Lochardil area of Inverness, this property has been tastefully extended to the rear and into the roof space to offer ideal accommodation for the growing family. Alternatively, the first floor space could be utilised as self contained annexe accommodation. The private and generous rear garden backs onto and allows access to woodland.