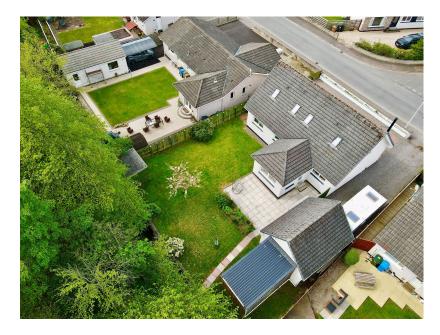

Located in the highly sought after Lochardil area of Inverness, this property has been tastefully extended to the rear and into the roof space to offer ideal accommodation for the growing family. Alternatively, the first floor space could be utilised as self contained annexe accommodation. The private and generous rear garden backs onto and allows access to woodland.