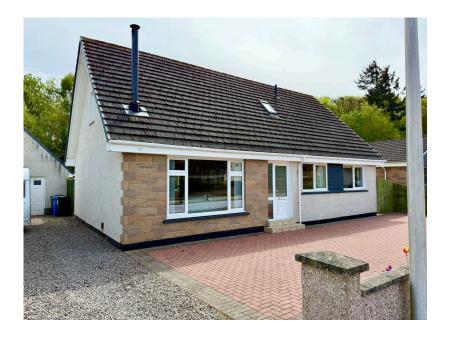

Located in the highly sought after Lochardil area of Inverness, this property has been tastefully extended to the rear and into the roof space to offer ideal accommodation for the growing family. Alternatively, the first floor space could be utilised as self contained annexe accommodation. The private and generous rear garden backs onto and allows access to woodland.