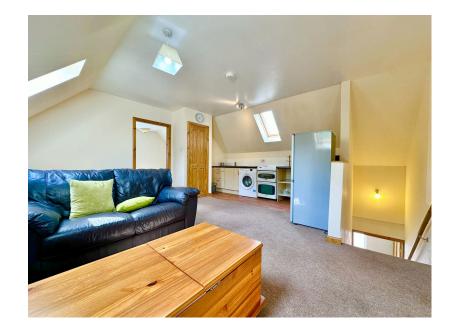

- MODERN, OPEN PLAN LIVING SPACE
- 1ST FLOOR COULD SERVE AS SELF CONTAINED ANNEXE
- WELL PORPORTIONED GARDEN GOUNDS
- AMPLE OFF-STREET PARKING

- TASTEFULLY EXTENDED FAMILY HOME
- FIVE DOUBLE BEDROOMS
- LOCATED IN HIGHLY SOUGHT AFTER AREA
- BACKING ONTO WOODLAND
- LARGE DETACHED GARAGE

Located in the highly sought after Lochardil area of Inverness, this property has been tastefully extended to the rear and into the roof space to offer ideal accommodation for the growing family. Alternatively, the first floor space could be utilised as self contained annexe accommodation. The private and generous rear garden backs onto and allows access to woodland.