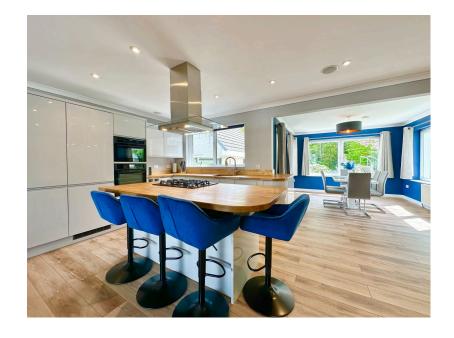

- MODERN, OPEN PLAN LIVING SPACE
- 1ST FLOOR COULD SERVE AS SELF CONTAINED ANNEXE
- WELL PORPORTIONED GARDEN GOUNDS
- AMPLE OFF-STREET PARKING

- TASTEFULLY EXTENDED FAMILY HOME
- FIVE DOUBLE BEDROOMS
- LOCATED IN HIGHLY SOUGHT AFTER AREA
- BACKING ONTO WOODLAND
- LARGE DETACHED GARAGE

Located in the highly sought after Lochardil area of Inverness, this property has been tastefully extended to the rear and into the roof space to offer ideal accommodation for the growing family. Alternatively, the first floor space could be utilised as self contained annexe accommodation. The private and generous rear garden backs onto and allows access to woodland.