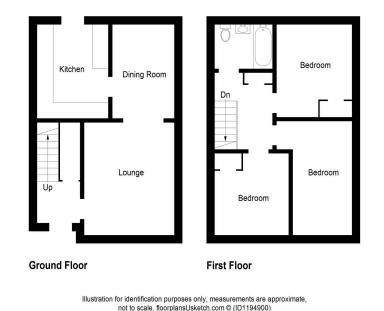

## 3 Inshes Crescent, Inverness, IV2 3SP

- LINK
- SOUGHT AFTER AREA OF **DRAKIES**
- BRIGHT AND SPACIOUS **ACCOMMODATION**
- AMPLE OFF-STREET **PARKING**
- GARDENS TO FRONT AND **REAR**

- HOME REPORT UNDER EPC
  THREE BEDROOM **DETACHED PROPERTY** 
  - WALKING DISTANCE TO **SOUGHT AFTER SCHOOLS**
  - WELL PRESENTED, IN WALK-IN CONDITION
  - GARAGE
  - VIEWING RECOMMENDED

This well presented detached property is located in the popular area of Drakies offering three bedrooms together with bright and spacious living accommodation making this property ideal for a growing family. Ample off-street driveway parking is offered together with a garage and garden grounds to the front and rear.