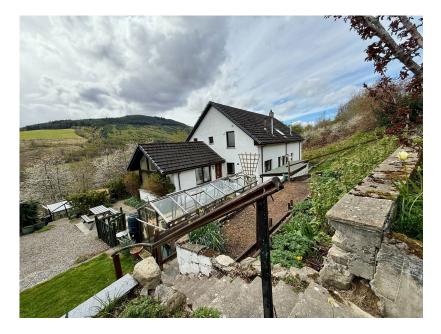

GROUNDS

ON OUTSKIRTS OF

**DRUMNADROCHIT & 16** 

MILES FROM INVERNESS

• APPROX 1 ACRE OF GARDEN

🗀 5 🚰 3 🚍 3

Nestled into the hillside of the beautiful hamlet of Milton near Drumnadrochit, this well proportioned family home enjoys generous living space, five double bedrooms and could easily provide self contained annexe accommodation. The beautiful grounds extend to approximately 1 acre and boast the most beautiful views of the surrounding countryside and the world famous Loch Ness