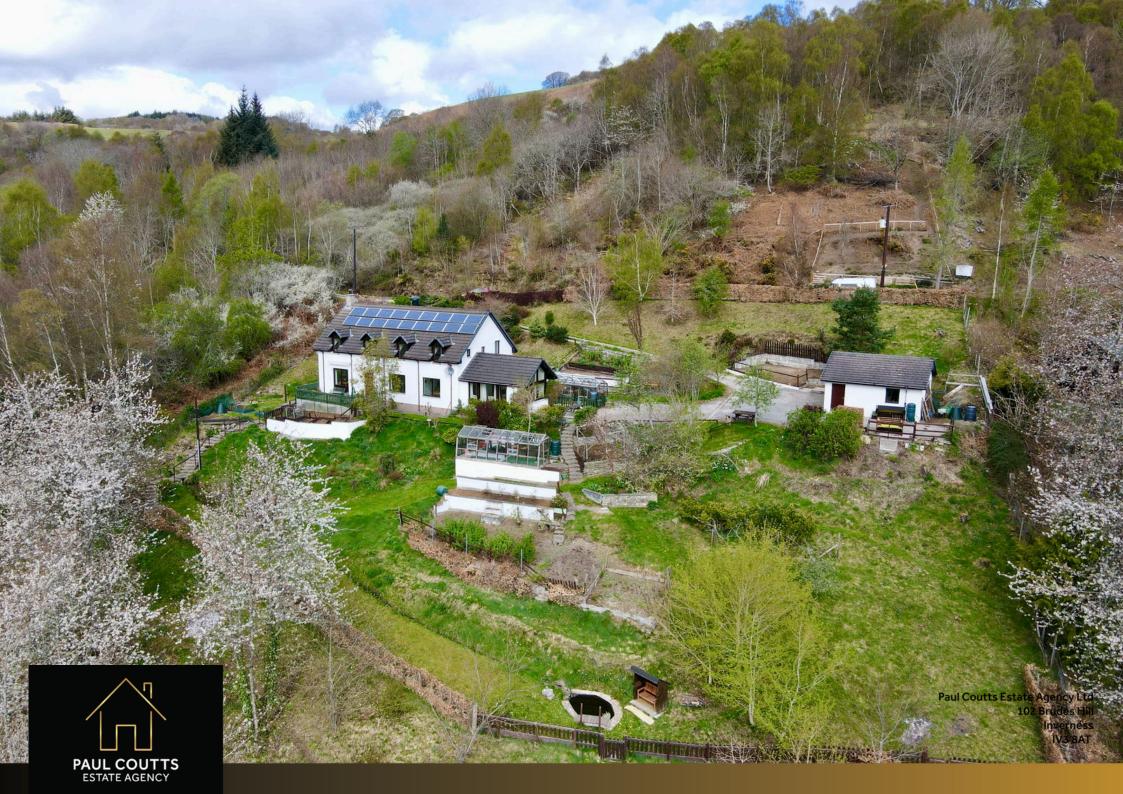

## **Cala, Milton, Drumnadrochit, IV63 6UA** Offers Over £490,000

- PICTURESQUE VILLAGE OF
  SPACIOUS FAMILY HOME
  MILTON
- STUNNING VIEWS OF COUNTRYSIDE AND LOCH NESS
- GENEROUS LIVING ACCOMMODATION
- LARGE DETACHED GARAGE 6 DOUBLE BEDROOMS
  - VIEWING HIGHLY RECOMMENDED

GROUNDS

ON OUTSKIRTS OF

**DRUMNADROCHIT & 16** 

MILES FROM INVERNESS

• APPROX 1 ACRE OF GARDEN

🗀 5 🚰 3 🚍 3

Nestled into the hillside of the beautiful hamlet of Milton near Drumnadrochit, this well proportioned family home enjoys generous living space, five double bedrooms and could easily provide self contained annexe accommodation. The beautiful grounds extend to approximately 1 acre and boast the most beautiful views of the surrounding countryside and the world famous Loch Ness