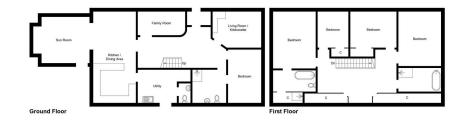

GROUNDS

ON OUTSKIRTS OF

**DRUMNADROCHIT & 16** 

MILES FROM INVERNESS

• APPROX 1 ACRE OF GARDEN

🗀 5 🚰 3 🚍 3

Nestled into the hillside of the beautiful hamlet of Milton near Drumnadrochit, this well proportioned family home enjoys generous living space, five double bedrooms and could easily provide self contained annexe accommodation. The beautiful grounds extend to approximately 1 acre and boast the most beautiful views of the surrounding countryside and the world famous Loch Ness