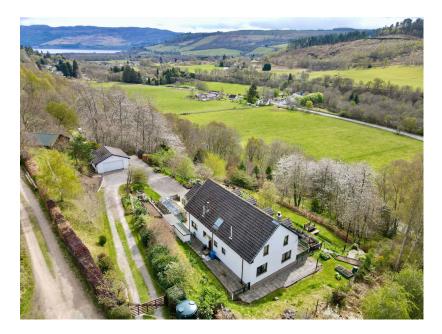

GROUNDS

ON OUTSKIRTS OF

**DRUMNADROCHIT & 16** 

MILES FROM INVERNESS

• APPROX 1 ACRE OF GARDEN

🗀 5 🚰 3 🚍 3

Nestled into the hillside of the beautiful hamlet of Milton near Drumnadrochit, this well proportioned family home enjoys generous living space, five double bedrooms and could easily provide self contained annexe accommodation. The beautiful grounds extend to approximately 1 acre and boast the most beautiful views of the surrounding countryside and the world famous Loch Ness