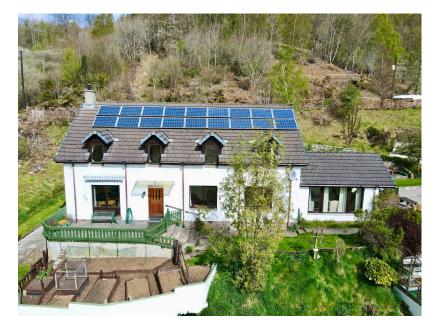

## **Cala, Milton, Drumnadrochit, IV63 6UA** Offers Over £490,000

- PICTURESQUE VILLAGE OF
  SPACIOUS FAMILY HOME
  MILTON
- STUNNING VIEWS OF COUNTRYSIDE AND LOCH NESS
- GENEROUS LIVING ACCOMMODATION
- LARGE DETACHED GARAGE 6 DOUBLE BEDROOMS
  - VIEWING HIGHLY RECOMMENDED

GROUNDS

ON OUTSKIRTS OF

**DRUMNADROCHIT & 16** 

MILES FROM INVERNESS

• APPROX 1 ACRE OF GARDEN

🗀 5 🚰 3 🚍 3

Nestled into the hillside of the beautiful hamlet of Milton near Drumnadrochit, this well proportioned family home enjoys generous living space, five double bedrooms and could easily provide self contained annexe accommodation. The beautiful grounds extend to approximately 1 acre and boast the most beautiful views of the surrounding countryside and the world famous Loch Ness