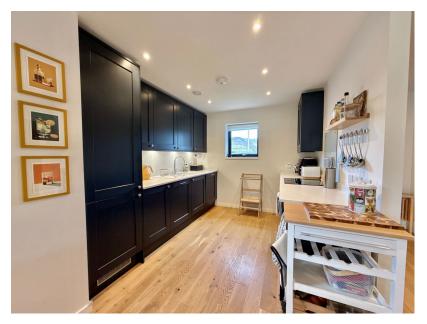

Modern three bedroom semi detached property set in the popular Loch side village of Drumnadrochit. Built by award wining builders R House this energy efficient eco property boasts spacious open plan living with under floor heating and a mechanical heat recovery system. The level gardens with summer house all add to the appeal of this property.