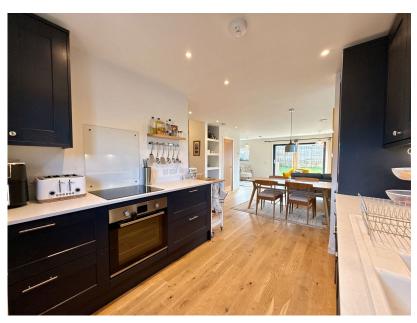

Modern three bedroom semi detached property set in the popular Loch side village of Drumnadrochit. Built by award wining builders R House this energy efficient eco property boasts spacious open plan living with under floor heating and a mechanical heat recovery system. The level gardens with summer house all add to the appeal of this property.