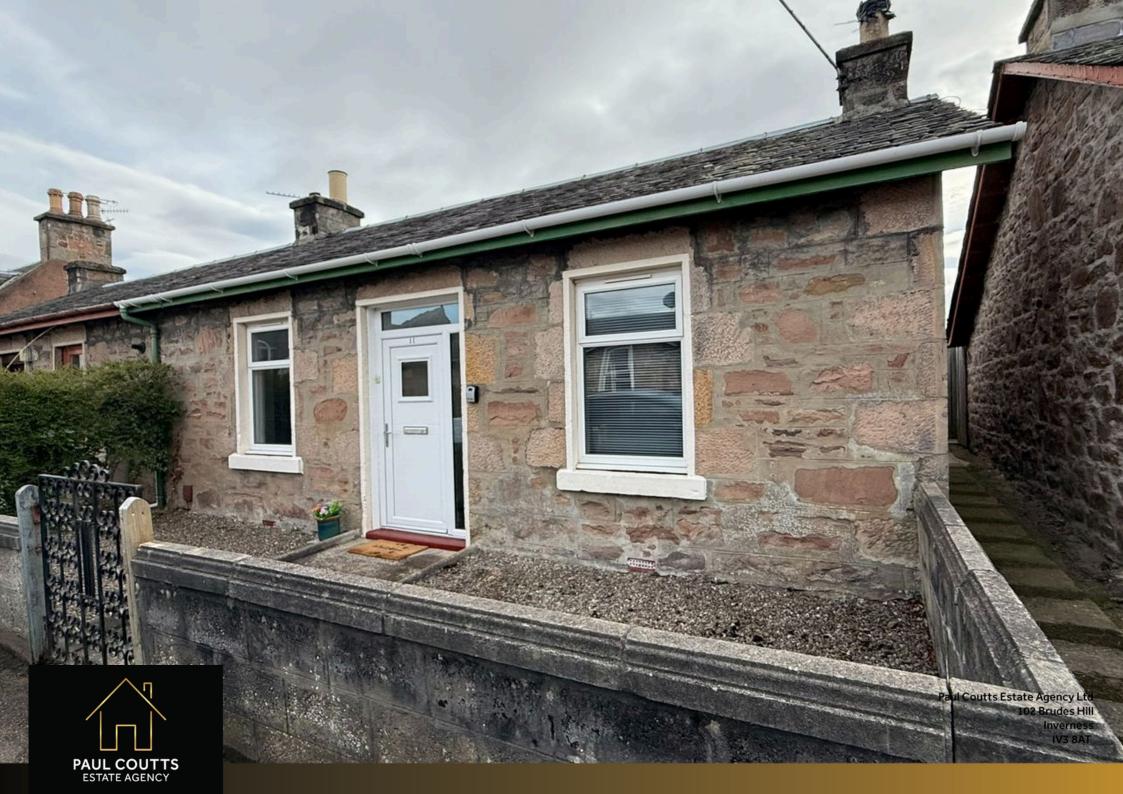

## 11 Hill Street, Crown, Inverness, IV2 3AT

- HIGHLY SOUGHT AFTER **CROWN LOCATION**
- DECORATED IN NEUTRAL **TONES**
- LARGE SOUTH FACING REAR IDEAL ACCOMMODATION **GARDEN**
- ON-STREET PERMIT **PARKING**

- THREE BEDROOM SEMI **DETACHED BUNGALOW**
- CLOSE TO SOUGHT AFTER SCHOOLS, AMENITIES & CITY CENTRE
- FOR A VARIETY OF BUYERS
- NEWLY LAID CARPET **THROUGHOUT**
- EARLY VIEWING HIGHLY **RECOMMENDED**

Located in the highly sought after area of Crown, this three bedroom semi detached bungalow enjoys many traditional features and generous south facing garden grounds. Decorated in neutral tones throughout and close to the city centre, early viewing is highly recommended to appreciate this charming property.