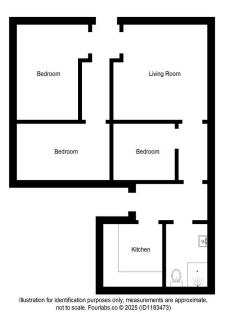

- THREE BEDROOM SEMI **DETACHED BUNGALOW**
- CLOSE TO SOUGHT AFTER SCHOOLS, AMENITIES & CITY CENTRE
- FOR A VARIETY OF BUYERS
- NEWLY LAID CARPET **THROUGHOUT**
- EARLY VIEWING HIGHLY **RECOMMENDED**

Located in the highly sought after area of Crown, this three bedroom semi detached bungalow enjoys many traditional features and generous south facing garden grounds. Decorated in neutral tones throughout and close to the city centre, early viewing is highly recommended to appreciate this charming property.