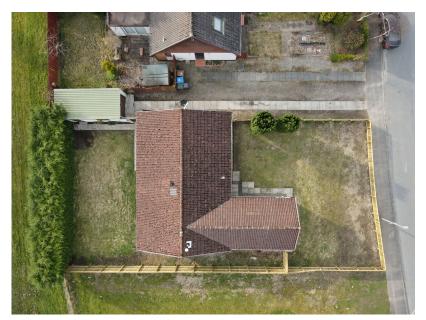

Offers Over £300,000

- HOME REPORT UNDER EPC
  IMMACULATE 4 BEDROOM LINK
- RECENTLY RENOVATED TO
  OPEN PLAN LIVING **HIGH STANDARD THROUGHOUT**
- SOUGHT AFTER HOLM PRIMARY SCHOOL **CATCHMENT**
- SOUTH FACING GARDEN
- ENCLOSED GARDENS TO FRONT AND REAR

- **BUNGALOW**
- **ACCOMODATION**
- BEDROOM WITH ENSUITE **SHOWER ROOM**
- DRIVEWAY AND DETACHED **GARAGE**
- VIEWING RECOMMENDED

This detached four bedroom bungalow is located in the sought after Holm area of Inverness and enjoys open plan living accommodation. Recently renovated to a high standard throughout, this property could serve as a comfortable family home. The level gardens with detached garage and generous driveway all add to the appeal of this property.