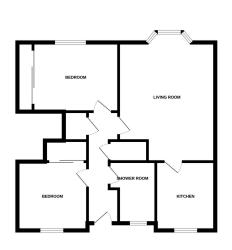

- HOME REPORT UNDER EPC / GROUND FLOOR TWO BED **BROCHURE**
- CONVENIENT FOR A RANGE IMMACULATELY **OF AMENITIES**
- BRIGHT AND SPACIOUS **THROUGHOUT**
- PREVIOUSLY RUN AS SUCCESSFUL RENTAL **PROPERTY**
- IDEAL FOR A VARIETY OF **BUYERS**

- **APARTMENT** 
  - **PRESENTED**
- OWN ENTRANCE
- ALLOCATED RESIDENT'S AND VISTOR PARKING
- VIEWING HIGHLY **RECOMMENDED**









This spacious ground floor apartment is located in the everpopular Muirfield Court development. Boasting comfortable living space, two double bedrooms and ample storage this well proportioned property was previously used as a successful rental property and will suit a range of buyers.







GROUND FLOOR