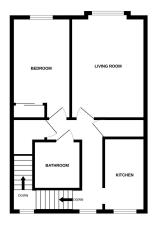

## Your Logo

## 41 Argyle Court, Crown, Inverness, IV2 3DR Offers Over £110,000







- HOUSE MANAGER
- LOCATED IN SOUGHT AFTER · 24 HOUR EMERGENCY CARE AREA OF CROWN ASSISTANCE
- SECURITY ENTRANCE
- PURPOSE BUILT **RETIREMENT PROERTY**

- RESIDENT AND VISITOR PARKING
- - RECENTLY DECORATED AND UPGRADED THROUGHOUT
  - CONVENIENT FOR LOCAL AMENITES
  - COMMUAL GARDENS AND SEATING AREA

🍋 1 🚰 1 🚘 1









This one bedroom upper floor purpose built retirement apartment has been recently upgraded and decorated throughout. Located in the highly sought after Crown area of Inverness this spacious property has 24 hour emergency care service, house manager assistance, secure door entry system and allocated resident & guest parking.





GROUND FLOOR



## **&** 07877 926722

☑ paul@paulcouttsestateagency.co.uk