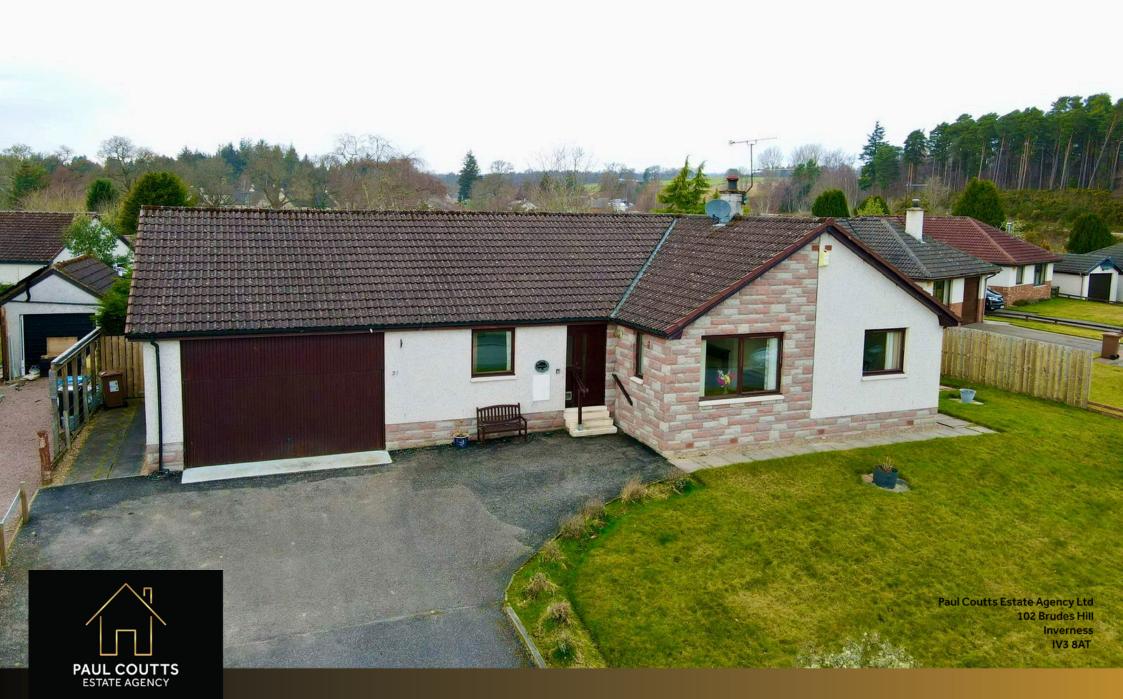

Located in the sought after village of Munlochy on the Black Isle, this spacious bunglaow enjoys well proportioned accommodation together with three double bedrooms. Situated on a quiet cul-de-sac, this attractive property benefits from generous garden grounds and would be ideal for a variety of prospective buyers.