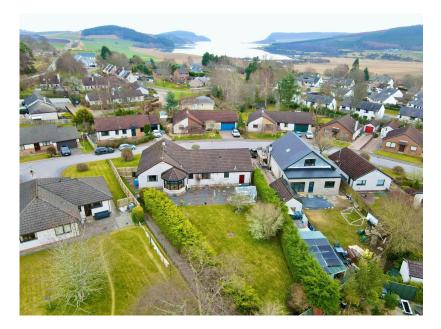

Located in the sought after village of Munlochy on the Black Isle, this spacious bunglaow enjoys well proportioned accommodation together with three double bedrooms. Situated on a quiet cul-de-sac, this attractive property benefits from generous garden grounds and would be ideal for a variety of prospective buyers.