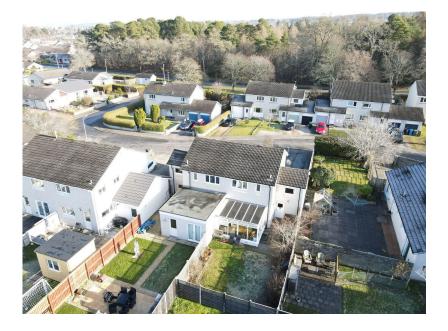

## 66 Ardbreck Place, Inverness, IV2 4QQ Offers Over £235,000

- HOME REPORT UNDER EPC THREE BEDROOM SEMI-LINK
- SOUGHT AFTER AREA OF LOCAHRDIL
- BRIGHT AND SPACIOUS ACCOMMODATION
- AMPLE OFF-STREET PARKING
- GARDENS TO FRONT AND REAR

- DETACHED PROPERTY
- WALKING DISTANCE TO SOUGHT AFTER SCHOOLS
- WELL PRESENTED, IN WALK-IN CONDITION
- GARAGE
- VIEWING RECOMMENDED

## **▶** 3 **▶** 1 **₽** 2

This well presented property is located in the popular area of Lochardil and has been extended to include three double bedrooms together with bright and spacious living accommodation, ideal for a growing family. Ample off-street driveway parking is offered together with an attached garage and garden grounds to the front and rear.