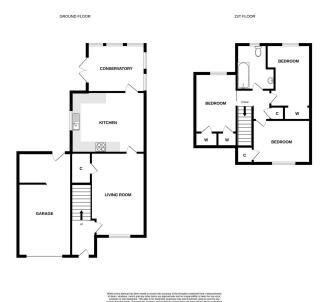

## **▶** 3 **▶** 1 **₽** 2

This well presented property is located in the popular area of Lochardil and has been extended to include three double bedrooms together with bright and spacious living accommodation, ideal for a growing family. Ample off-street driveway parking is offered together with an attached garage and garden grounds to the front and rear.