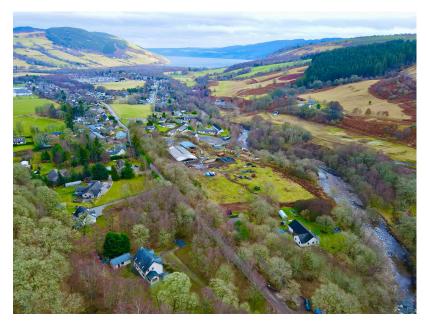

- QUIET, PICTURESQUE LOCATION
- PRESENTED IN NEUTRAL **TONES**
- AMPLE PARKING
- VIEWING RECOMMENDED

Located on the outskirts of the popular village of Drumnadrochit, this well proportioned family home benefits from bright and spacious accommodation throughout. Decorated in neutral tones and boasting garden grounds extending to just under an acre, Carnach is a unique property which must be viewed to be appreciated.