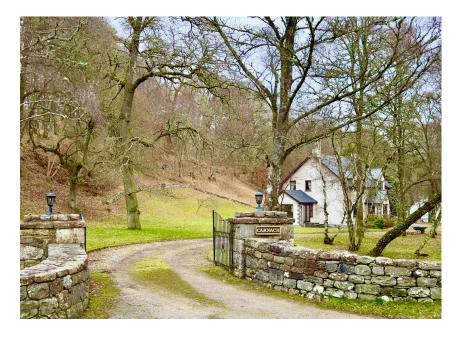

## Carnach, Drumnadrochit, IV63 6UP

Offers Over £390,000

- HOME REPORT UNDER EPC
  SPACIOUS FAMILY HOME LINK
- PLOT EXTENDING TO **NEARLY AN ACRE**
- EASY REACH OF **DRUMNADROCHIT**
- WALK-IN CONDITION
- DEATCHED GARAGE AND **SUMMERHOUSE**

- QUIET, PICTURESQUE LOCATION
- PRESENTED IN NEUTRAL **TONES**
- AMPLE PARKING
- VIEWING RECOMMENDED

Located on the outskirts of the popular village of Drumnadrochit, this well proportioned family home benefits from bright and spacious accommodation throughout. Decorated in neutral tones and boasting garden grounds extending to just under an acre, Carnach is a unique property which must be viewed to be appreciated.