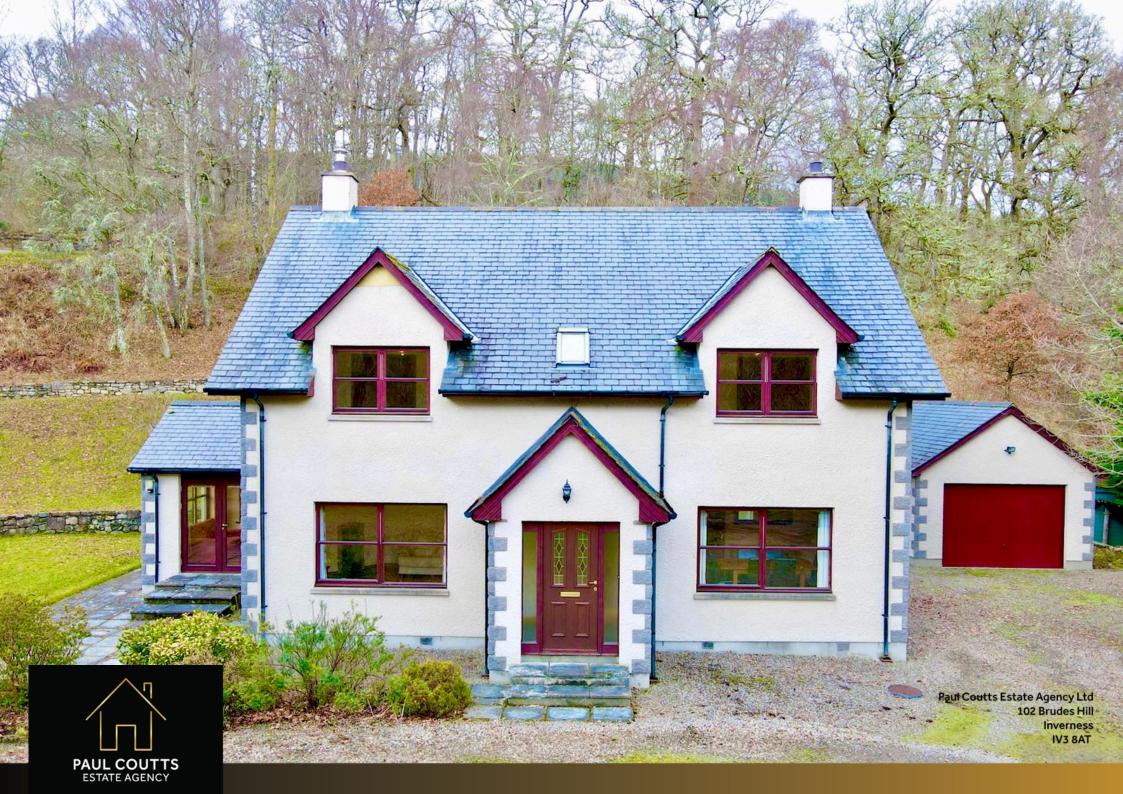

## Carnach, Drumnadrochit, IV63 6UP

Offers Over £390,000

- HOME REPORT UNDER EPC
  SPACIOUS FAMILY HOME LINK
- PLOT EXTENDING TO **NEARLY AN ACRE**
- EASY REACH OF **DRUMNADROCHIT**
- WALK-IN CONDITION
- DEATCHED GARAGE AND **SUMMERHOUSE**

- QUIET, PICTURESQUE LOCATION
- PRESENTED IN NEUTRAL **TONES**
- AMPLE PARKING
- VIEWING RECOMMENDED

Located on the outskirts of the popular village of Drumnadrochit, this well proportioned family home benefits from bright and spacious accommodation throughout. Decorated in neutral tones and boasting garden grounds extending to just under an acre, Carnach is a unique property which must be viewed to be appreciated.