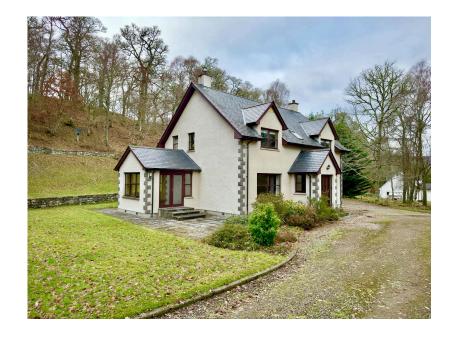

## Carnach, Drumnadrochit, IV63 6UP

Offers Over £390,000

- HOME REPORT UNDER EPC
  SPACIOUS FAMILY HOME LINK
- PLOT EXTENDING TO **NEARLY AN ACRE**
- EASY REACH OF **DRUMNADROCHIT**
- WALK-IN CONDITION
- DEATCHED GARAGE AND **SUMMERHOUSE**

- QUIET, PICTURESQUE LOCATION
- PRESENTED IN NEUTRAL **TONES**
- AMPLE PARKING
- VIEWING RECOMMENDED

Located on the outskirts of the popular village of Drumnadrochit, this well proportioned family home benefits from bright and spacious accommodation throughout. Decorated in neutral tones and boasting garden grounds extending to just under an acre, Carnach is a unique property which must be viewed to be appreciated.