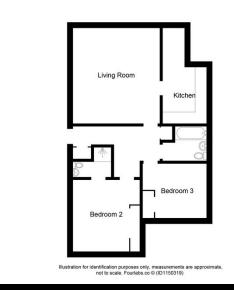

## 79 ATHOLL PLACE, INVERESS, IV2 6EX OFFERS OVER £225,000

- TOP FLOOR EXECUTIVE APARTMENT
  BUILT IN 2019
- LOCATED IN MODERN DEVELOPMENT
- CONVENIENT FOR A RANGE OF AMENITIES
- BEAUTIFUL VIEWS ACROSS INVERNESS
- IMMACULATELY PRESENTED
- BRIGHT AND SPACIOUS THROUGHOUT
- IDEAL FOR A VARIETY OF BUYERS