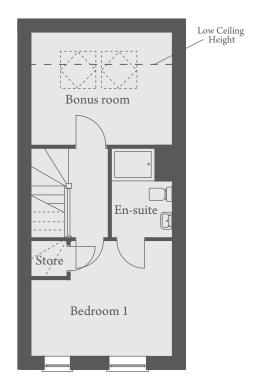

# THE STAMFORD B

THREE BEDROOM HOME Plots 3, 4, 7, 10, 19, 20, 21, 22, 27, 28 & 32

#### **SECOND FLOOR**

Bedroom 1 ....... 3732 x 3167mm ....... 12'3" x 10'5" Bonus room ...... 3732 x 3050mm ...... 12'3" x 10'0"