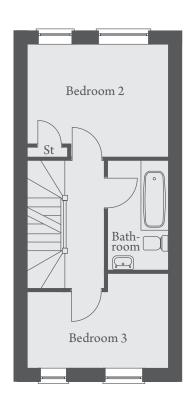

# THE STAMFORD B

THREE BEDROOM HOME Plots 3, 4, 7, 10, 19, 20, 21, 22, 27, 28 & 32

#### FIRST FLOOR

Bedroom 2....3732 x 3050mm(max) .....12'3"x 10'0"(max) Bedroom 3....3732 x 2613mm..................12'3"x 8'7"