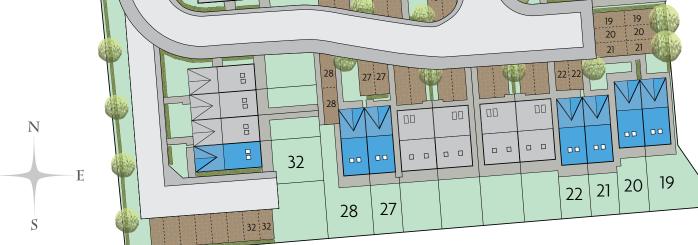

## THE SONBURY

4 BEDROOM HOME

吕

吕

10

The site plan is drawn to show the relative position of individual properties. NOT TO SCALE. This is a two dimensional drawing and will not show land contours and gradients, boundary treatments, landscaping or local authority street lighting. Footpaths subject to change. For details of individual properties and availability please refer to your Sales Consultant.

# THE STAMFORD B

THREE BEDROOM HOME Plots 3, 4, 7, 10, 19, 20, 21, 22, 27, 28 & 32