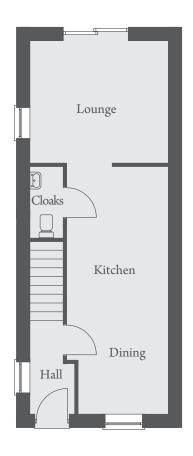

# THE STAMFORD B

THREE BEDROOM HOME Plots 3, 4, 7, 10, 19, 20, 21, 22, 27, 28 & 32

## **GROUND FLOOR**