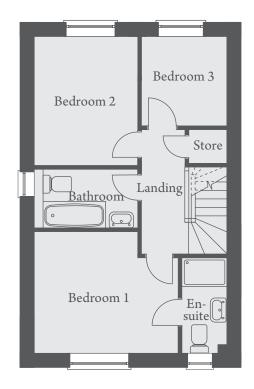

### FIRST FLOOR

| Bedroom 1 |
|-----------|
| Bedroom 2 |
| Bedroom 3 |

Landscaping and configuration may vary from plot to plot. Please refer to Sales Consultant for further details. All dimensions are approximate and should not be used for carpet sizes, appliance spaces, or furniture. We operate a policy of continuous improvement and individual features such as kitchen and bathroom layouts, doors, windows, garages and elevational treatments may vary from time to time. Consequently these particulars should be treated as general guidance only and do not constitute a contract, part of a contract or a warranty.