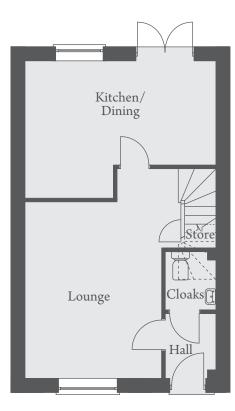

#### **GROUND FLOOR**

| Kitchen/Dining | .5064 x 3632mm (max) 16'7" x 11'11" (max) |
|----------------|-------------------------------------------|
| Lounge         | 3626 x 5382mm                             |