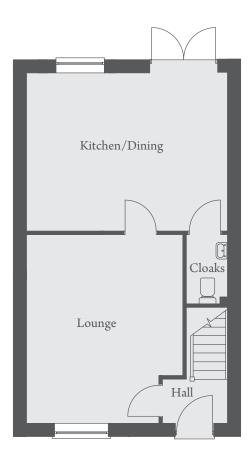

# THE PRESTWICH

### FOUR BEDROOM HOME

# **GROUND FLOOR**

Kitchen/Dining....5176 x 4120mm......17'0" x 13'6" Lounge .......4123 x 4858mm.....13'6" x 15'11'