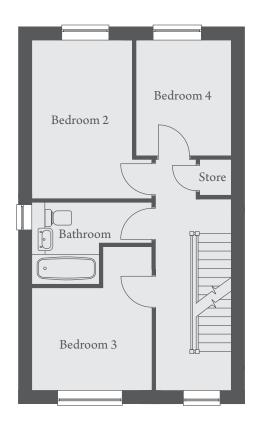

# THE PRESTWICH

### FOUR BEDROOM HOME

# FIRST FLOOR

Bedroom 2 ....... 2678 x 4098mm ....... 8'9" x 13'5' Bedroom 3 ....... 3071 x 2724mm ....... 10'1" x 8'11" Bedroom 4 ...... 2423 x 3010mm ....... 7'11" x 9'11"