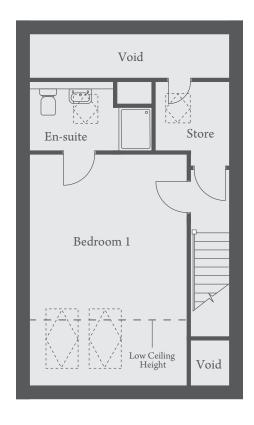

# THE PRESTWICH

### FOUR BEDROOM HOME

#### **SECOND FLOOR**

Bedroom 1 ......4073 x 6137mm ....... 13'4" x 20'2"