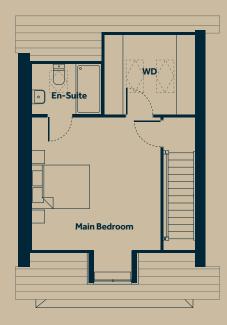

| Second Floor | m/ft                            |
|--------------|---------------------------------|
| Main bedroom | 4.12m x 4.25m<br>13'6" x 13'11" |
| En-Suite     | 2.21m x 1.60m<br>7'3" x 5'3"    |