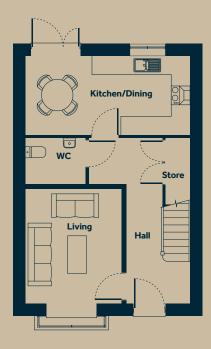

| Ground Floor     | m/ft                           |
|------------------|--------------------------------|
| Living           | 3.66m x 3.07m<br>12'0" x 10'1" |
| Kitchen / Dining | 5.25m x 2.52m<br>17'3" x 8'3"  |
| WC               | 1.47m x 1.92m<br>4'10" x 6'4"  |