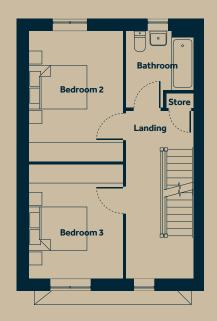

| m/ft                           |
|--------------------------------|
| 3.00m x 4.16m<br>9'11" x 13'8" |
| 3.00m x 3.65m<br>9'11" x 12'0" |
| 2.45m x 2.15m<br>8'0" x 7'1"   |
|                                |