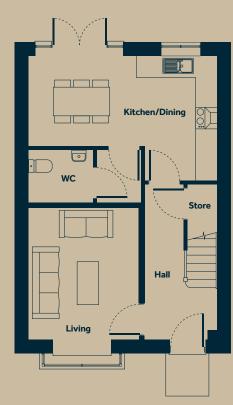

| Ground Floor     | m             | ft            |
|------------------|---------------|---------------|
| Living           | 3.66m x 3.07m | 12'0" x 10'1" |
| Kitchen / Dining | 5.25m x 2.51m | 17′3″ x 8′3″  |
| WC               | 1.80m x 1.47m | 5'11" x 4'10" |