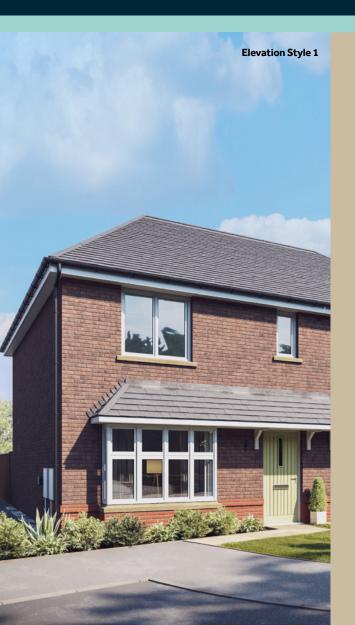

## The Barton

3 bedroom semi-detached house and mews

84m<sup>2</sup> 906sq ft

NOTE: Customers should note images (CGIs) are for illustrative purposes only. All room dimensions are approximate and furniture layout is for illustrative purposes. Homes may be 'handed' (mirror image) versions of illustrations, and could be detached, semi-detached or terraced. Material and specifications will vary from site to site and plot to plot, including rendering and roof colours. Detailed plans and specifications for each plot is available to view at our sales centre during working hours. Please consult with your Sales Executive to make your own enquiries to check individual property details and specifications before making a reservation.