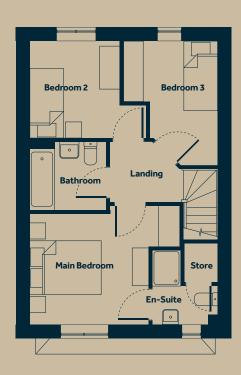

| First Floor  | m             | ft             |
|--------------|---------------|----------------|
| Main bedroom | 3.32m x 3.08m | 10'11" x 10'1" |
| Bedroom 2    | 2.71m x 2.51m | 8'11" x 8'3"   |
| Bedroom 3    | 3.47m x 2.64m | 11'5" x 8'8"   |
| Bathroom     | 2.15m x 1.89m | 7′1″ x 6′2″    |