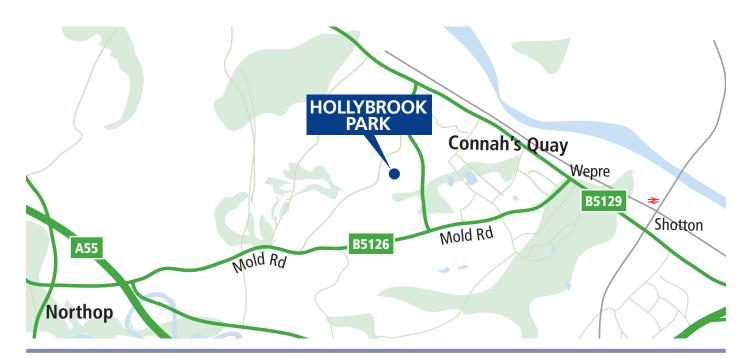

# **HOLLYBROOK PARK**

CONNAH'S QUAY, CH5 4YH

The largest town in Flintshire, Connah's Quay is on the banks of the historic River Dee and offers easy access to the cities of Liverpool and Chester.

Located in the heart of Connah's Quay is Hollybrook Park, a new development of 2, 3 and 4 bedroom homes suitable for first time buyers and growing families alike.