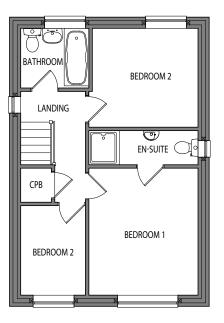

### FIRST FLOOR

### **BEDROOM 1**

3.7m x 3.2m max 12'2" x 10'5"

### EN-SUITE

3.2m x 1m 10'5" x 3'3"

### BEDROOM 2

3.1m x 2.9m max 10'1" x 9'5"

### **BATHROOM**

2m x 1.7m 6'6" x 5'9"

FIND OUT MORE & BOOK A VIEWING

www.edwardshomes.co.uk