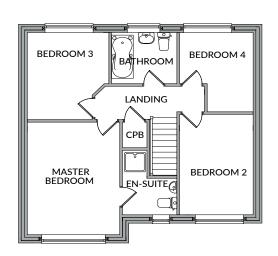

#### **FIRST FLOOR**

#### MASTER BEDROOM

4.4m x 3.4m max 14'4" x 11'1"

#### **EN-SUITE**

2m x 2.5m max 6'7" x 8'2"

#### **BEDROOM 2**

4m x 2.7m max 12'9" x 8'9"

#### **BEDROOM 3**

3.4m x 3m 11'1" x 9'9"

#### BEDROOM 4

3.1m x 2.7 10'1" x 8'10"

#### **BATHROOM**

2.4m x 2m 7'10" x 6'6"

FIND OUT MORE & BOOK A VIEWING

www.edwardshomes.co.uk