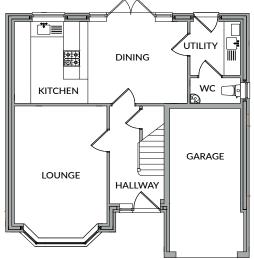

#### **GROUND FLOOR**

#### **LOUNGE**

5.1m into Bay x 3.4m 16'9" x 11'0"

#### KITCHEN / DINING

6.3m x 3.2m max 20'8" x 10'4"

#### **UTILITY ROOM**

2.7m x 1.8m 8'9" x 5'11"

### WC

1.8m x 960mm 5'11" x 3'2"

#### **GARAGE**

5.6m x 2.6m 18'4" x 8'7"