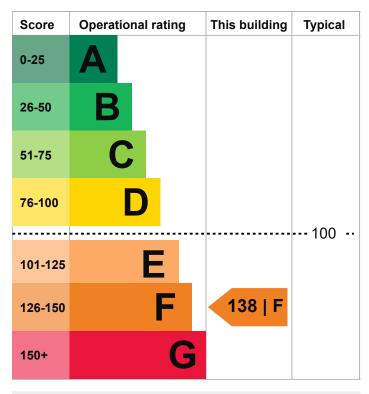

## Energy performance operational rating

The building's energy performance operational rating is based on its carbon dioxide (CO2) emissions for the last year.

It is given a score and an operational rating on a scale from A (lowest emissions) to G (highest emissions).

The typical score for a public building is 100. This typical score gives an operational rating of D.

| This building's energy use         |             |             |
|------------------------------------|-------------|-------------|
| Energy use                         | Electricity | Other fuels |
| Annual energy use<br>(kWh/m2/year) | 25          | 297         |
| Typical energy use (kWh/m2/year)   | 40          | 153         |
| Energy from renewables             | 0%          | 0%          |

| Previous operational ratings |                    |
|------------------------------|--------------------|
| Date                         | Operational rating |
| August 2019                  | 138   F            |