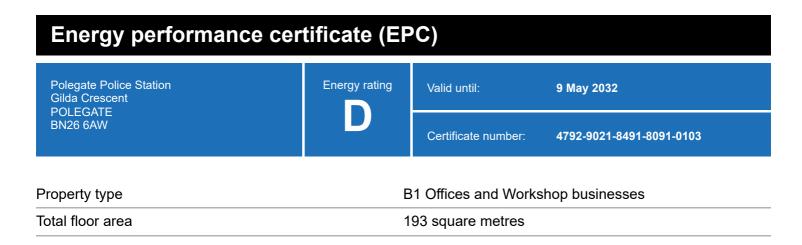

### **Energy rating and score**

This property's energy rating is D.

Properties get a rating from A+ (best) to G (worst) and a score.

The better the rating and score, the lower your property's carbon emissions are likely to be.

## Breakdown of this property's energy performance

| Main heating fuel                          | Natural Gas                     |
|--------------------------------------------|---------------------------------|
| Building environment                       | Heating and Natural Ventilation |
| Assessment level                           | 3                               |
| Building emission rate (kgCO2/m2 per year) | 65.23                           |
| Primary energy use (kWh/m2 per year)       | 377                             |