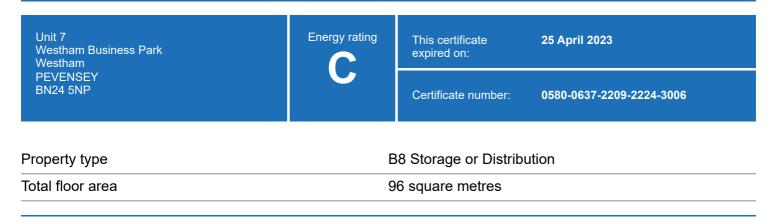

# Energy performance certificate (EPC)

This certificate has expired.

You can get a new certificate by visiting www.gov.uk/get-new-energy-certificate

# Energy rating and score

This property's energy rating is C.

Properties get a rating from A+ (best) to G (worst) and a score.

The better the rating and score, the lower your property's carbon emissions are likely to be.