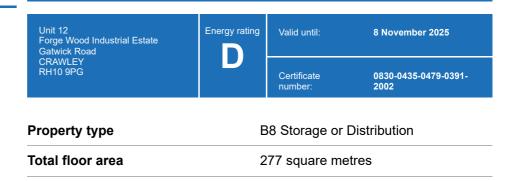

## **Energy rating and score**

This property's energy rating is D.

Properties get a rating from A+ (best) to G (worst) and a score.

The better the rating and score, the lower your property's carbon emissions are likely to be.